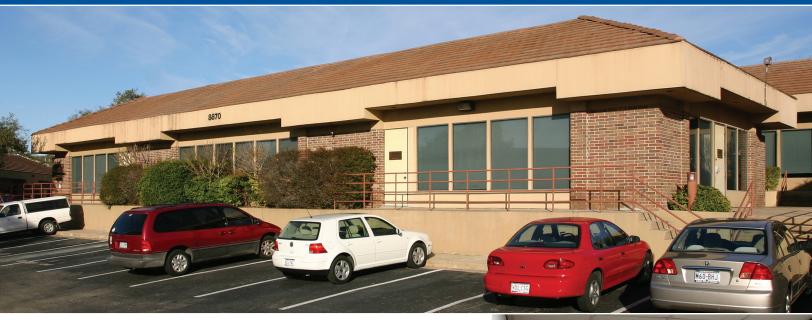

## **OFFICE LEASE**

8870 Business Park Drive BldgB2, Ste. 500 | Austin, TX 78759

- •1,972 sq.ft.
- Consists of several offices and open area with cubicles
- Break area
- Available Immediately
- 3 to 5 year Lease Term
- Asking \$18/ft./yr plus expenses
- Expenses: \$8.25/ft./yr. plus E