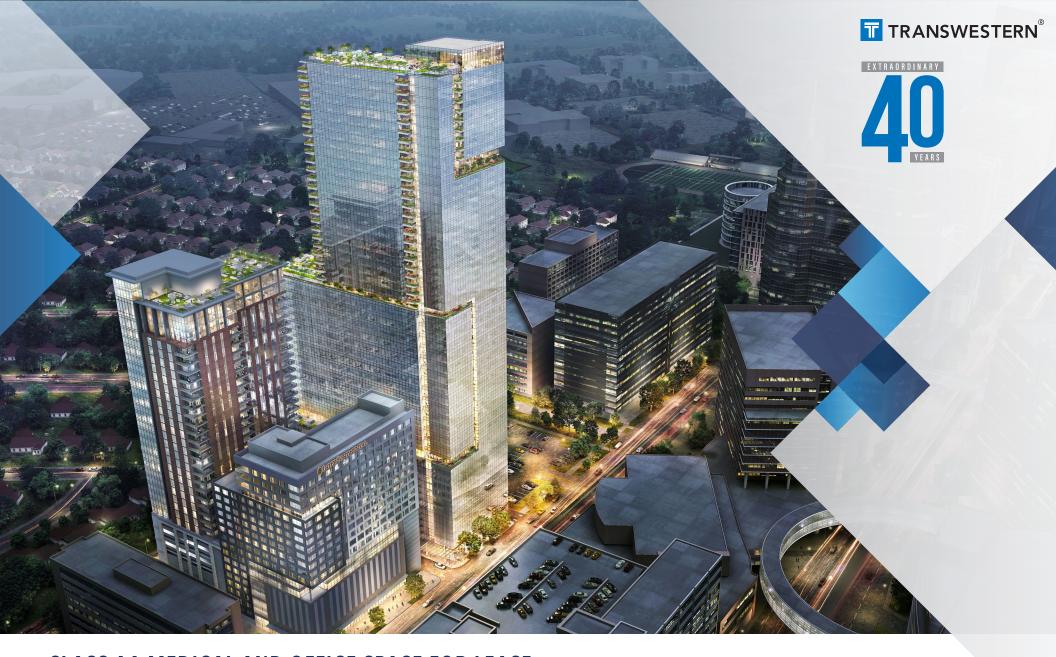

#### **ABOUT THE PROPERTY**

The first of its kind, Innovation Tower is uniquely connected to medical offices, with luxury residential spaces on the top 20 floors and hotel and fine dining restaurant at the ground floor. Innovation Tower is within a one mile radius of 63 retail shops, and 81 food and beverage establishments with a 73 transit score. The Texas Medical Center has 10 Million patient encounters per year making this the perfect area to Live, Work and Play.

### **BUILDING SPECS**

- 476,500 RSF Class AA Medical Office Space
- 48 Story Medical Office and Luxury Residential Tower
- 1,750 Parking Spaces
- Parking Garage with Direct Elevator Access to Floors