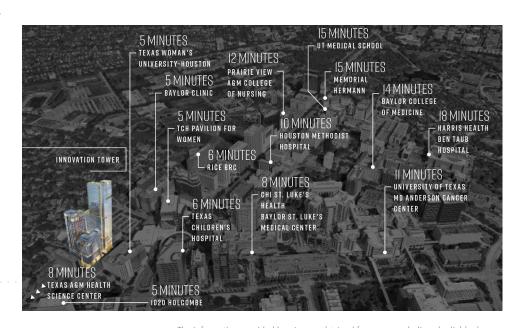

#### **ABOUT THE PROPERTY**

The first of its kind, Innovation Tower is uniquely connected to medical offices, with luxury residential spaces on the top 20 floors and hotel and fine dining restaurant at the ground floor. Innovation Tower is within a one mile radius of 63 retail shops, and 81 food and beverage establishments with a 73 transit score. The Texas Medical Center has 10 Million patient encounters per year making this the perfect area to Live, Work and Play.