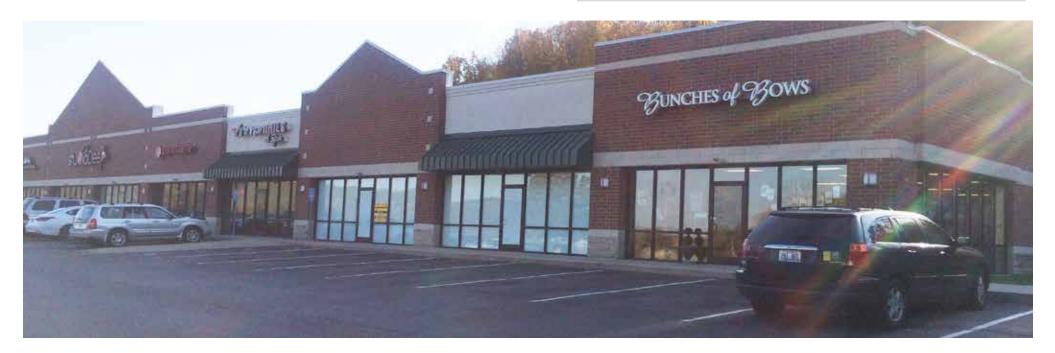

## PROPERTY INFO

- + Lease Rate: \$16.00 PSF NNN
- + Located in the southwest quadrant of Madison Pike (KY 17) and Highland Pike in Fort Wright approximately .7 miles north of I-275
- + Area retailers include Walmart Supercenter, Petco, Buffalo Wild Wings, Petco, Tire Discounters, Frisch's, Texas Roadhouse, Golden Corral and Bob Evans
- + Located directly across from Fidelity Investments HQ building
- + In excess of 20,000 vpd at the intersection of KY 17 at Highland Pike
- + Immediate availability in a well located and nicely maintained strip center featuring: Pure Barre, Vivid Nails & Spa and Jet's Pizza