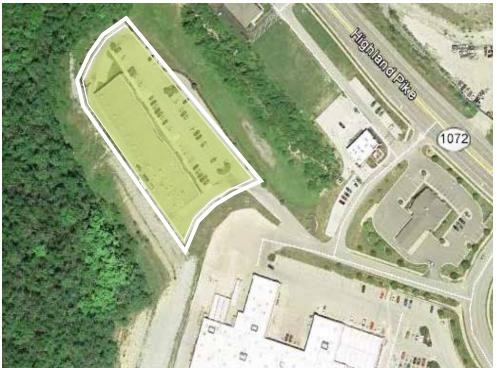

& Spa and Jet's Pizza

| 2018 DEMOGRAPHICS          | 1 MILE   | 3 MILE   | 5 MILE   |
|----------------------------|----------|----------|----------|
| Estimated Population       | 3,307    | 62,994   | 189,574  |
| Estimated Households       | 1,352    | 26,234   | 78,174   |
| Estimated Household Income | \$95,530 | \$83,146 | \$72,918 |



# SHOPPES OF FT. WRIGHT

3420 VALLEY PLAZA PARKWAY, FORT WRIGHT, KY 41017



SITE PLAN



**CONTACT US** 

**MEGAN FAIR** 

Associate +1 513 369 1345 megan.fair@cbre.com **CORBIN BAILEY** 

Associate +1 513 369 1376 cobin.bailey@cbre.com



# SHOPPES OF FT. WRIGHT

3420 VALLEY PLAZA PARKWAY, FORT WRIGHT, KY 41017

### SITE PLAN





# SHOPPES OF FT. WRIGHT

3420 VALLEY PLAZA PARKWAY, FORT WRIGHT, KY 41017



## LOCATION MAP



### ZOOMED IN AERIAL



### **CONTACT US**

#### **MEGAN FAIR**

Associate +1 513 369 1345 megan.fair@cbre.com

#### **CORBIN BAILEY**

Associate +1 513 369 1376 cobin.bailey@cbre.com © 2019 CBRE, Inc. This information has been obtained from sources believed reliable. We have not verified it and make no guarantee, warranty or representation about it. Any projections, opinions, assumptions or estimates used are for example only and do not represent the current or tuture performance of the property. You and your advisors should conduct a careful, independent investigation of the property to determine to your satisfaction the suitability of the property for your needs. Photos herein are the property of their respective owners and use of these images without the express written consent of the owner is prohibited. C