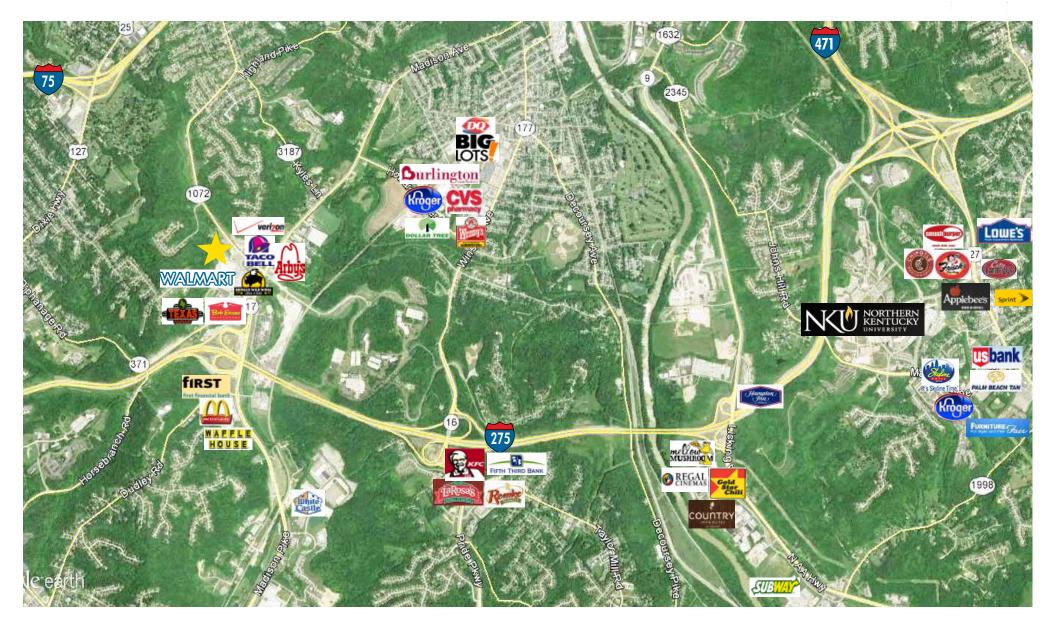

nd Pike
- + Immediate availability in a well located and nicely maintained strip center featuring: Pure Barre, Vivid Nails & Spa and Jet's Pizza

| 2018 DEMOGRAPHICS          | 1 MILE   | 3 MILE   | 5 MILE   |
|----------------------------|----------|----------|----------|
| Estimated Population       | 3,307    | 62,994   | 189,574  |
| Estimated Households       | 1,352    | 26,234   | 78,174   |
| Estimated Household Income | \$95,530 | \$83,146 | \$72,918 |



# SHOPPES OF FT. WRIGHT

3420 VALLEY PLAZA PARKWAY, FORT WRIGHT, KY 41017



SITE PLAN



**CONTACT US** 

**MEGAN FAIR** 

Associate +1 513 369 1345 megan.fair@cbre.com **CORBIN BAILEY** 

Associate +1 513 369 1376 cobin.bailey@cbre.com



# SHOPPES OF FT. WRIGHT

3420 VALLEY PLAZA PARKWAY, FORT WRIGHT, KY 41017

### SITE PLAN





# SHOPPES OF FT. WRIGHT

3420 VALLEY PLAZA PARKWAY, FORT WRIGHT, KY 41017



## LOCATION MAP



### ZOOMED IN AERIAL



### **CONTACT US**

#### **MEGAN FAIR**

Associate +1 513 369 1345 megan.fair@cbre.com

#### **CORBIN BAILEY**

Associate +1 513 369 1376 cobin.bailey@cbre.com © 2019 CBRE, Inc. This information has been obtained from sources believed reliable. We have not verified it and make no guarantee, warranty or representation about it. Any projections, opinions, assumptions or estimates used are for example only and do not represent the current or tuture performance of the property. You and your advisors should conduct a careful, independent investigation of the property to determine to your satisfaction the suitability of the property for your needs. Photos herein are the pro