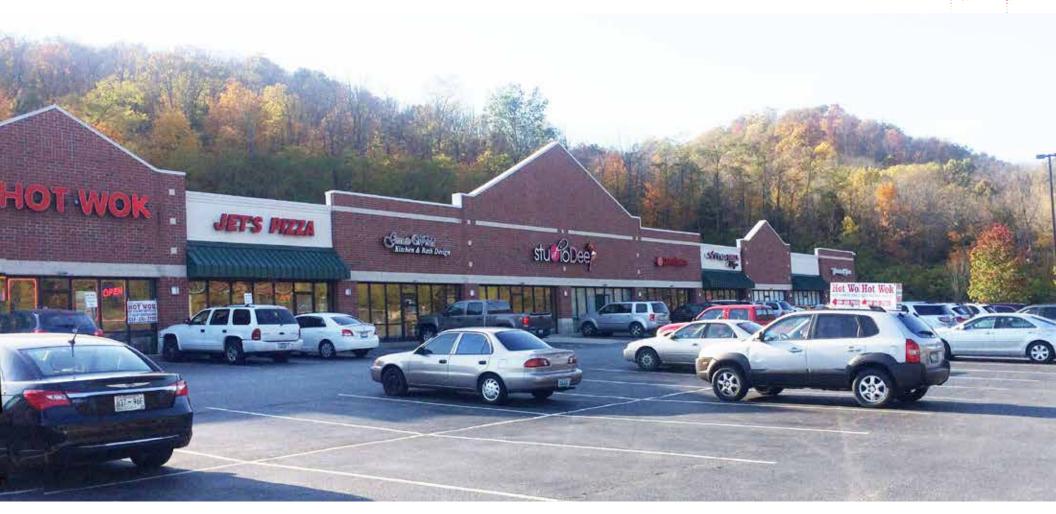

## PROPERTY INFO

- + Lease Rate: \$16.00 PSF NNN
- + Located in the southwest quadrant of Madison Pike (KY 17) and Highland Pike in Fort Wright approximately .7 miles north of I-275
- + Area retailers include Walmart Supercenter, Petco, Buffalo Wild Wings, Petco, Tire Discounters, Frisch's, Texas Roadhouse, Golden Corral and Bob Evans
- + Located directly across from Fidelity Investments HQ building
- + In excess of 20,000 vpd at the intersection of KY 17 at Highland Pike
- + Immediate availability in a well located and nicely maintained strip center featuring: Pure Barre, Vivid Nails & Spa and Jet's Pizza