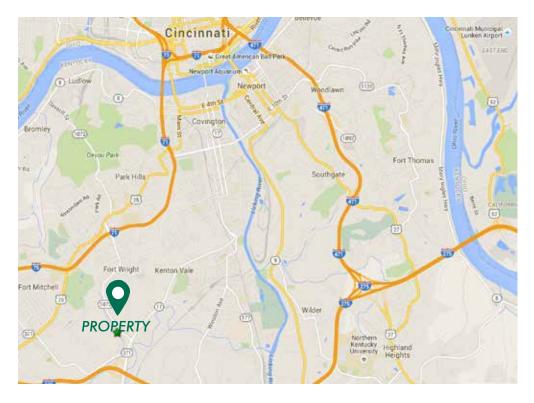

Pure Barre, Vivid Nails & Spa and Jet's Pizza

| 2018 DEMOGRAPHICS          | 1 MILE   | 3 MILE   | 5 MILE   |
|----------------------------|----------|----------|----------|
| Estimated Population       | 3,307    | 62,994   | 189,574  |
| Estimated Households       | 1,352    | 26,234   | 78,174   |
| Estimated Household Income | \$95,530 | \$83,146 | \$72,918 |



# SHOPPES OF FT. WRIGHT

3420 VALLEY PLAZA PARKWAY, FORT WRIGHT, KY 41017



SITE PLAN



**CONTACT US** 

**MEGAN FAIR** 

Associate +1 513 369 1345 megan.fair@cbre.com **CORBIN BAILEY** 

Associate +1 513 369 1376 cobin.bailey@cbre.com



# SHOPPES OF FT. WRIGHT

3420 VALLEY PLAZA PARKWAY, FORT WRIGHT, KY 41017

### SITE PLAN





# SHOPPES OF FT. WRIGHT

3420 VALLEY PLAZA PARKWAY, FORT WRIGHT, KY 41017



## LOCATION MAP



### ZOOMED IN AERIAL



### **CONTACT US**

#### **MEGAN FAIR**

Associate +1 513 369 1345 megan.fair@cbre.com

#### **CORBIN BAILEY**

Associate +1 513 369 1376 cobin.bailey@cbre.com © 2019 CBRE, Inc. This information has been obtained from sources believed reliable. We have not verified it and make no guarantee, warranty or representation about it. Any projections, opinions, assumptions or estimates used are for example only and do not represent the current or tuture performance of the property. You and your advisors should conduct a careful, independent investigation of the property to determine to your satisfaction the suitability of the property for your needs. Photos herein are the property of their respective owners and use of these images without the express written consent of th