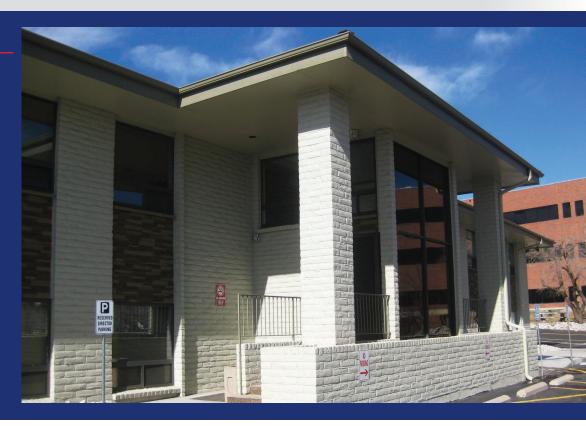

## 12157 W CEDAR DRIVE

Lakewood, Colorado 80228

### **PROPERTY FEATURES**

- Rare Stand Alone 13,000 RSF Office Building for Lease
- 4,000 6,000 SF Available
- Available in 60 days
- Easy Access to W. 6th Ave, Bus Route, RTD Light Rail. Near St. Anthony's and Denver Federal Center
- Restaurants and Other Amenities Available Close By
- Flexible Floor Plan with Attractive Office Finishes Throughout