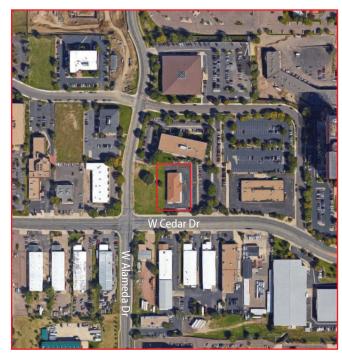

## 12157 W CEDAR DRIVE

Lakewood, Colorado 80228

### **PROPERTY FEATURES**

- Rare Stand Alone 13,000 RSF Office Building for Lease
- 4,000 6,000 SF Available
- Available in 60 days
- Easy Access to W. 6th Ave, Bus Route, RTD Light Rail. Near St. Anthony's and Denver Federal Center
- Restaurants and Other Amenities Available Close By
- Flexible Floor Plan with Attractive Office Finishes Throughout