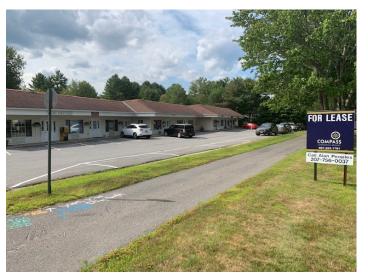

# 374 US-1, Yarmouth, ME 04096

Listing ID: 30475960 Status: Active

Property Type: Shopping Center For Sale

Retail Type: Strip Center
Gross Land Area: 1.16 Acres
Sale Price: \$2,360,000
Unit Price: \$108.63 PSF
Sale Terms: Undisclosed

### **Overview/Comments**

374 U.S. Route One in Yarmouth, ME. This property is listed in the heart of the Town of Yarmouth's shopping core. This site ahas easy access from Route 1 and I-295 and is in a highly frequented shopping area that yeilds nearly 400,000 visits annually. Nearby businesses include Claytons, Bruces Burritos, Rite Aid, Mister Bagel, Mobil, Sherman Williams and the Travis Roy Ice Arena. Yarmouth is one of the most affluent towns in Yarmouth, and nearly 50% of visitors at 374 US Route 1 have an annual income of over \$75,000. In additional to its demographics, this center offers multiple means of access and ample on-site parking.