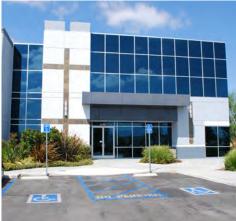

# LEGACY CORPORATE CENTER OFFICE SUITES FOR LEASE

41951 REMINGTON AVENUE - TEMECULA, CA

#### **PROPERTY HIGHLIGHTS:**

- » ±32,000 SF Class "A" Office Building
- Suites from  $\pm 1,506$  SF  $\pm 1,660$  SF Available
- » Class A Building Standards
- **Elevator Served**
- Coffee Bars in Each Suite
- Flexible Lease Terms
- **Lush Landscaping**
- » Easy Access to Interstate 15
- 4:1,000 SF Parking
- » From 99¢ PSF!