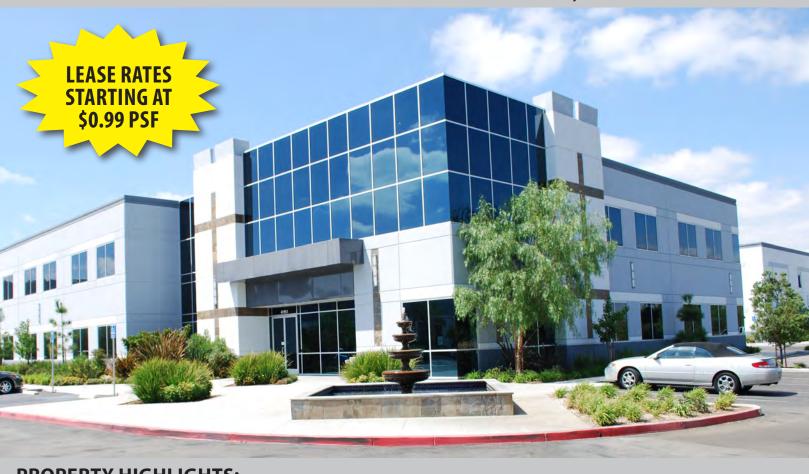

# LEGACY CORPORATE CENTER OFFICE SUITES FOR LEASE

41951 REMINGTON AVENUE - TEMECULA, CA

#### **PROPERTY HIGHLIGHTS:**

- » ±32,000 SF Class "A" Office Building
- Suites from  $\pm 1,506$  SF  $\pm 1,660$  SF Available
- » Class A Building Standards
- **Elevator Served**
- Coffee Bars in Each Suite
- Flexible Lease Terms
- **Lush Landscaping**
- » Easy Access to Interstate 15
- 4:1,000 SF Parking
- » From 99¢ PSF!