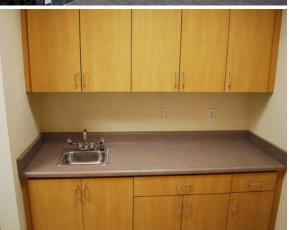

#### **PROPERTY HIGHLIGHTS:**

- » ±32,000 SF Class "A" Office Building
- Suites from  $\pm 1,506$  SF  $\pm 1,660$  SF Available
- » Class A Building Standards
- **Elevator Served**
- Coffee Bars in Each Suite
- Flexible Lease Terms
- **Lush Landscaping**
- » Easy Access to Interstate 15
- 4:1,000 SF Parking
- » From 99¢ PSF!