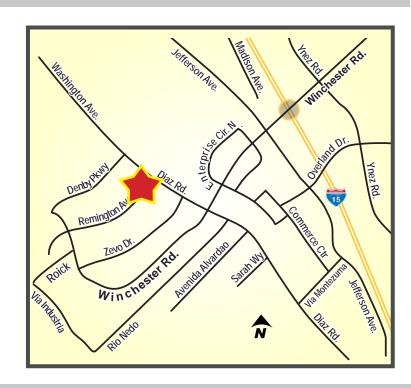

# LEGACY CORPORATE CENTER OFFICE SUITES FOR LEASE

41951 REMINGTON AVENUE - TEMECULA, CA

#### **PROPERTY HIGHLIGHTS:**

- » ±32,000 SF Class "A" Office Building
- Suites from  $\pm 1,506$  SF  $\pm 1,660$  SF Available
- » Class A Building Standards
- **Elevator Served**
- Coffee Bars in Each Suite
- Flexible Lease Terms
- **Lush Landscaping**
- » Easy Access to Interstate 15
- 4:1,000 SF Parking
- » From 99¢ PSF!