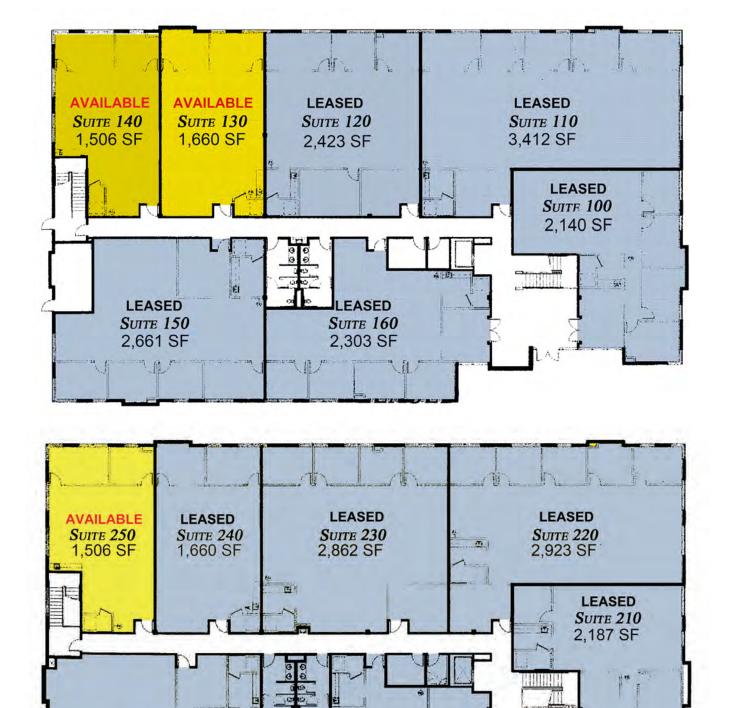

### 41951 REMINGTON AVENUE - TEMECULA, CA

| SUITE AVAILABILITY |        |                                     |
|--------------------|--------|-------------------------------------|
| FIRST FLOOR        |        |                                     |
| SUITE              | ± SIZE | MONTHLY<br>LEASE RATE               |
| 130                | 1,660  | \$1,643/Month<br>(\$0.99/PSF/Month) |
| 140                | 1,506  | \$1,596/Month<br>(\$1.06/PSF/Month) |
| SECOND FLOOR       |        |                                     |
| SUITE              | ± SIZE | MONTHLY LEASE RATE                  |
| 250                | 1,506  | \$1,566/Month<br>(\$1.04 PSF/Month) |

- 5% Annual Increases.
- Rates based on a minimum 3-year term.

Rev. 5/01/18

- \$0.10 psf/mo premium for 2-year terms.
- Suite 210 requires minimum 3-year

All rental rates are quoted based upon a Modified Gross Lease form. Rental rates are subject to change at the Owner's sole discretion.

JIM NADAL, ccim, sior • 951.445.4520 • jnadal@leetemecula.com • LIC #01040679

LEASED

**SUITE 260** 2,954 SF

### 41951 REMINGTON AVENUE - TEMECULA, CA

JIM NADAL, ccim, sior • 951.445.4520 • jnadal@leetemecula.com • LIC #01040679

LEASED SUITE 270

2,303 SF