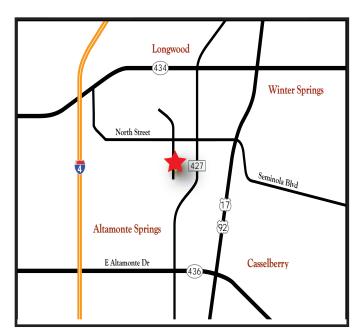

### Miller Drive Warehouse

### 1031 Miller Drive

## Altamonte Springs, FL 32701



#### **Features:**

Total Size: 32,000 SF

Availability:

Size Office Whse Suite 1031 8,000 SF 3,200 SF 4,800 SF

- 100% Air Conditioned with drop ceiling in place
- (1) Grade level loading door
- Land area: ±70,448 SF (±1.62 AC)
- Zoning: M-1, Seminole County, Florida
- Year Built: 1983



Asking Rate: \$7.00 psf MG





4700 Millenia Blvd Suite 200 Orlando, FL 32839 ph: 321.281.8500 fx: 321.281.8519 www.lee-associates.com

321.281.8507 driggleman@lee-associates.com

Jason Bantel, CCIM

Derek Riggleman

321.281.8509

jbantel@lee-associates.com

### Miller Drive Warehouse

# 1031 Miller Drive

# Altamonte Springs, FL 32701





4700 Millenia Blvd Suite 200 Orlando, FL 32839 ph: 321.281.8500 fx: 321.281.8519 www.lee-associates.com

All information furnished regarding property for sale, rental or financing is from surces deemed reliable, but no warranty or representation is made to the accuracy thereorf and same is submitted to errors, ommissions, change of price, rental or other conditions prior to sale, lease or financing or withdrawl without notice. No liability of any kind is to be imposed on the brok