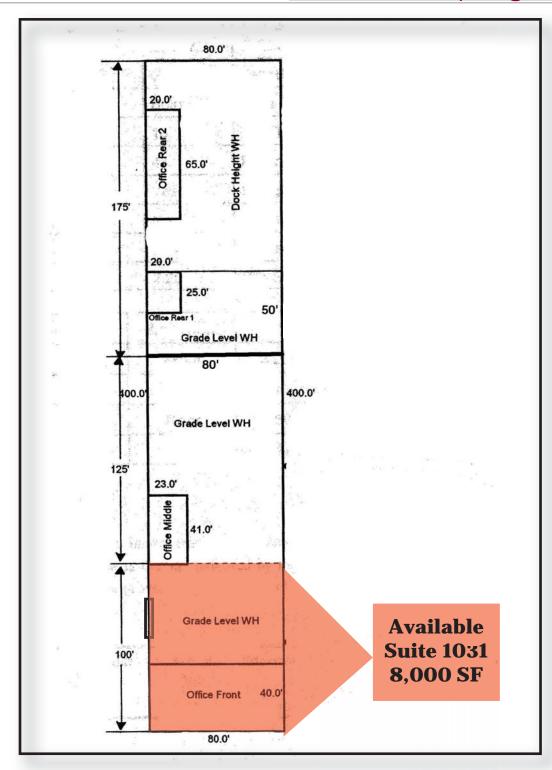

#### **Features:**

Total Size: 32,000 SF

Availability:

Size Office Whse Suite 1031 8,000 SF 3,200 SF 4,800 SF

- 100% Air Conditioned with drop ceiling in place
- (1) Grade level loading door
- Land area: ±70,448 SF (±1.62 AC)
- Zoning: M-1, Seminole County, Florida
- Year Built: 1983