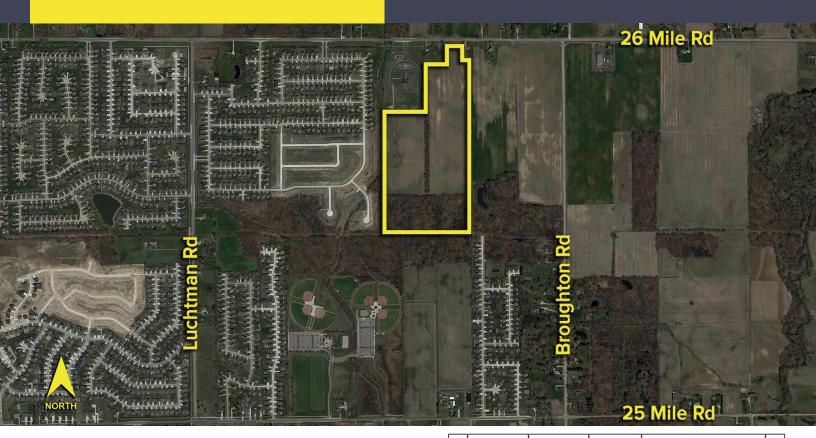

## 19800 TWENTY-SIX MILE RD MACOMB TWP, MICHIGAN

## VACANT LAND FOR SALE 60.00 Acres Available

## PROPERTY FEATURES

- 60.00 acres available for sale
- Master planned for residential zoning (3 units per acre)
- Storm sewers
- Gas on site
- Nicely configured residential lot located next door to a Pulte development
- Sale price \$2,400,000 (\$40,000/acre)