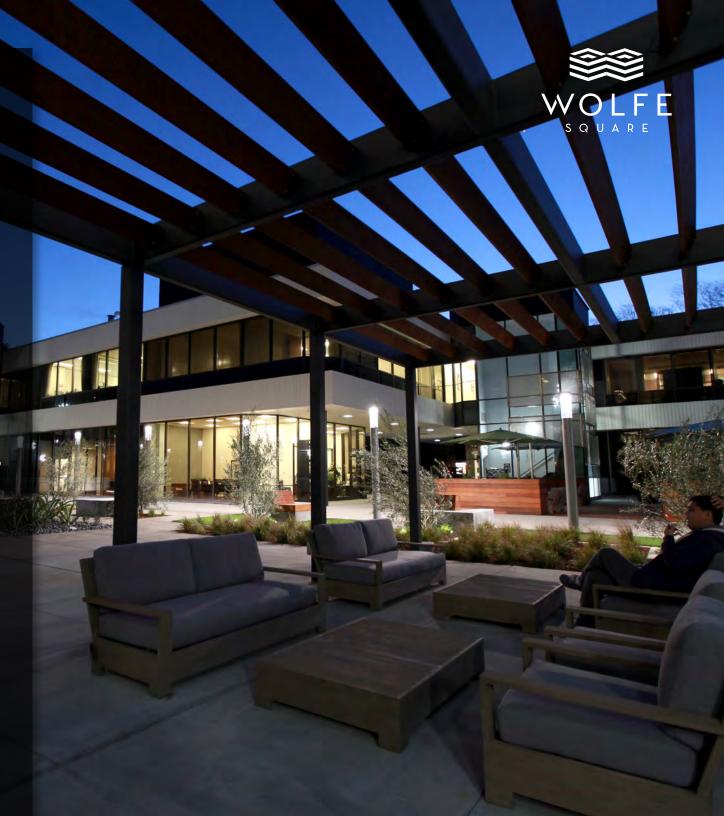

- Transformative outdoor courtyard with tenant seating
- Energized collaboration areas with private atmosphere
- Progressive image with state-ofthe-art path of travel lighting
- Outdoor entertainment center with soft-appointed wood finishes
- Tranquil courtyard environment with modern backlit fountain
- Large array of high-quality seating, patio umbrellas, and tables
- Expansive state-of-the-art drought tolerant landscaping