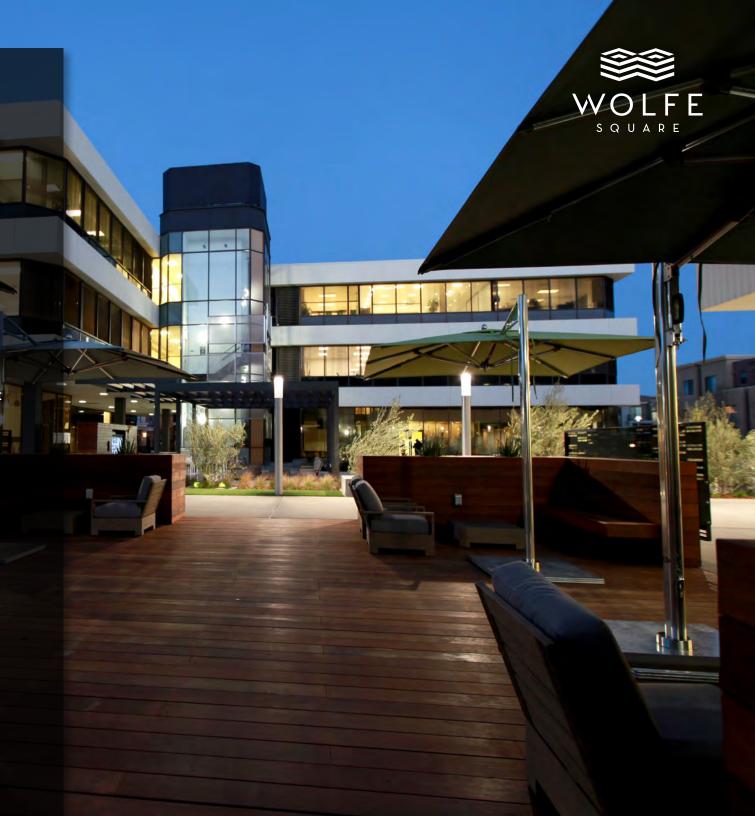

- Transformative outdoor courtyard with tenant seating
- Energized collaboration areas with private atmosphere
- Progressive image with state-ofthe-art path of travel lighting
- Outdoor entertainment center with soft-appointed wood finishes
- Tranquil courtyard environment with modern backlit fountain
- Large array of high-quality seating, patio umbrellas, and tables
- Expansive state-of-the-art drought tolerant landscaping