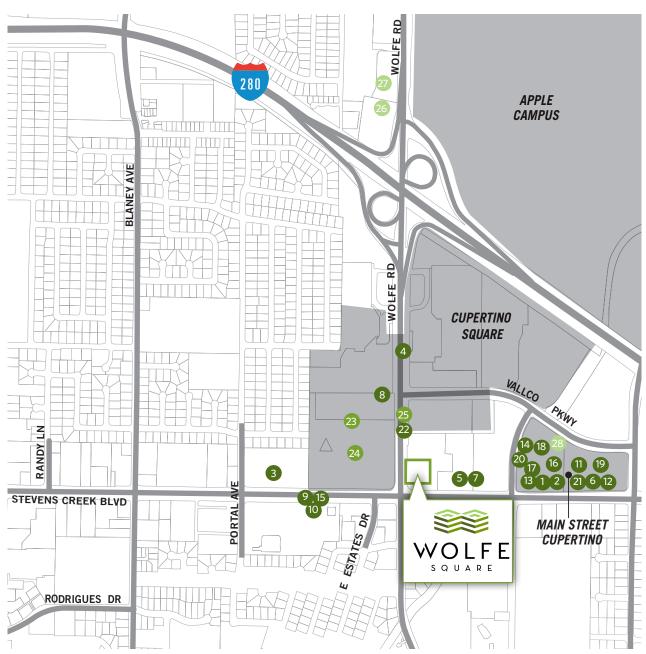

## Amenities Map

#### **RESTAURANTS**

- 1 Alexander's Patisserie
- 2 Alexander's Steakhouse
- 3 Azuma Japanese Cuisine
- 4 Benihana Restaurant
- 5 Café Lattea
- 6 Chef Hung Taiwanese
- 7 Cream Cupertino
- 8 Dynasty Seafood
- 9 Elephant Bar & Restaurant
- 10 Erik's Deli
- 11 Haidilao Hotpot
- 12 Lazy Dog Restaurant
- 13 Lyfe Kitchen
- 14 Meet Fresh
- 15 Merlion Restaurant
- 16 Oren's Hummus
- 17 Panino Giusto
- 18 Philz Coffee
- 19 Pieology
- 20 Pressed Juicery
- 21 Rootstock Wine Bar
- 22 Stein's Beer Garden

### **ENTERTAINMENT**

- 23 AMC Theaters
- 24 Bay Club Cupertino
- 25 Bowlmor Lanes

### **HOTELS**

- 26 Courtyard by Marriott
- 27 Hilton Garden Inn
- 28 Residence Inn Marriott

TWO CLASS A OFFICE BUILDINGS | TOTAL ±114,895 SF

Bob Simpson +1.408.615.3421 Lic 01240540

Erik Hallgrimson +1.408.615.3435 Lic 01274540