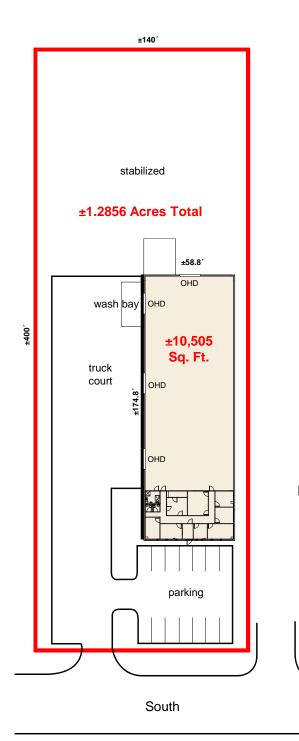

## CUSHMAN & WAKEFIELD

4240 South Drive Houston, TX 77053 Southbelt Industrial Park Phase II

- 10,500 sq. ft. warehouse on 1.28 Acres
- 2,000 sq. ft. office
- Clear span with 20' eaves
- Grade-level loading
- Insulated warehouse
- Constructed in 2007
- Rate Reduced: \$9,000 \$8,400/month NNN