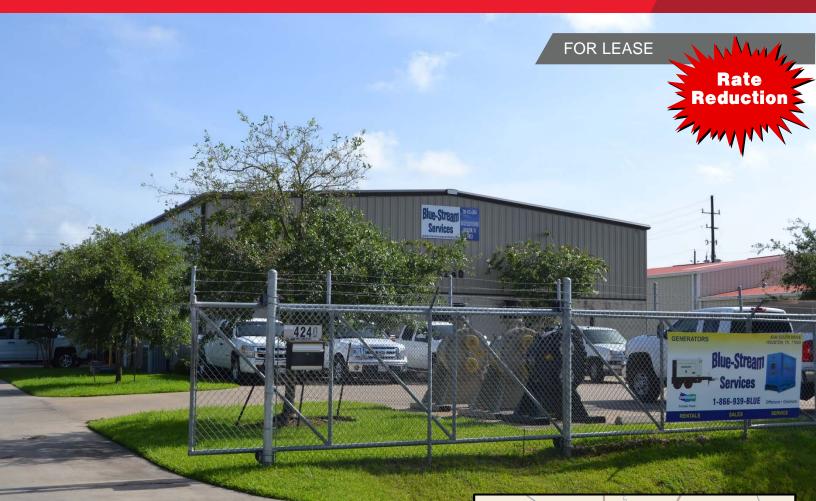

## CUSHMAN & WAKEFIELD

4240 South Drive Houston, TX 77053 Southbelt Industrial Park Phase II

- 10,500 sq. ft. warehouse on 1.28 Acres
- 2,000 sq. ft. office
- Clear span with 20' eaves
- Grade-level loading
- Insulated warehouse
- Constructed in 2007
- Rate Reduced: \$9,000 \$8,400/month NNN