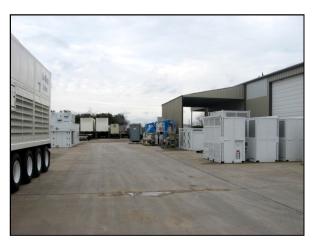

## CUSHMAN & WAKEFIELD

4240 South Drive Houston, TX 77053 Southbelt Industrial Park Phase II

- 10,500 sq. ft. warehouse on 1.28 Acres
- 2,000 sq. ft. office
- Clear span with 20' eaves
- Grade-level loading
- Insulated warehouse
- Constructed in 2007
- Rate Reduced: \$9,000 \$8,400/month NNN