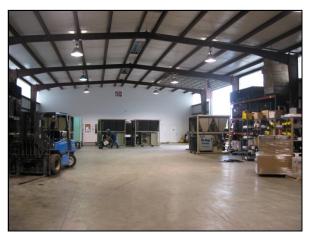

## CUSHMAN & WAKEFIELD

4240 South Drive Houston, TX 77053 Southbelt Industrial Park Phase II

- 10,500 sq. ft. warehouse on 1.28 Acres
- 2,000 sq. ft. office
- Clear span with 20' eaves
- Grade-level loading
- Insulated warehouse
- Constructed in 2007
- Rate Reduced: \$9,000 \$8,400/month NNN