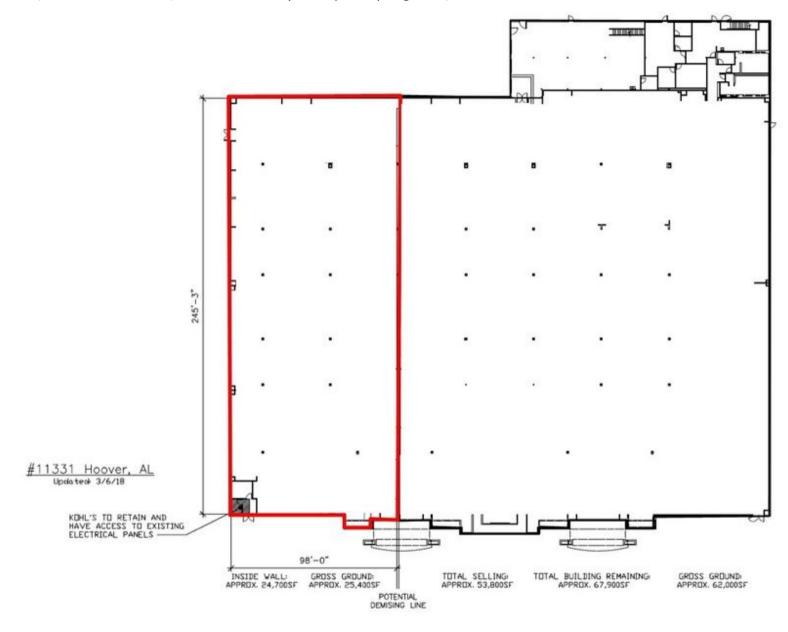

Hoover, AL 35226 | 5513 Grove Blvd | Preserve Parkway & Sulphur Springs Rd | #1331

- 24,700 +/- SF available adjacent to Kohl's
- · Located at Grove Blvd, off I-459 in Hoover
- Great co-tenancy with abundant growth surrounding the area
- · Abundant parking and visibility from Grove Blvd

FRONTAGE:

APPROX 98' 0"

ZONING:

**COMMERCIAL** 

RATES:

CALL FOR DETAILS

AREA ANCHORS

**O TARGET** Marshalls