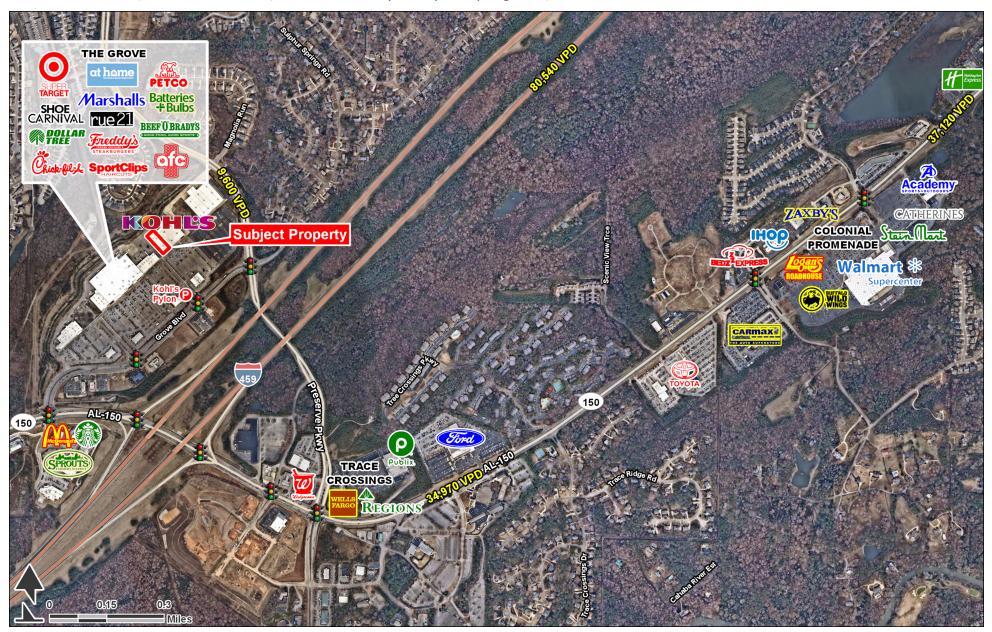

| TRAFFIC COUNTS       |            |
|----------------------|------------|
| Preserve Parkway     | 9,600 VPD  |
| Interstate 459 South | 80,540 VPD |
|                      |            |

AVAILABLE SF: 24,700 SF