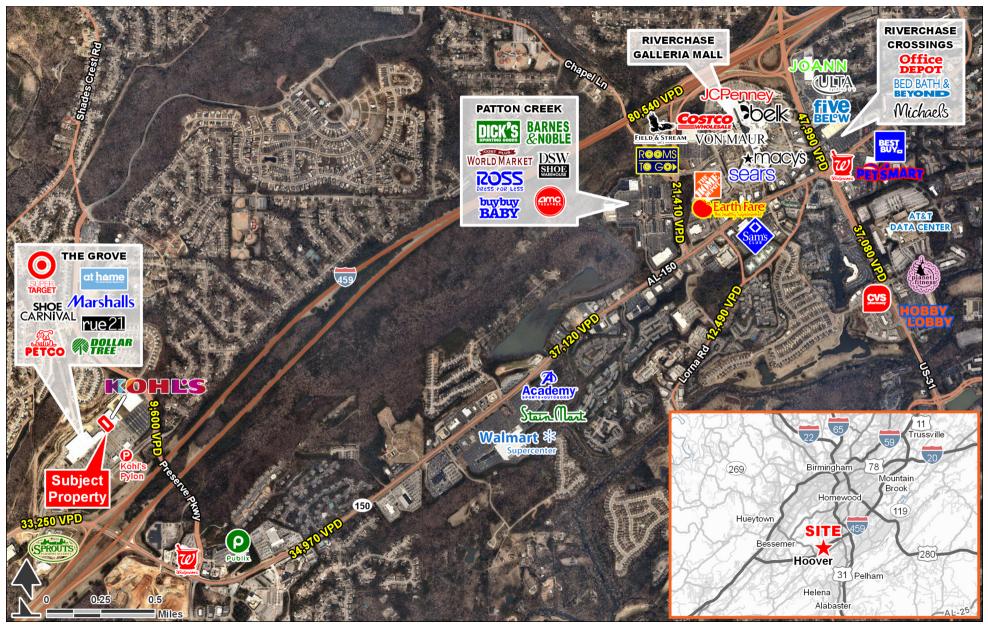

| DEMOGRAPHICS            | 3 MILES   | 5 MILES  | 7 MILES  |
|-------------------------|-----------|----------|----------|
| 2018 POPULATION         | 38,074    | 103,656  | 186,785  |
| 2018 DAYTIME POPULATION | 34,262    | 102,899  | 185,124  |
| 2018 AVERAGE HH INCOME  | \$116,964 | \$96,121 | \$92,205 |
| 2018 MEDIAN HH INCOME   | \$94,039  | \$73,078 | \$68,522 |