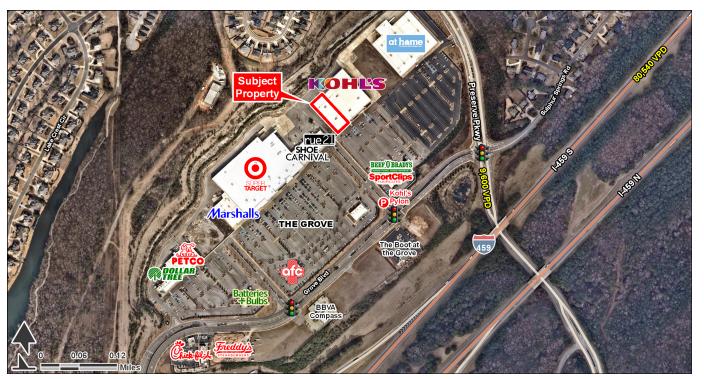

Hoover, AL 35226 | 5513 Grove Blvd | Preserve Parkway & Sulphur Springs Rd | #1331

- 24,700 +/- SF available adjacent to Kohl's
- · Located at Grove Blvd, off I-459 in Hoover
- Great co-tenancy with abundant growth surrounding the area
- · Abundant parking and visibility from Grove Blvd

| TRAFFIC COUNTS       |            |
|----------------------|------------|
| Preserve Parkway     | 9,600 VPD  |
| Interstate 459 South | 80,540 VPD |
|                      |            |

AVAILABLE SF: 24,700 SF