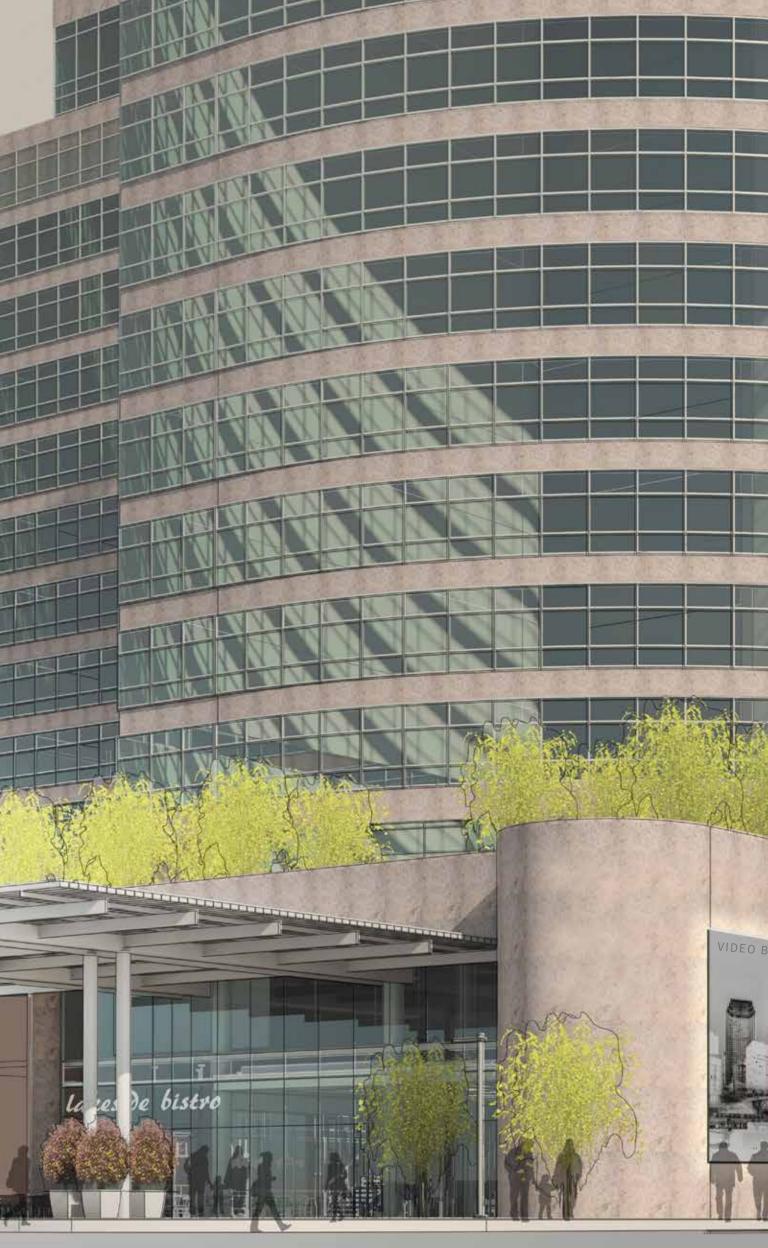

# Totally Reimagined... ELLIPSE @ 45 E 9TH STREET

- Open floorplates for creative office space
- · Revitalized, gallery-like lobby with lakeside entryway
- Unbeatable views of Lake Erie and downtown Cleveland
- Green space via remarkable updates to outdoor amenities
- Two large rooftop balconies
- Building naming, signage and branding opportunities available
- Live, work, play community with new bike share station
- Upgraded cafeteria and retail space
- Teambuilding collaboration spaces
- · State-of-the-art dedicated conference center
- · Brand new, on-site fitness center
- · High-speed internet infrastructure
- · Dedicated executive and economy parking options

# Undoubtedly Different on Every Level

- Excellent branding opportunity boasting premier naming rights and exterior signage
- Highly-efficient, open and creative 32,000 SF floor plates
- Sustainable design with live, work, play atmosphere amongst abundant green spaces
- Team building auditorium and conference spaces
- Luminous interior design and natural element finishes
- On-site cafe, lounge, restaurant and coffee shop