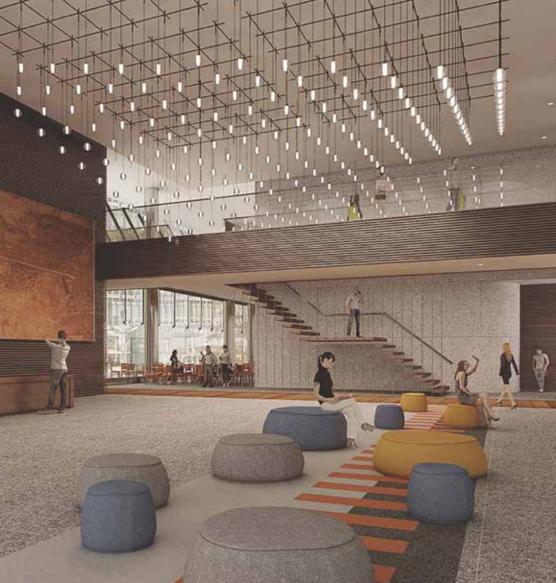

# Totally Reimagined... ELLIPSE @ 45 E 9TH STREET

- Open floorplates for creative office space
- · Revitalized, gallery-like lobby with lakeside entryway
- Unbeatable views of Lake Erie and downtown Cleveland
- Green space via remarkable updates to outdoor amenities
- Two large rooftop balconies
- Building naming, signage and branding opportunities available
- Live, work, play community with new bike share station
- Upgraded cafeteria and retail space
- Teambuilding collaboration spaces
- · State-of-the-art dedicated conference center
- · Brand new, on-site fitness center
- · High-speed internet infrastructure
- · Dedicated executive and economy parking options

# Undoubtedly Different on Every Level

- Excellent branding opportunity boasting premier naming rights and exterior signage
- Highly-efficient, open and creative 32,000 SF floor plates
- Sustainable design with live, work, play atmosphere amongst abundant green spaces
- Team building auditorium and conference spaces
- Luminous interior design and natural element finishes
- On-site cafe, lounge, restaurant and coffee shop