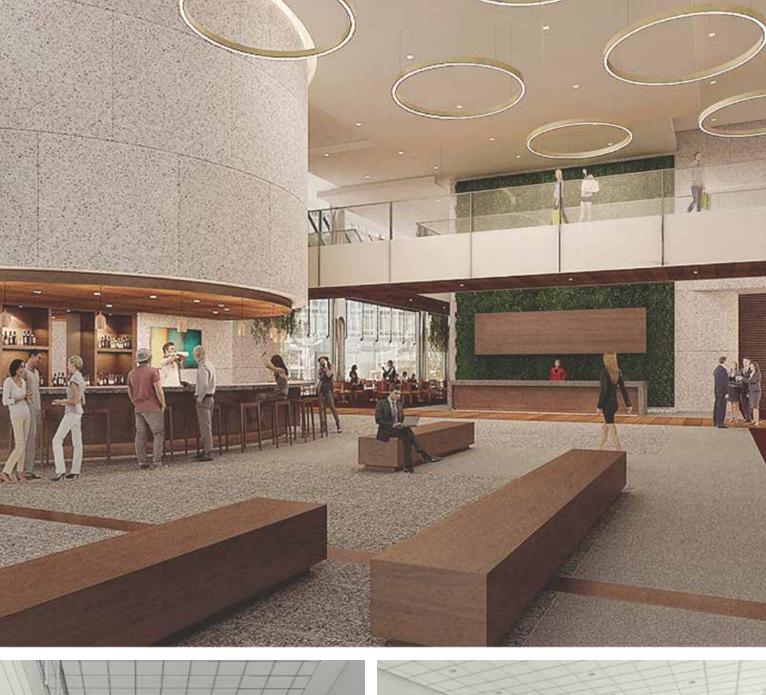

# Totally Reimagined... ELLIPSE @ 45 E 9TH STREET

- Open floorplates for creative office space
- · Revitalized, gallery-like lobby with lakeside entryway
- Unbeatable views of Lake Erie and downtown Cleveland
- Green space via remarkable updates to outdoor amenities
- Two large rooftop balconies
- Building naming, signage and branding opportunities available
- Live, work, play community with new bike share station
- Upgraded cafeteria and retail space
- Teambuilding collaboration spaces
- · State-of-the-art dedicated conference center
- · Brand new, on-site fitness center
- · High-speed internet infrastructure
- · Dedicated executive and economy parking options

## first floor conceptual amenities