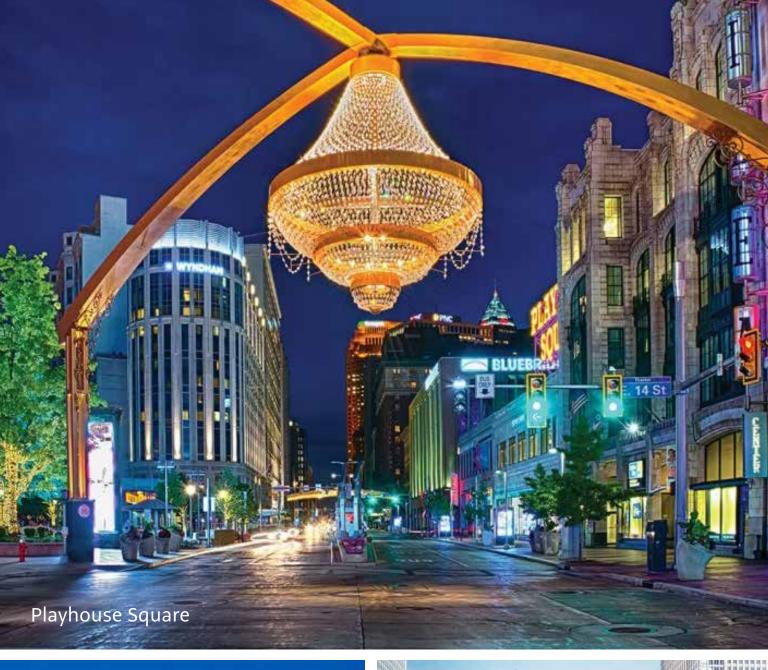

# The Ellipse

@ 45 E 9TH STREET

A vibrant setting in the heart of Downtown Cleveland

The Ellipse is located near Cleveland's infamous Theatre District.

The Ellipse is in walking distance to the Playhouse Square, Rock & Roll Hall of Fame, Great Lakes Science Center and the 9th Street Pier, overlooking beautiful Lake Erie.