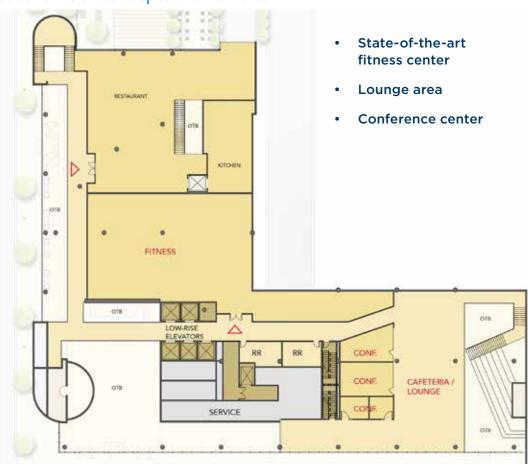

ated new approach to the millennial workforce

# Totally Reimagined... ELLIPSE @ 45 E 9TH STREET

- Open floorplates for creative office space
- · Revitalized, gallery-like lobby with lakeside entryway
- Unbeatable views of Lake Erie and downtown Cleveland
- Green space via remarkable updates to outdoor amenities
- Two large rooftop balconies
- Building naming, signage and branding opportunities available
- Live, work, play community with new bike share station
- Upgraded cafeteria and retail space
- Teambuilding collaboration spaces
- · State-of-the-art dedicated conference center
- · Brand new, on-site fitness center
- · High-speed internet infrastructure
- · Dedicated executive and economy parking options





## first floor conceptual amenities



## second floor conceptual amenities



## third floor conceptual amenities



## typical office floor











# Undoubtedly Different on Every Level

- Excellent branding opportunity boasting premier naming rights and exterior signage
- Highly-efficient, open and creative 32,000 SF floor plates
- Sustainable design with live, work, play atmosphere amongst abundant green spaces
- Team building auditorium and conference spaces
- Luminous interior design and natural element finishes
- On-site cafe, lounge, restaurant and coffee shop









# **Cleveland**— Or nowhere.

America's hottest city,
The Ellipse is poised to be the next best thing in modern office space. Situated in the bustling CBD, this is a prime location to host an impressive roster of discerning tenants.

"We don't want to change who we are. We want to amplify