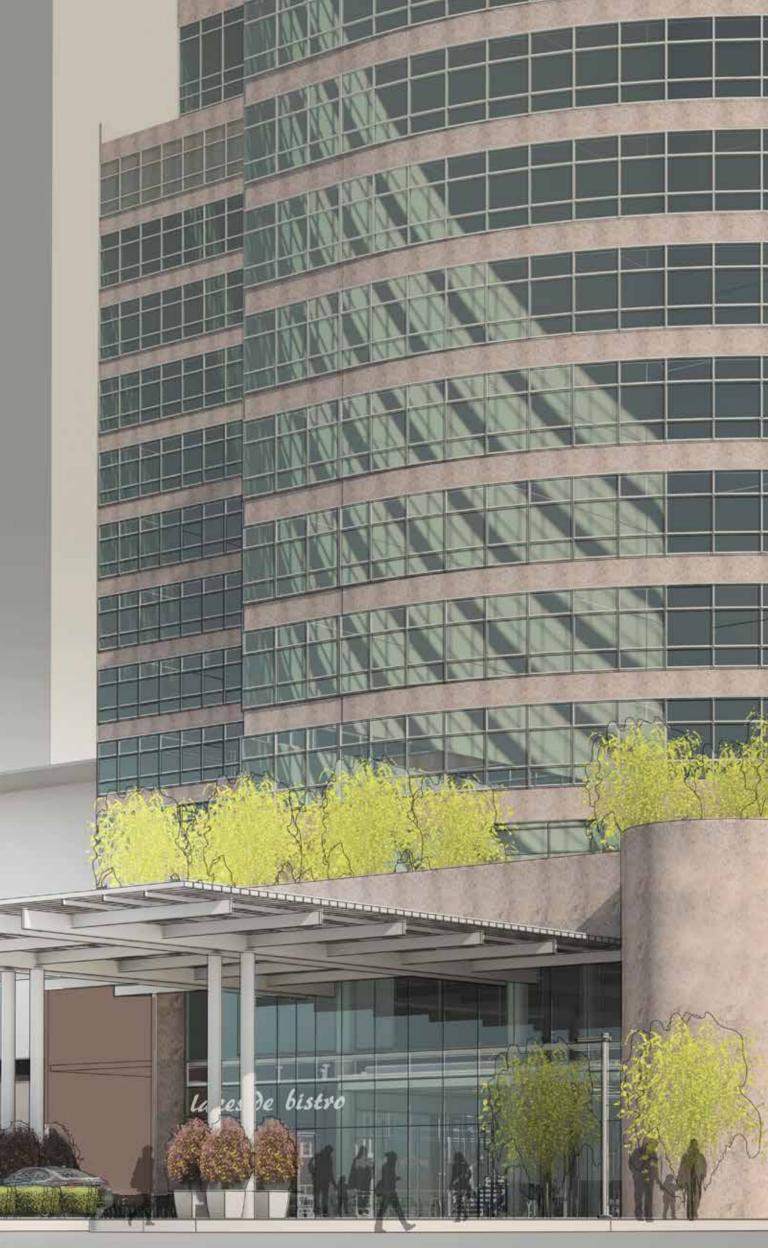

# Totally Reimagined... ELLIPSE @ 45 E 9TH STREET

- Open floorplates for creative office space
- · Revitalized, gallery-like lobby with lakeside entryway
- Unbeatable views of Lake Erie and downtown Cleveland
- Green space via remarkable updates to outdoor amenities
- Two large rooftop balconies
- Building naming, signage and branding opportunities available
- Live, work, play community with new bike share station
- Upgraded cafeteria and retail space
- Teambuilding collaboration spaces
- · State-of-the-art dedicated conference center
- · Brand new, on-site fitness center
- · High-speed internet infrastructure
- · Dedicated executive and economy parking options

# Undoubtedly Different on Every Level

- Excellent branding opportunity boasting premier naming rights and exterior signage
- Highly-efficient, open and creative 32,000 SF floor plates
- Sustainable design with live, work, play atmosphere amongst abundant green spaces
- Team building auditorium and conference spaces
- Luminous interior design and natural element finishes
- On-site cafe, lounge, restaurant and coffee shop