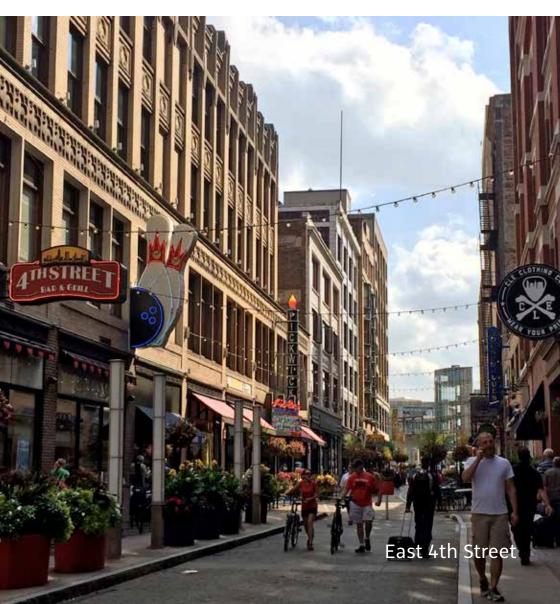

# The Ellipse

@ 45 E 9TH STREET

A vibrant setting in the heart of Downtown Cleveland

The Ellipse is located near Cleveland's infamous Theatre District.

The Ellipse is in walking distance to the Playhouse Square, Rock & Roll Hall of Fame, Great Lakes Science Center and the 9th Street Pier, overlooking beautiful Lake Erie.

The area offers immediate access to Willard Park, famous for the giant Free Stamp statue and stunning Lake Erie Views.

Downtown Cleveland is a pedestrian-friendly area with plenty of shopping, dining and entertainment options, from award-winning restaurants to cafés and local boutiques.