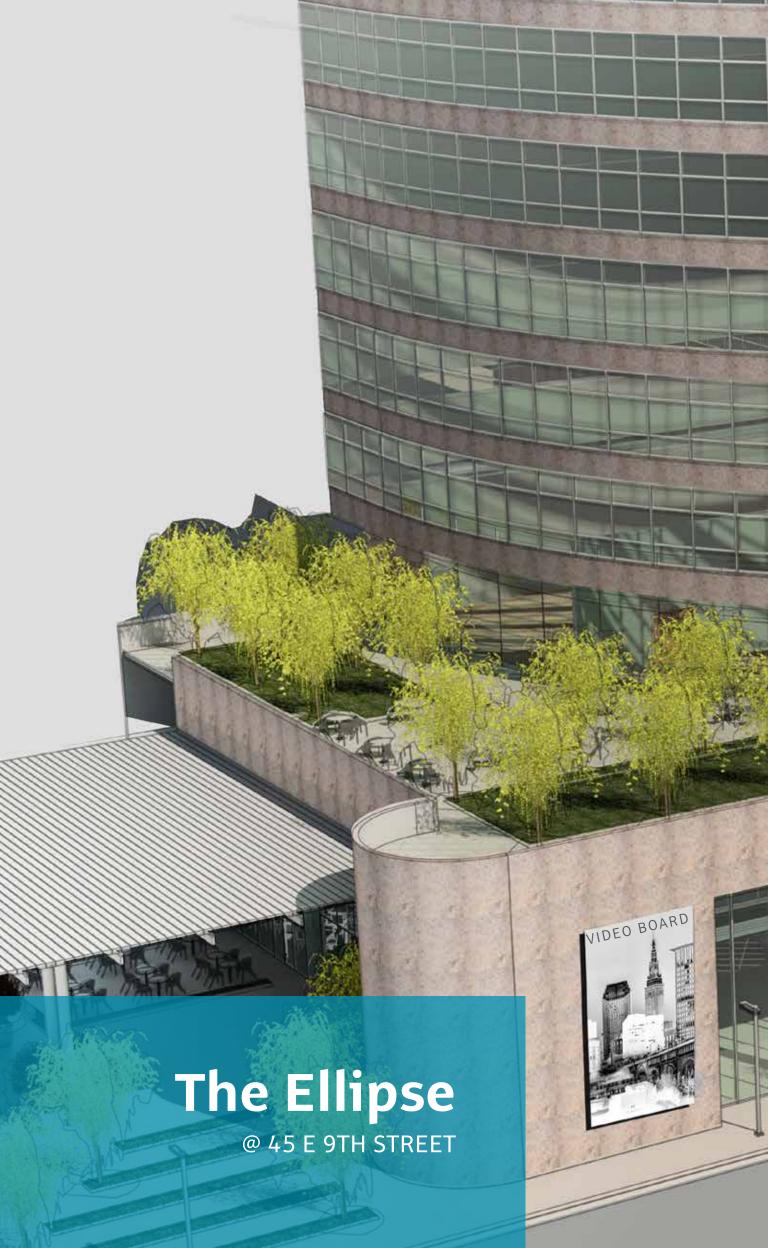

# Totally Reimagined... ELLIPSE @ 45 E 9TH STREET

- Open floorplates for creative office space
- · Revitalized, gallery-like lobby with lakeside entryway
- Unbeatable views of Lake Erie and downtown Cleveland
- Green space via remarkable updates to outdoor amenities
- Two large rooftop balconies
- Building naming, signage and branding opportunities available
- Live, work, play community with new bike share station
- Upgraded cafeteria and retail space
- Teambuilding collaboration spaces
- · State-of-the-art dedicated conference center
- · Brand new, on-site fitness center
- · High-speed internet infrastructure
- · Dedicated executive and economy parking options

# Undoubtedly Different on Every Level

- Excellent branding opportunity boasting premier naming rights and exterior signage
- Highly-efficient, open and creative 32,000 SF floor plates
- Sustainable design with live, work, play atmosphere amongst abundant green spaces
- Team building auditorium and conference spaces
- Luminous interior design and natural element finishes
- On-site cafe, lounge, restaurant and coffee shop

## The Ellipse

@ 45 E 9TH STREET