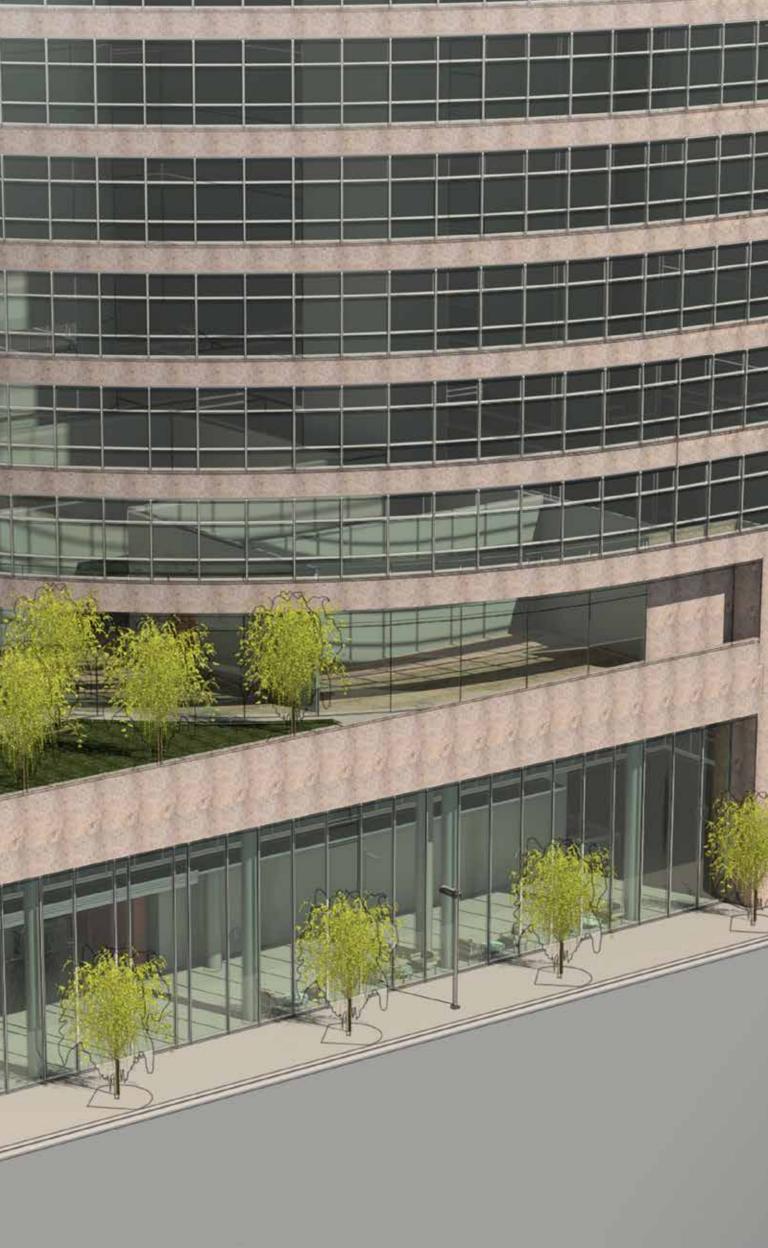

# Totally Reimagined... ELLIPSE @ 45 E 9TH STREET

- Open floorplates for creative office space
- · Revitalized, gallery-like lobby with lakeside entryway
- Unbeatable views of Lake Erie and downtown Cleveland
- Green space via remarkable updates to outdoor amenities
- Two large rooftop balconies
- Building naming, signage and branding opportunities available
- Live, work, play community with new bike share station
- Upgraded cafeteria and retail space
- Teambuilding collaboration spaces
- · State-of-the-art dedicated conference center
- · Brand new, on-site fitness center
- · High-speed internet infrastructure
- · Dedicated executive and economy parking options

# Undoubtedly Different on Every Level

- Excellent branding opportunity boasting premier naming rights and exterior signage
- Highly-efficient, open and creative 32,000 SF floor plates
- Sustainable design with live, work, play atmosphere amongst abundant green spaces
- Team building auditorium and conference spaces
- Luminous interior design and natural element finishes
- On-site cafe, lounge, restaurant and coffee shop