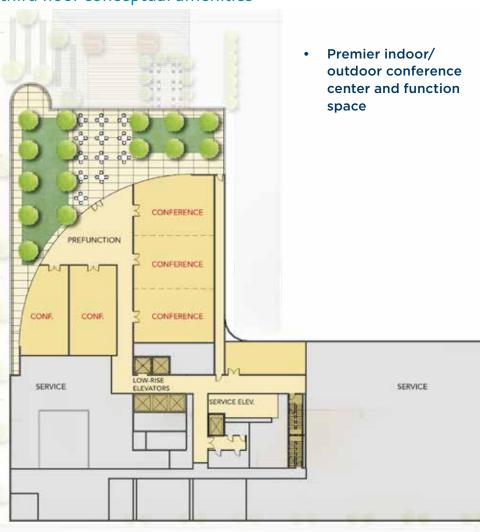

kforce

# Totally Reimagined... ELLIPSE @ 45 E 9TH STREET

- Open floorplates for creative office space
- · Revitalized, gallery-like lobby with lakeside entryway
- Unbeatable views of Lake Erie and downtown Cleveland
- Green space via remarkable updates to outdoor amenities
- Two large rooftop balconies
- Building naming, signage and branding opportunities available
- Live, work, play community with new bike share station
- Upgraded cafeteria and retail space
- Teambuilding collaboration spaces
- · State-of-the-art dedicated conference center
- · Brand new, on-site fitness center
- · High-speed internet infrastructure
- · Dedicated executive and economy parking options





## first floor conceptual amenities



## second floor conceptual amenities



## third floor conceptual amenities



## typical office floor











# Undoubtedly Different on Every Level

- Excellent branding opportunity boasting premier naming rights and exterior signage
- Highly-efficient, open and creative 32,000 SF floor plates
- Sustainable design with live, work, play atmosphere amongst abundant green spaces
- Team building auditorium and conference spaces
- Luminous interior design and natural element finishes
- On-site cafe, lounge, restaurant and coffee shop









# **Cleveland**— Or nowhere.

America's hottest city,
The Ellipse is poised to be the next best thing in modern office space. Situated in the bustling CBD, this is a prime location to host an impressive roster of discerning tenants.

"We don't want to change who we are. We want to amplify who we are. **We are Cleveland**."

Da