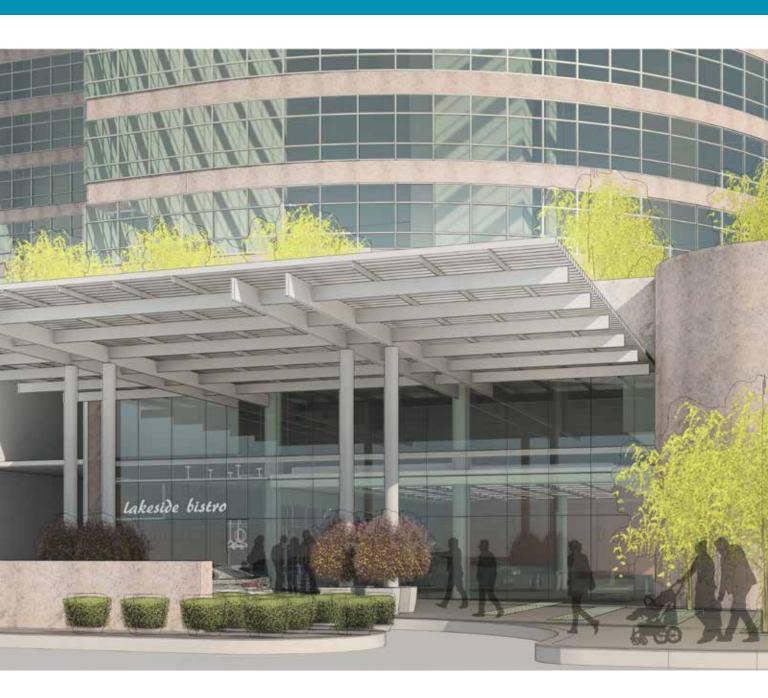

# Totally Reimagined... ELLIPSE @ 45 E 9TH STREET

- Open floorplates for creative office space
- · Revitalized, gallery-like lobby with lakeside entryway
- Unbeatable views of Lake Erie and downtown Cleveland
- Green space via remarkable updates to outdoor amenities
- Two large rooftop balconies
- Building naming, signage and branding opportunities available
- Live, work, play community with new bike share station
- Upgraded cafeteria and retail space
- Teambuilding collaboration spaces
- · State-of-the-art dedicated conference center
- · Brand new, on-site fitness center
- · High-speed internet infrastructure
- · Dedicated executive and economy parking options

# Undoubtedly Different on Every Level

- Excellent branding opportunity boasting premier naming rights and exterior signage
- Highly-efficient, open and creative 32,000 SF floor plates
- Sustainable design with live, work, play atmosphere amongst abundant green spaces
- Team building auditorium and conference spaces
- Luminous interior design and natural element finishes
- On-site cafe, lounge, restaurant and coffee shop