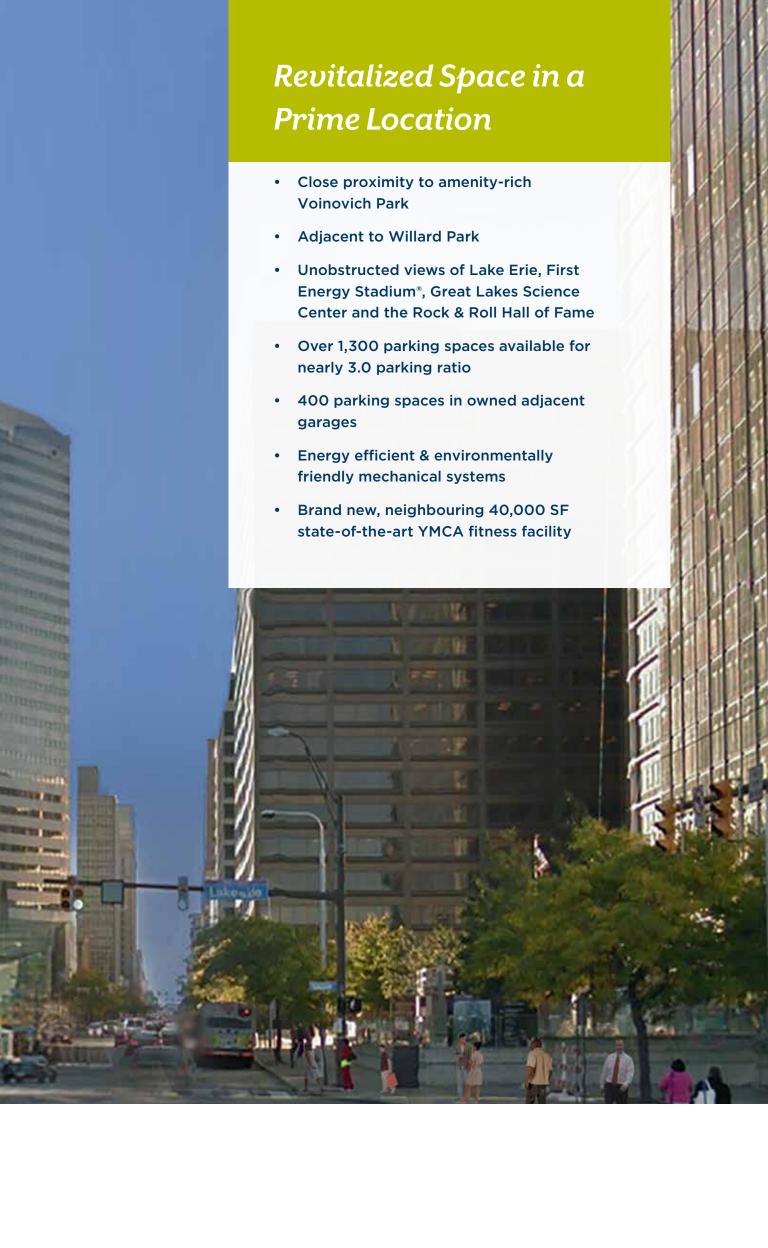

# The Ellipse

@ 45 E 9TH STREET

A vibrant setting in the heart of Downtown Cleveland

The Ellipse is located near Cleveland's infamous Theatre District.

The Ellipse is in walking distance to the Playhouse Square, Rock & Roll Hall of Fame, Great Lakes Science Center and the 9th Street Pier, overlooking beautiful Lake Erie.

The area offers immediate access to Willard Park, famous for the giant Free Stamp statue and stunning Lake Erie Views.

Downtown Cleveland is a pedestrian-friendly area with plenty of shopping, dining and entertainment options, from award-winning restaurants to cafés and local boutiques.