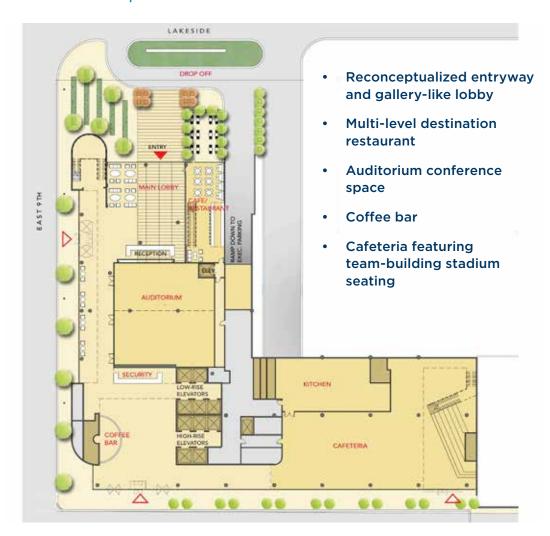

he Ellipse represents a fresh and integrated new approach to the millennial workforce

# Totally Reimagined... ELLIPSE @ 45 E 9TH STREET

- Open floorplates for creative office space
- · Revitalized, gallery-like lobby with lakeside entryway
- Unbeatable views of Lake Erie and downtown Cleveland
- Green space via remarkable updates to outdoor amenities
- Two large rooftop balconies
- Building naming, signage and branding opportunities available
- Live, work, play community with new bike share station
- Upgraded cafeteria and retail space
- Teambuilding collaboration spaces
- · State-of-the-art dedicated conference center
- · Brand new, on-site fitness center
- · High-speed internet infrastructure
- · Dedicated executive and economy parking options





## first floor conceptual amenities



## second floor conceptual amenities



## third floor conceptual amenities



## typical office floor











# Undoubtedly Different on Every Level

- Excellent branding opportunity boasting premier naming rights and exterior signage
- Highly-efficient, open and creative 32,000 SF floor plates
- Sustainable design with live, work, play atmosphere amongst abundant green spaces
- Team building auditorium and conference spaces
- Luminous interior design and natural element finishes
- On-site cafe, lounge, restaurant and coffee shop









# **Cleveland**— Or nowhere.

America's hottest city,
The Ellipse is poised to be the next best thing in modern office space. Situated in the bustling CBD, this is a prime location to host an impressive roster of discerning tenants.

"We don't want