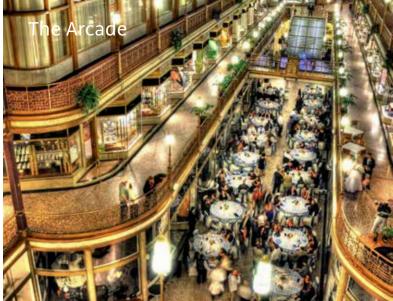

# The Ellipse

@ 45 E 9TH STREET

A vibrant setting in the heart of Downtown Cleveland

The Ellipse is located near Cleveland's infamous Theatre District.

The Ellipse is in walking distance to the Playhouse Square, Rock & Roll Hall of Fame, Great Lakes Science Center and the 9th Street Pier, overlooking beautiful Lake Erie.

The area offers immediate access to Willard Park, famous for the giant Free Stamp statue and stunning Lake Erie Views.

Downtown Cleveland is a pedestrian-friendly area with plenty of shopping, dining and entertainment options, from award-winning restaurants to cafés and local boutiques.