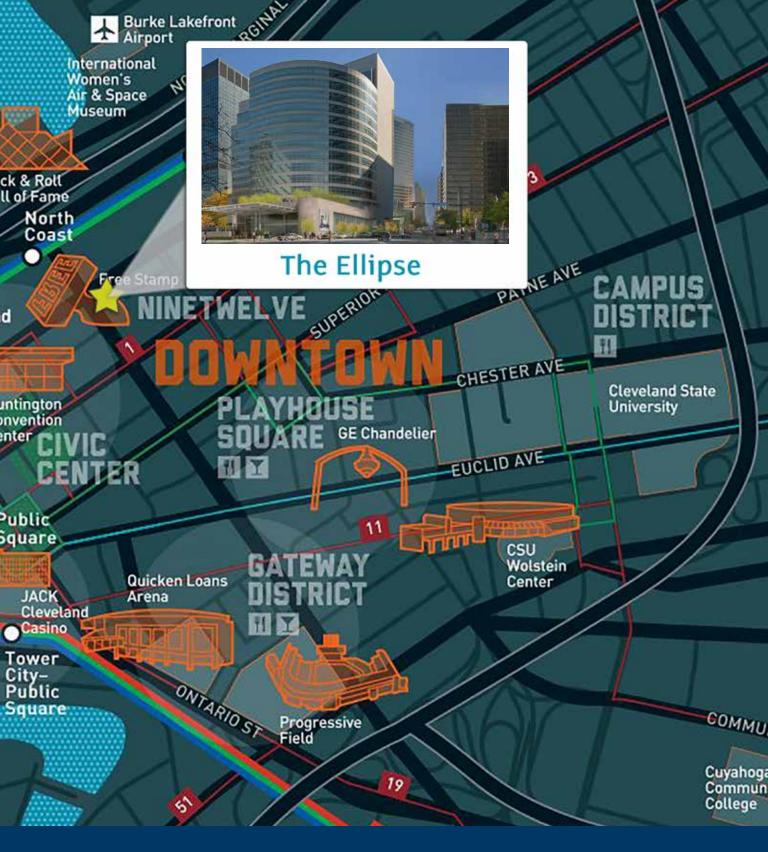

## The Ellipse

@ 45 E 9TH STREET

# The Ellipse

@ 45 E 9TH STREET

A vibrant setting in the heart of Downtown Cleveland

The Ellipse is located near Cleveland's infamous Theatre District.

The Ellipse is in walking distance to the Playhouse Square, Rock & Roll Hall of Fame, Great Lakes Science Center and the 9th Street Pier, overlooking beautiful Lake Erie.