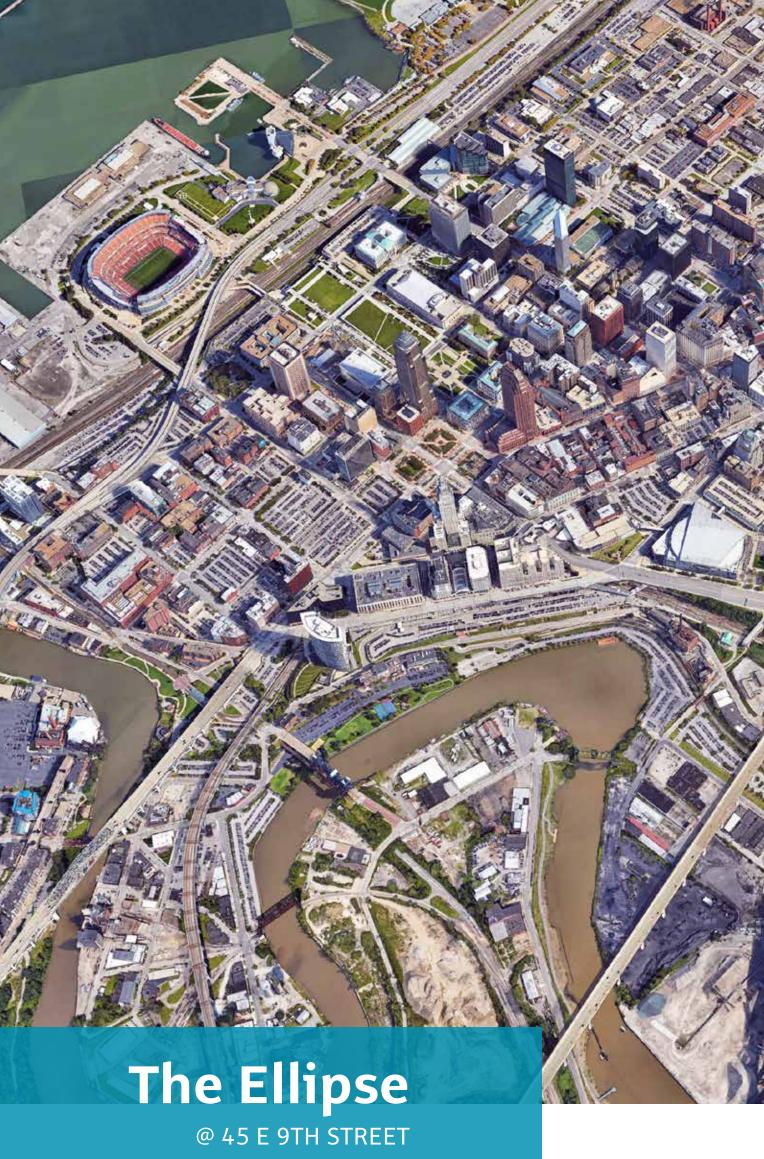

## The Ellipse

@ 45 E 9TH STREET

# The Ellipse

@ 45 E 9TH STREET

A vibrant setting in the heart of Downtown Cleveland

The Ellipse is located near Cleveland's infamous Theatre District.

The Ellipse is in walking distance to the Playhouse Square, Rock & Roll Hall of Fame, Great Lakes Science Center and the 9th Street Pier, overlooking beautiful Lake Erie.