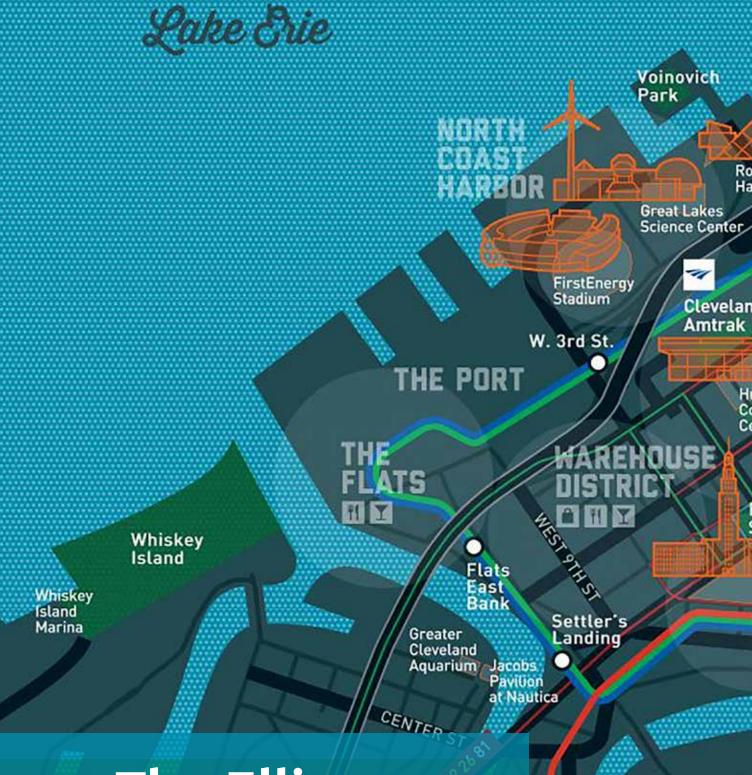

# The Ellipse

@ 45 E 9TH STREET

A vibrant setting in the heart of Downtown Cleveland

The Ellipse is located near Cleveland's infamous Theatre District.

The Ellipse is in walking distance to the Playhouse Square, Rock & Roll Hall of Fame, Great Lakes Science Center and the 9th Street Pier, overlooking beautiful Lake Erie.

The area offers immediate access to Willard Park, famous for the giant Free Stamp statue and stunning Lake Erie Views.

Downtown Cleveland is a pedestrian-friendly area with plenty of shopping, dining and entertainment options, from award-winning restaurants to cafés and local boutiques.