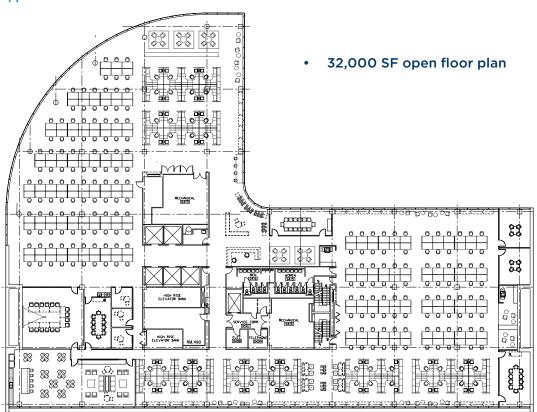

d... ELLIPSE @ 45 E 9TH STREET

- Open floorplates for creative office space
- · Revitalized, gallery-like lobby with lakeside entryway
- Unbeatable views of Lake Erie and downtown Cleveland
- Green space via remarkable updates to outdoor amenities
- Two large rooftop balconies
- Building naming, signage and branding opportunities available
- Live, work, play community with new bike share station
- Upgraded cafeteria and retail space
- Teambuilding collaboration spaces
- · State-of-the-art dedicated conference center
- · Brand new, on-site fitness center
- · High-speed internet infrastructure
- · Dedicated executive and economy parking options





## first floor conceptual amenities



## second floor conceptual amenities



## third floor conceptual amenities



## typical office floor











# Undoubtedly Different on Every Level

- Excellent branding opportunity boasting premier naming rights and exterior signage
- Highly-efficient, open and creative 32,000 SF floor plates
- Sustainable design with live, work, play atmosphere amongst abundant green spaces
- Team building auditorium and conference spaces
- Luminous interior design and natural element finishes
- On-site cafe, lounge, restaurant and coffee shop









# **Cleveland**— Or nowhere.

America's hottest city,
The Ellipse is poised to be the next best thing in modern office space. Situated in the bustling CBD, this is a prime location to host an impressive roster of discerning tenants.

"We don't want to change who we are. We want to amplify who we are. **We are Cleveland**."

David Gilbert,
Director of De