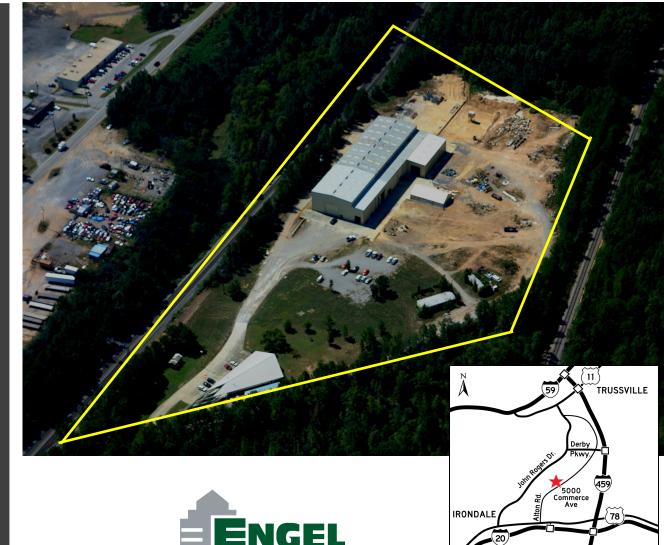

## **Property Info:**

- 15 Acre site
- 40,000sf Fabrication Facility
- Plus 4,000 sf office building
- Rail Spur
- Includes 2-10 ton cranes and 11-1/2 ton to 5 ton cranes (included in sale)
- Jefferson County, City of Birmingham
- Septic
- 3 phase 480 Volt 20 Amp
- 40' Eaves clearance
- Easy access to I-20 and I-459, located off Alton Road
- Property is in very good condition and has been well maintained
- List Price \$2,585,000.00