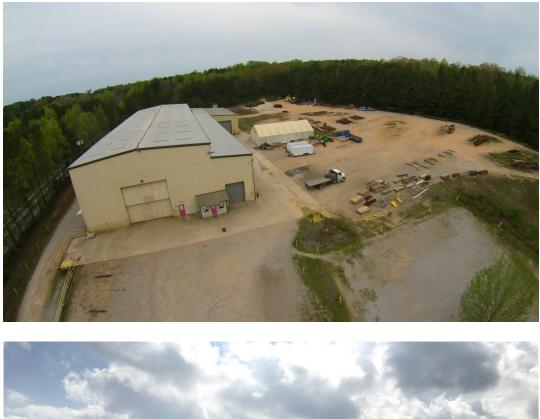

## **Property Info:**

- 15 Acre site
- 40,000sf Fabrication Facility
- Plus 4,000 sf office building
- Rail Spur
- Includes 2-10 ton cranes and 11-1/2 ton to 5 ton cranes (included in sale)
- Jefferson County, City of Birmingham
- Septic
- 3 phase 480 Volt 20 Amp
- 40' Eaves clearance
- Easy access to I-20 and I-459, located off Alton Road
- Property is in very good condition and has been well maintained
- List Price \$2,585,000.00