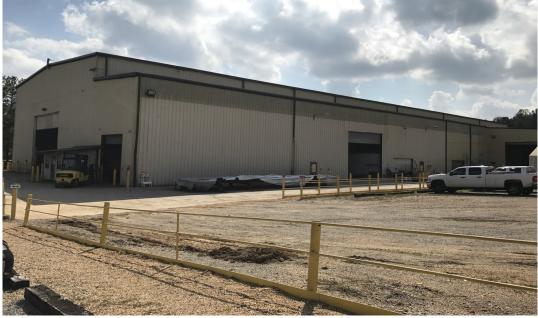

## **Property Info:**

- 15 Acre site
- 40,000sf Fabrication Facility
- Plus 4,000 sf office building
- Rail Spur
- Includes 2-10 ton cranes and 11-1/2 ton to 5 ton cranes (included in sale)
- Jefferson County, City of Birmingham
- Septic
- 3 phase 480 Volt 20 Amp
- 40' Eaves clearance
- Easy access to I-20 and I-459, located off Alton Road
- Property is in very good condition and has been well maintained
- List Price \$2,585,000.00