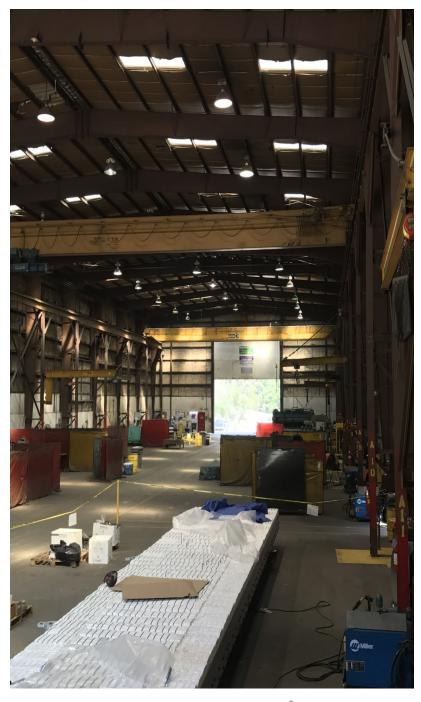

## **Property Info:**

- 15 Acre site
- 40,000sf Fabrication Facility
- Plus 4,000 sf office building
- Rail Spur
- Includes 2-10 ton cranes and 11-1/2 ton to 5 ton cranes (included in sale)
- Jefferson County, City of Birmingham
- Septic
- 3 phase 480 Volt 20 Amp
- 40' Eaves clearance
- Easy access to I-20 and I-459, located off Alton Road
- Property is in very good condition and has been well maintained
- List Price \$2,585,000.00