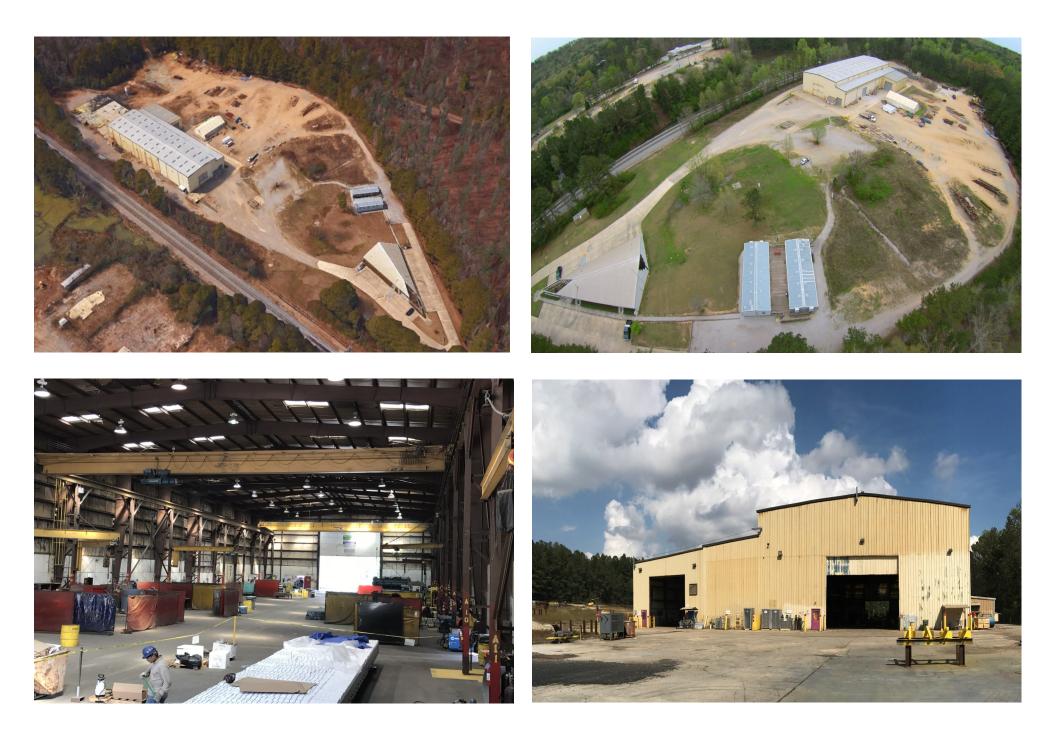

## **Property Info:**

- 15 Acre site
- 40,000sf Fabrication Facility
- Plus 4,000 sf office building
- Rail Spur
- Includes 2-10 ton cranes and 11-1/2 ton to 5 ton cranes (included in sale)
- Jefferson County, City of Birmingham
- Septic
- 3 phase 480 Volt 20 Amp
- 40' Eaves clearance
- Easy access to I-20 and I-459, located off Alton Road
- Property is in very good condition and has been well maintained
- List Price \$2,585,000.00