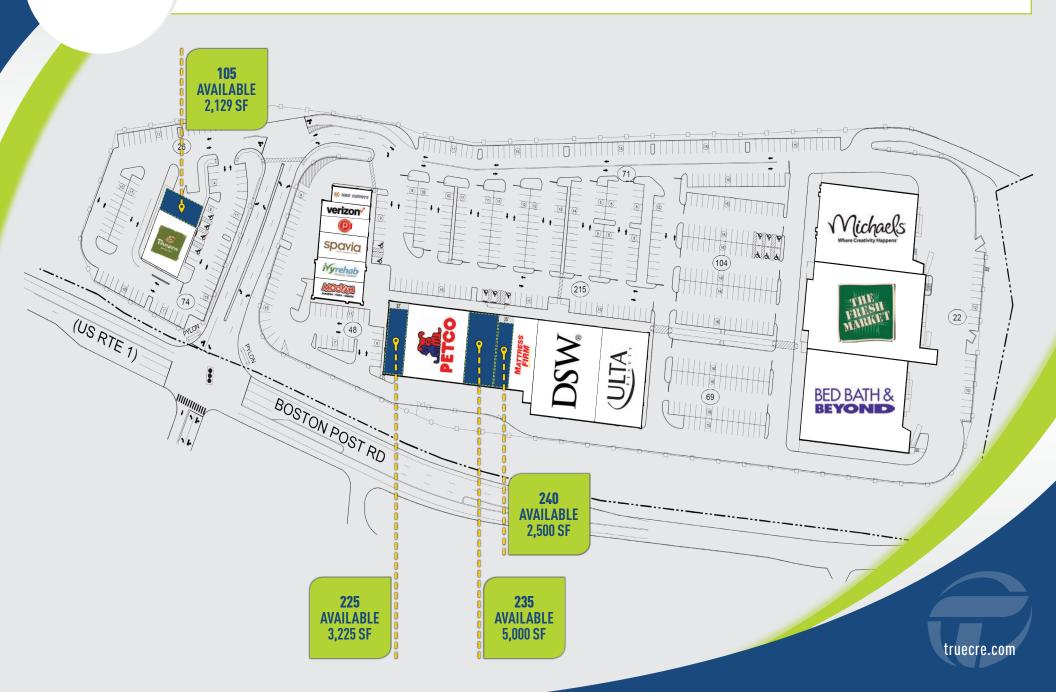

# **LEASING: 2,129-7,500 SF**

Connecticut's premier shoreline shopping destination. 123,000+ grocery anchored shopping center easily accessible via Exit 57 off I-95.

**CO-TENANTS:** The Fresh Market, Ulta, Bed Bath & Beyond, Michaels, PETCO, DSW, Mattress Firm, Panera, PureBarre and many more!

AREA RETAILERS: CVS, Walmart, Big Y, Walgreens, Planet Fitness and many more!

DSW

FRESH MARKET