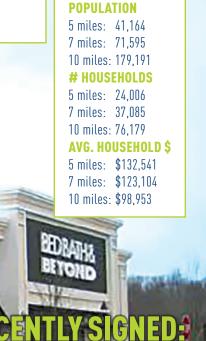

**DEMOGRAPHICS** 

# **LEASING: 2,129-7,500 SF**

Connecticut's premier shoreline shopping destination. 123,000+ grocery anchored shopping center easily accessible via Exit 57 off I-95.

**CO-TENANTS:** The Fresh Market, Ulta, Bed Bath & Beyond, Michaels, PETCO, DSW, Mattress Firm, Panera, PureBarre and many more!

AREA RETAILERS: CVS, Walmart, Big Y, Walgreens, Planet Fitness and many more!

DSW

FRESH MARKET

## A TRUE EXCLUSIVE... CALL FOR THE DETAILS!

#### **AGENTS:**

#### **Jason Wuchiski**

203.529.6943 | jw@truecre.com

#### **Tyler Lyman**

203.529.4639 | tl@truecre.com



### TRUE 1919 BOSTON POST ROAD | GUILFORD, CT





## TRUE 1919 BOSTON POST ROAD | GUILFORD, CT