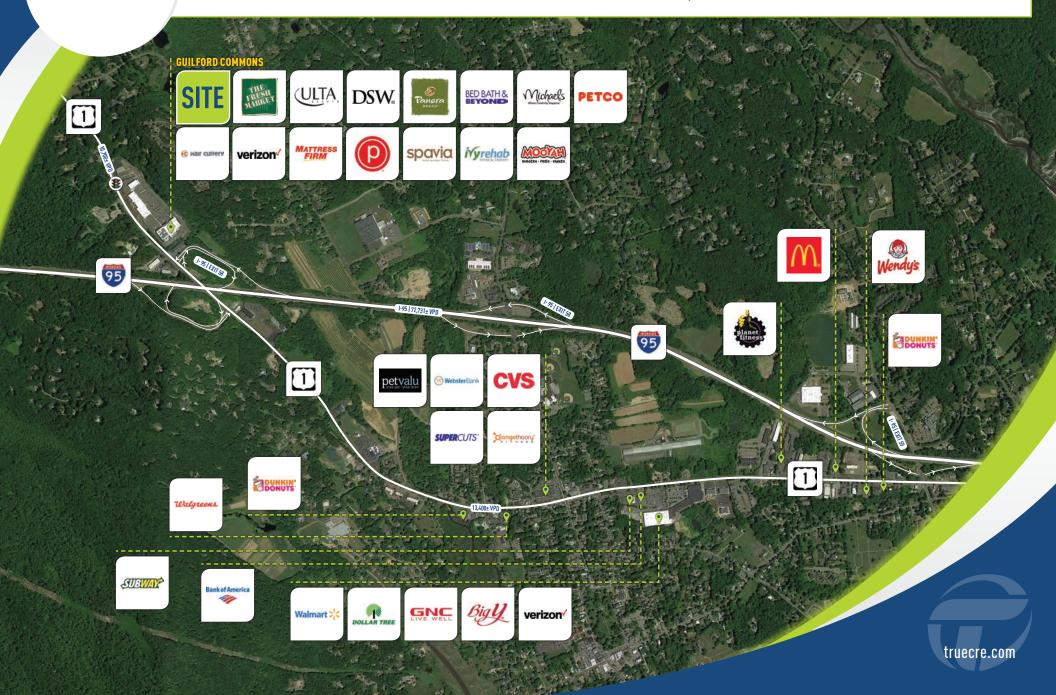

AREA RETAILERS: CVS, Walmart, Big Y, Walgreens, Planet Fitness and many more!

DSW

FRESH MARKET