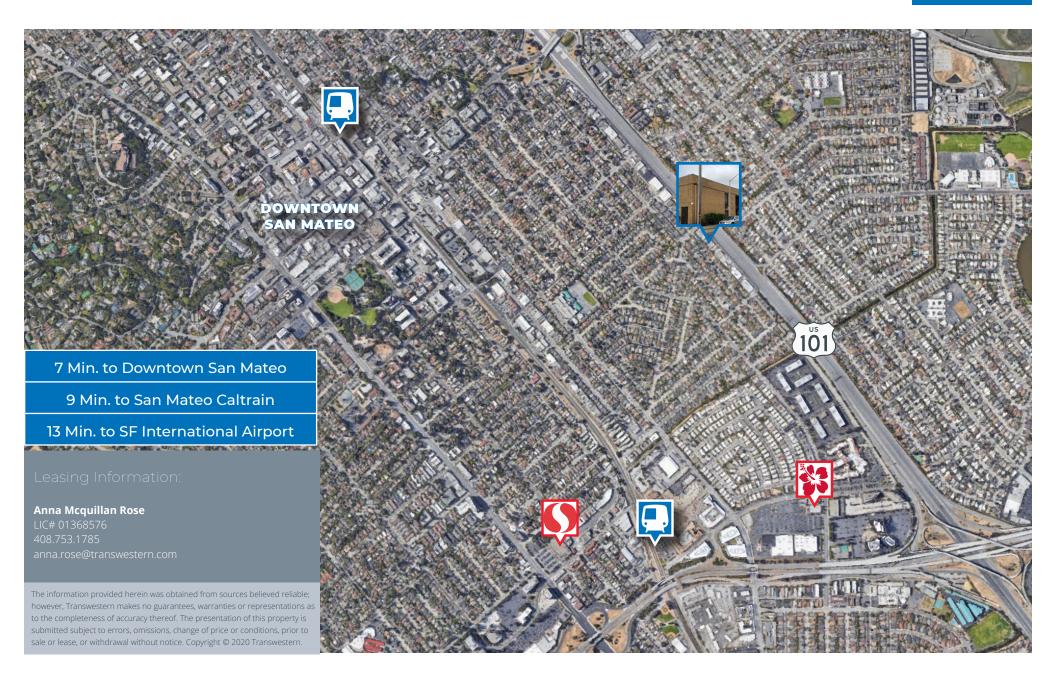

### **Building Features:**

- Fronts on 101, one exit from 92 and minutes from SFO
- A short walk to Hayward Park, San Mateo Caltrain Stations and Downtown San Mateo
- Potential for sign viewed by traffic on Highway 101
- C4 Zoning
- Available Now Shown by Appointment
- No Auto Usage

#### Leasing Information:

Anna Mcquillan Rose LIC# 01368576 408.753.1785 anna.rose@transwestern.com

The information provided herein was obtained from sources believed reliable; however, Transwestern makes no guarantees, warranties or representations as to the completeness of accuracy thereof. The presentation of this property is submitted subject to errors, omissions, change of price or conditions, prior to sale or lease, or withdrawal without notice. Copyright © 2020 Transwestern.