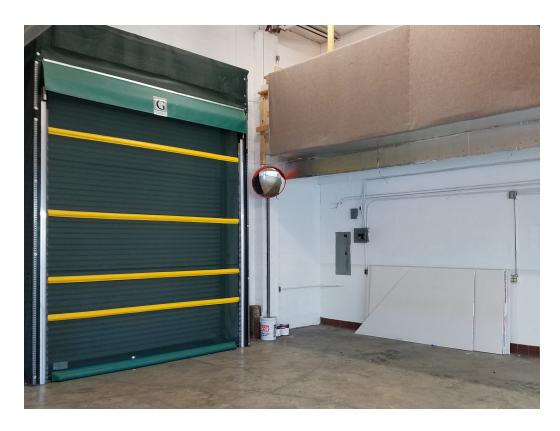

## Suite 1 - ±2,800 RSF:

- ±1,200 SF of Warehouse and ±1,600 SF of Office
- One roll up door on Warehouse
- \$2.20 IG
- Warehouse with perimeter Mezzanine
- Also for lease is a fenced yard in rear, approx. 75' x 17', for an additional PSF rent
- No Auto Usage
- Available Now Shown by Appointment