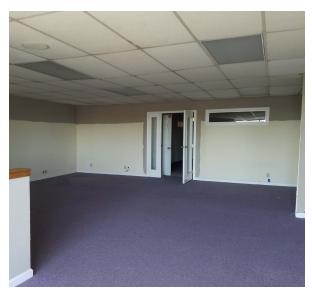

## Suite 1 - ±2,800 RSF:

- ±1,200 SF of Warehouse and ±1,600 SF of Office
- One roll up door on Warehouse
- \$2.20 IG
- Warehouse with perimeter Mezzanine
- Also for lease is a fenced yard in rear, approx. 75' x 17', for an additional PSF rent
- No Auto Usage
- Available Now Shown by Appointment