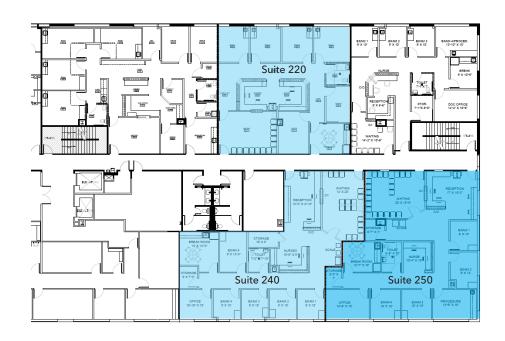

#### **AVAILABILITIES**

- Move-in Ready Suite 220: 2,305 SF
- Brand New Spec Suite Coming Nov 2018 Suite 240: 2,499 SF\*
- Brand New Spec Suite Coming Nov 2018 Suite 250: 2,662 SF\*
- \*Suite 240 and 250 combinable to equal 5,160 SF
- \$23.00/Square Foot NNN
- Estimated OpEx: \$11.15/Square Foot