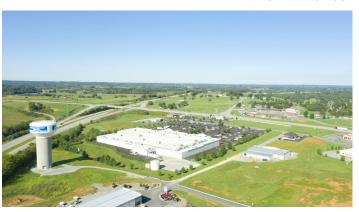

## **Overview/Comments**

23 +/- acre parcel available just off Cumberland Parkway near Super Walmart. Perfect for residential or commercial development. Many possibilities here!

Contact listing agent for more details.