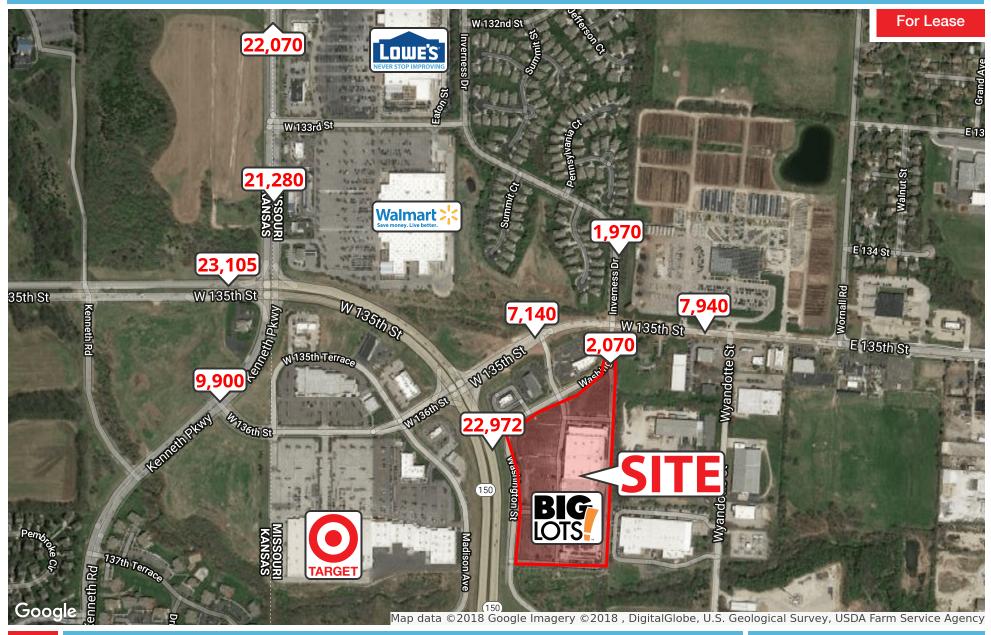

### **TRAFFIC COUNT MAP**

2870 S Ingram Mill Rd | Springfield, MO 65804 | 417.877.7900 | Fax: 417.877.7689 | www.jaredcommercial.com