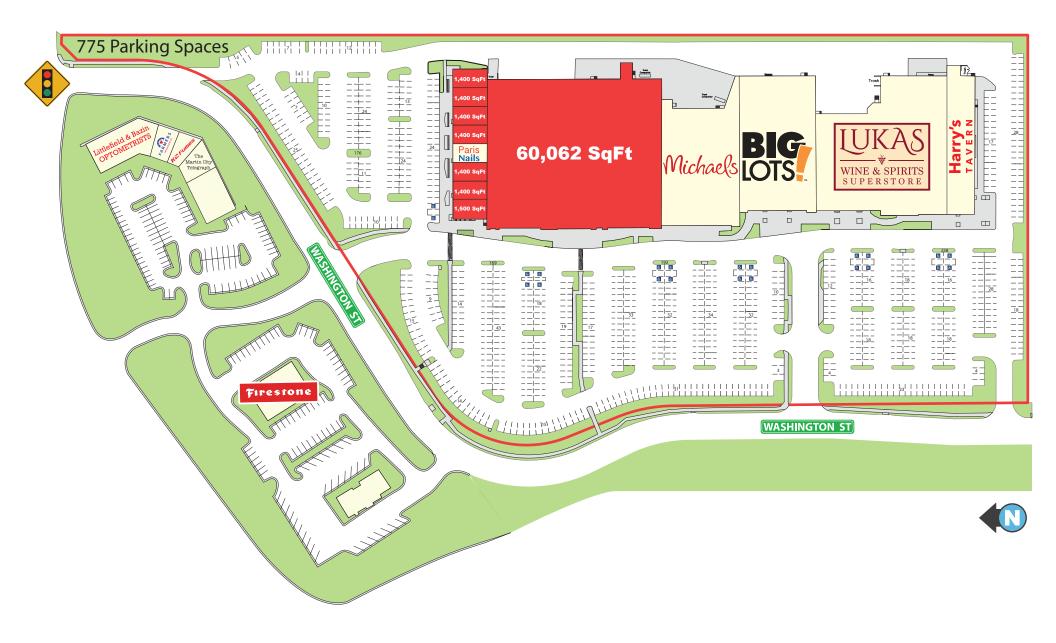

# **AVAILABLE SPACES**

### For Lease

| LEASE TYPE  |  | NNN - \$3.75            |
|-------------|--|-------------------------|
| TOTAL SPACE |  | 1,400 - 60,000 SF       |
| LEASE TERM  |  | 36 to 60 months         |
| LEASE RATE  |  | \$11.00 - \$20.00 SF/yr |

| SUITE | TENANT    | SIZE (SF)          | LEASE TYPE | LEASE RATE    | DESCRIPTION |
|-------|-----------|--------------------|------------|---------------|-------------|
| 13601 | Available | 2,800 SF           | NNN        | \$15.00 SF/yr |             |
| 13605 | Available | 1,400 SF           | NNN        | \$15.00 SF/yr |             |
| 13607 | Available | 1,400 SF           | NNN        | \$15.00 SF/yr |             |
| 13611 | Available | 2,800 SF           | NNN        | \$15.00 SF/yr |             |
| 13615 | Available | 1,500 SF           | NNN        | \$15.00 SF/yr |             |
| 13617 | Available | 20,000 - 60,000 SF | NNN        | \$11.00 SF/yr |             |
| 13619 | Available | 30,000 SF          | NNN        | \$11.00 SF/yr |             |
| 13621 | Available | 15,000 SF          | NNN        | \$20.00 SF/yr |             |

# STATE LINE POINT

13601 Washington St, Kansas City, MO 64145

**DEVELOPMENT SITE PLAN** 

Site Plan

JARED

COMMERCIAL

h