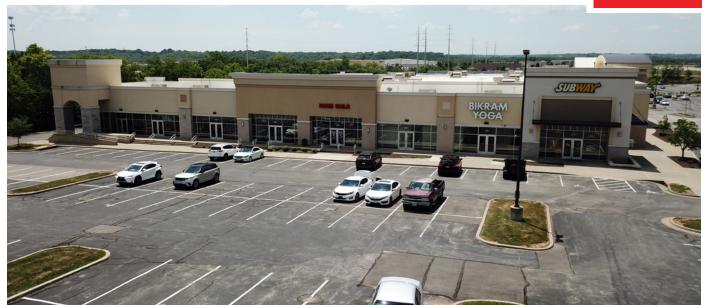

|                                                                                    |
| Cross Streets: | W 135th St                  |                                                                                    |

2870 S Ingram Mill Rd | Springfield, MO 65804 | 417.877.7900 | Fax: 417.877.7689 | www.jaredcommercial.com



he information listed above has been obtained from sources we believe to be reliable, however, we accept no responsibility for its correctness.

### 13601 WASHINGTON ST, KANSAS CITY, MO 64145

# **AVAILABLE SPACES**

### For Lease

| LEASE TYPE  |  | NNN - \$3.75            |
|-------------|--|-------------------------|
| TOTAL SPACE |  | 1,400 - 60,000 SF       |
| LEASE TERM  |  | 36 to 60 months         |
| LEASE RATE  |  | \$11.00 - \$20.00 SF/yr |



| SUITE | TENANT    | SIZE (SF)          | LEASE TYPE | LEASE RATE    | DESCRIPTION |
|-------|-----------|--------------------|------------|---------------|-------------|
| 13601 | Available | 2,800 SF           | NNN        | \$15.00 SF/yr |             |
| 13605 | Available | 1,400 SF           | NNN        | \$15.00 SF/yr |             |
| 13607 | Available | 1,400 SF           | NNN        | \$15.00 SF/yr |             |
| 13611 | Available | 2,800 SF           | NNN        | \$15.00 SF/yr |             |
| 13615 | Available | 1,500 SF           | NNN        | \$15.00 SF/yr |             |
| 13617 | Available | 20,000 - 60,000 SF | NNN        | \$11.00 SF/yr |             |
| 13619 | Available | 30,000 SF          | NNN        | \$11.00 SF/yr |             |
| 13621 | Available | 15