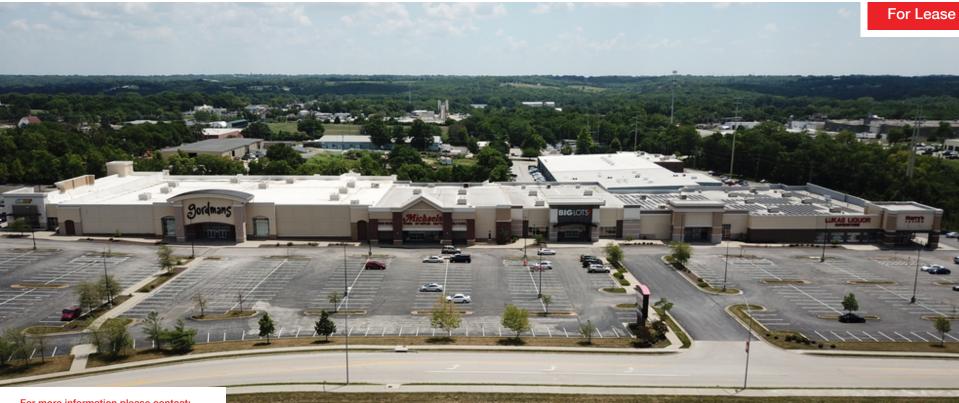

# **EXECUTIVE SUMMARY**

### For Lease

### **PROPERTY SUMMARY**

### **PROPERTY OVERVIEW**

| Available SF:  | 1,400 - 60,000 SF           | Great retail space for lease in KansasCity / Leawood area.                         |
|----------------|-----------------------------|------------------------------------------------------------------------------------|
| Lease Rate:    | \$11.00 - 20.00 SF/yr (NNN) | Owner/Agent                                                                        |
| Lot Size:      | 14.6 Acres                  | PROPERTY HIGHLIGHTS Great Visibility.                                              |
| Building Size: | 164,000 SF                  | High Traffic Area.                                                                 |
| Zoning:        | Commercial                  | <ul><li>Easy Access.</li><li>Shadow anchored by Walmart, Target, Lowe's.</li></ul> |
| Market:        | Kansas City                 | 775 Parking Spaces.                                                                |
| Sub Market:    | Leawood                     |                                                                                    |
| Cross Streets: | W 135th St                  |                                                                                    |