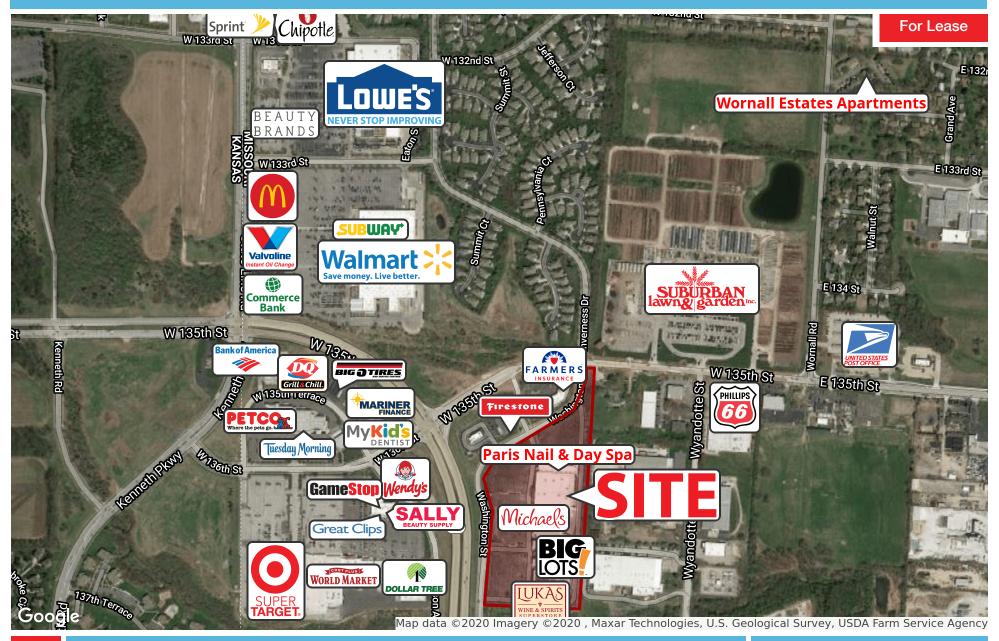

### **RETAILER MAP**

2870 S Ingram Mill Rd | Springfield, MO 65804 | 417.877.7900 | Fax: 417.877.7689 | www.jaredcommercial.com The information listed above has been obtained from sources we believe to be reliable, however, we accept no responsibility for its correctness.