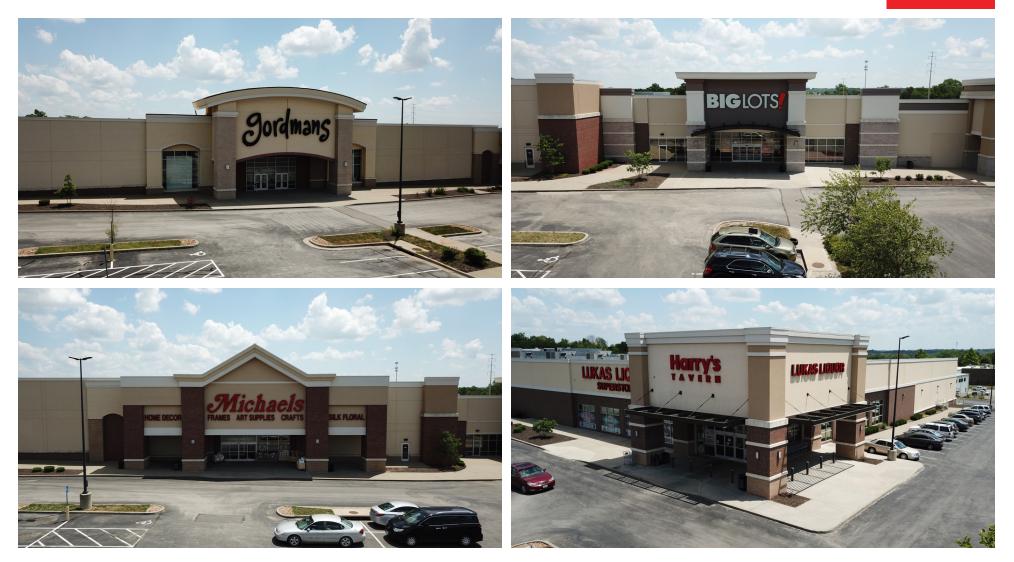

Available | 2,800 SF           | NNN        | \$15.00 SF/yr |             |
| 13615 | Available | 1,500 SF           | NNN        | \$15.00 SF/yr |             |
| 13617 | Available | 20,000 - 60,000 SF | NNN        | \$11.00 SF/yr |             |
| 13619 | Available | 30,000 SF          | NNN        | \$11.00 SF/yr |             |
| 13621 | Available | 15,000 SF          | NNN        | \$20.00 SF/yr |             |



13601 Washington St, Kansas City, MO 64145







2870-A S Ingram Mill Rd | Springfield, MO 65804 | 417.877.7900 | Fax: 417.877.7689 | www.jaredcommercial.com





# STATE LINE POINT

13601 Washington St, Kansas City, MO 64145

**DEVELOPMENT SITE PLAN** 

Site Plan

JARED

COMMERCIAL

h

### 13601 WASHINGTON ST, KANSAS CITY, MO 64145

# **ADDITIONAL PHOTOS**

### For Lease







### 13601 WASHINGTON ST, KANSAS CITY, MO 64145

### **RETAILER MAP**



2870 S Ingram Mill Rd | Springfield, MO 65804 | 417.877.7900 | Fax: 417.877.7689 | www.jaredcommercial.com The information listed above has been obtained from sources we believe to be reliable, however, we accept no responsibility for its correctness.



# þ

### 13601 WASHINGTON ST, KANSAS CITY, MO 64145

### **TRAFFIC COUNT MAP**



2870 S Ingram Mill Rd | Springfield, MO 65804 | 417.877.7900 | Fax: 417.877.7689 | www.jaredcommercial.com



### 13601 WASHINGTON ST, KANSAS CITY, MO 64145

### **PROPERTY HIGHLIGHTS**

- Great Visibility.
- High Traffic Area.
- Easy Access.
- Shadow anchored by Walmart, Target, Lowe's.

www.jaredcommercial.com

• 775 Parking Spaces.

Fax: 417.877.7689





Springfield, MO 65804

2