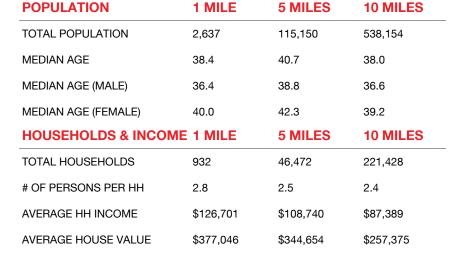

## **DEMOGRAPHICS MAP**

### For Lease

|                     | 1 Mile    | 5 Miles   | 10 Miles  |
|---------------------|-----------|-----------|-----------|
| Total Population    | 2,637     | 115,150   | 538,154   |
| Population Density  | 839       | 1,466     | 1,713     |
| Median Age          | 38.4      | 40.7      | 38.0      |
| Median Age (Male)   | 36.4      | 38.8      | 36.6      |
| Median Age (Female) | 40.0      | 42.3      | 39.2      |
| Total Households    | 932       | 46,472    | 221,428   |
| # of Persons Per HH | 2.8       | 2.5       | 2.4       |
| Average HH Income   | \$126,701 | \$108,740 | \$87,389  |
| Average House Value | \$377,046 | \$344,654 | \$257,375 |

\* Demographic data derived from 2010 US Census

2870 S Ingram Mill Rd | Springfield, MO 65804 | 417.877.7900 | Fax: 417.877.7689 | www.jaredcommercial.com