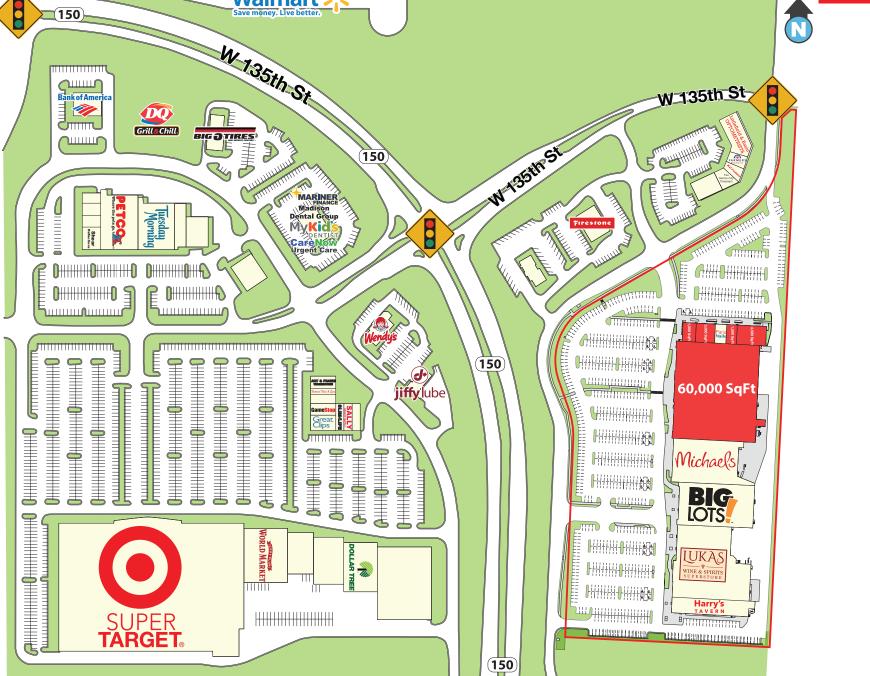

# STATE LINE POINT

13601 Washington St, Kansas City, MO 64145

**DEVELOPMENT SITE PLAN** 

Site Plan

JARED

COMMERCIAL

h