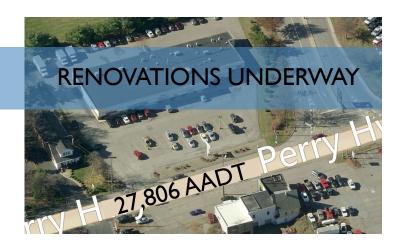

## PROPERTY FEATURES

- Strategically located in the Wexford flats at the entrance to North Allegheny High School
- Join Moe's Southwest Grill and other National Tenants
- Complete renovation of the center to include new Façade and Pylon Sign
- Perry Highway traffic count of 27,806 AADT
- Only 2,000 SF Available adjacent to Moe's