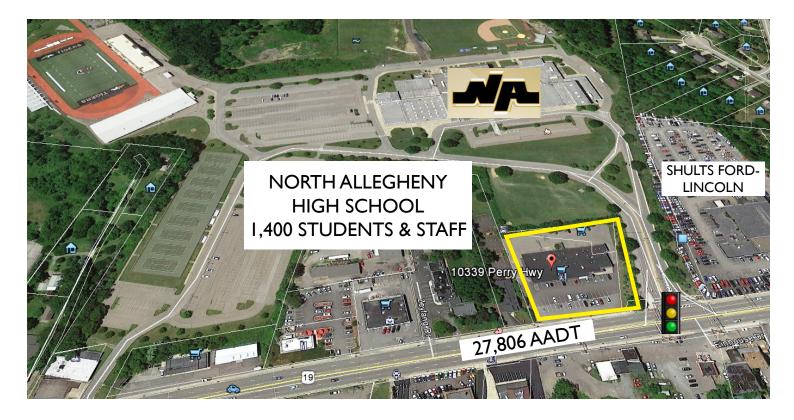

## PROPERTY FEATURES

- Strategically located in the Wexford flats at the entrance to North Allegheny High School
- Join Moe's Southwest Grill and other National Tenants
- Complete renovation of the center to include new Façade and Pylon Sign
- Perry Highway traffic count of 27,806 AADT
- Only 2,000 SF Available adjacent to Moe's