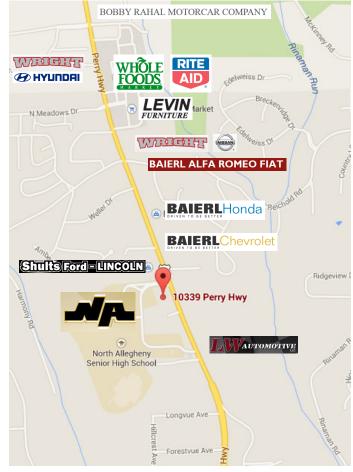

## NORTH ALLEGHENY CENTER 10339 PERRY HIGHWAY, WEXFORD, PA 15090

## PROPERTY FEATURES

- Strategically located in the Wexford flats at the entrance to North Allegheny High School
- Join Moe's Southwest Grill and other National Tenants
- Complete renovation of the center to include new Façade and Pylon Sign
- Perry Highway traffic count of 27,806 AADT
- Only 2,000 SF Available adjacent to Moe's