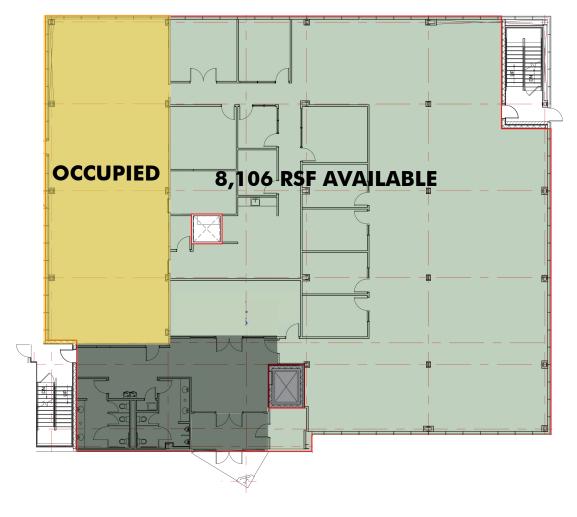

# 839 N. PERRYVILLE ROAD ROCKFORD, ILLINOIS







#### PROPERTY FEATURES

- +Up to 8,106 RSF available. May be divided.
- +Attractive multi-tenant building at signalized intersection
- +Near E. State St. and N. Perryville Rd. Rockford's prime commercial corner
- +Excellent for a wide variety of office uses
- +Fiber serviced by AT&T and Comcast
- +83 parking spaces, expandable by 50
- +Building & monument signage
- +Easy access to E. State Street and I-90 interchange
- +Close proximity to restaurants, hotels, medical center and the Chicago Rockford International Airport



#### **CONTACT**

#### **KAREN WALSH**

Senior Vice President +1 815 218 3438 karen.walsh@cbre.com







## FOR LEASE

# 839 N. PERRYVILLE ROAD, ROCKFORD, IL



#### FLOOR PLAN - FIRST FLOOR AVAILABLE 8,106 RSF









### FOR LEASE

## 839 N. PERRYVILLE ROAD, ROCKFORD, IL





© 2022 CBRE, Inc. The information contained in this document has been obtained from sources believed reliable. While CBRE, Inc. does not doubt its accuracy, CBRE, Inc. has not verified it and makes no guarantee, warranty or representation about it. It is your responsibility to independently confirm its accuracy and completeness. Any projections, opinions, assumptions or estimates used are for example only and do not represent the current or future performance of the property. The value of this transaction to you depends on tax and other factors which should be evaluated by your tax, financial and legal advisors. You and your advisors should conduct a careful, independent investigation of the property to determine to your satisfa