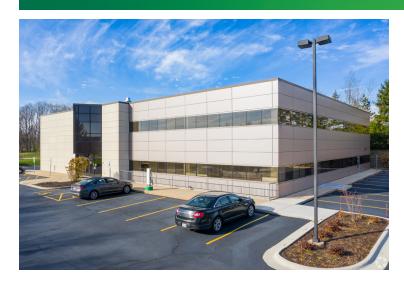

# 839 N. PERRYVILLE ROAD ROCKFORD, ILLINOIS

#### PROPERTY FEATURES

- +Up to 8,106 RSF available. May be divided.
- +Attractive multi-tenant building at signalized intersection
- +Near E. State St. and N. Perryville Rd. Rockford's prime commercial corner
- +Excellent for a wide variety of office uses
- +Fiber serviced by AT&T and Comcast
- +83 parking spaces, expandable by 50
- +Building & monument signage
- +Easy access to E. State Street and I-90 interchange
- +Close proximity to restaurants, hotels, medical center and the Chicago Rockford International Airport