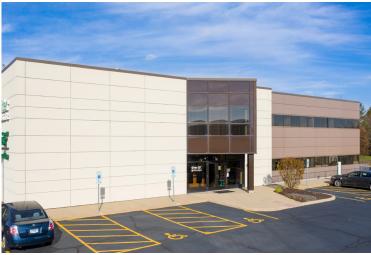

# 839 N. PERRYVILLE ROAD ROCKFORD, ILLINOIS

#### PROPERTY FEATURES

- +Up to 8,106 RSF available. May be divided.
- +Attractive multi-tenant building at signalized intersection
- +Near E. State St. and N. Perryville Rd. Rockford's prime commercial corner
- +Excellent for a wide variety of office uses
- +Fiber serviced by AT&T and Comcast
- +83 parking spaces, expandable by 50
- +Building & monument signage
- +Easy access to E. State Street and I-90 interchange
- +Close proximity to restaurants, hotels, medical center and the Chicago Rockford International Airport