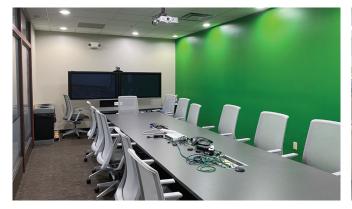

#### PROPERTY FEATURES

- +Up to 8,106 RSF available. May be divided.
- +Attractive multi-tenant building at signalized intersection
- +Near E. State St. and N. Perryville Rd. Rockford's prime commercial corner
- +Excellent for a wide variety of office uses
- +Fiber serviced by AT&T and Comcast
- +83 parking spaces, expandable by 50
- +Building & monument signage
- +Easy access to E. State Street and I-90 interchange
- +Close proximity to restaurants, hotels, medical center and the Chicago Rockford International Airport