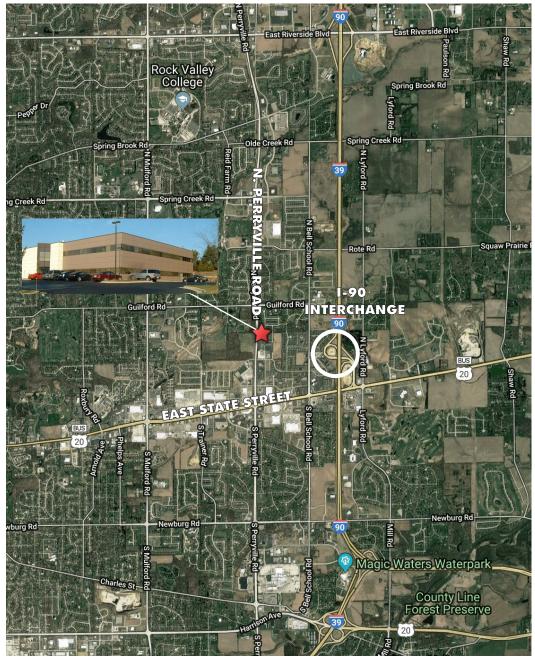

# 839 N. PERRYVILLE ROAD ROCKFORD, ILLINOIS

#### PROPERTY FEATURES

- +Up to 8,106 RSF available. May be divided.
- +Attractive multi-tenant building at signalized intersection
- +Near E. State St. and N. Perryville Rd. Rockford's prime commercial corner
- +Excellent for a wide variety of office uses
- +Fiber serviced by AT&T and Comcast
- +83 parking spaces, expandable by 50
- +Building & monument signage
- +Easy access to E. State Street and I-90 interchange
- +Close proximity to restaurants, hotels, medical center and the Chicago Rockford International Airport