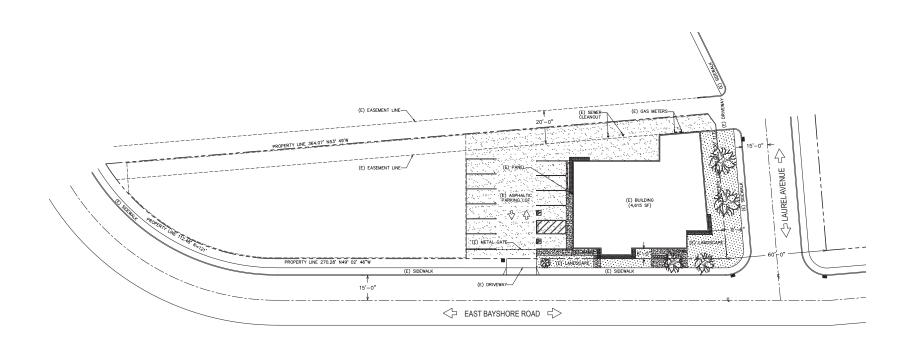

## SITE PLAN

## **HIGHLIGHTS**

- ±4,615 SF Light Industrial/Warehouse Facility Located on a ±25,050 SF Lot
- Three (3) 14' Roll Up Doors
- ±18'6" Clear Height
- Sprinklered
- 1,200 amps with 208/3 Phase (Buyer to verify)
- Fenced & Secured Paved Yard with 11 Parking Spaces.
   Additional Secured Land Area for Potential
   Fenced Parking and /or Expansion
- Light Industrial Owner/User Opportunity w/ Cell Tower Income
- Possible Redevelopment Opportunity;
   Currently Zoned Mixed Use Low (MUL)