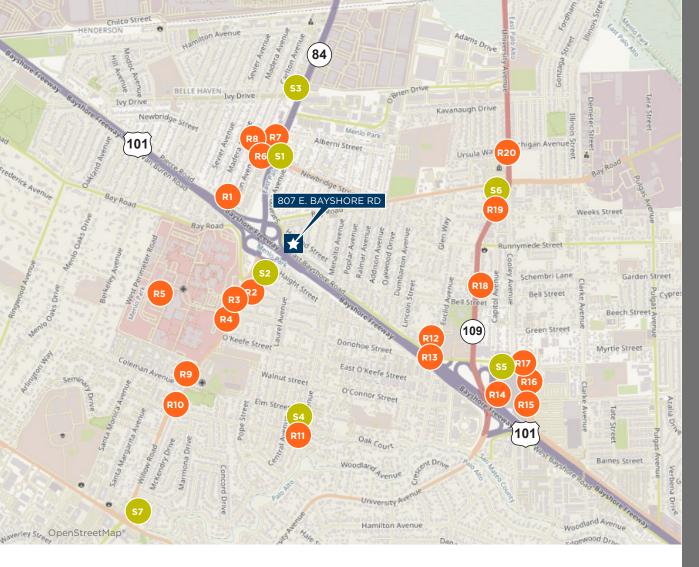

### **AMENITIES NEARBY**

### Restaurants & Cafes

- **R1** Hot Tacos
- **R2** Tony's Pizza
- **R3** Subway
- **R4** Donut Delite
- **R5** Food Street Su Jaime Food Truck
- **R6** Back A Yard Caribbean Grill
- **R7** Pollo al Carbon
- **R8** Taqueria Guadalajara
- **R9** Menlo BBQ
- **R10** Mardini's Deli
- **R11** Cafe Zoe
- **R12** Taqueria Los Temos
- R13 Emmanuel's Pizza & Bakery
- **R14** IKEA Restaurant
- R15 Taco bell
- R16 McDonald's
- **R17** Starbucks
- **R18** Three Brothers Tacos
- **R19** Las Adelitas Restaurant
- R20 Oceana's Cafe

### Markets

- **S1** Mi Tierra Linda
- **\$2** El Rancho Market
- **S3** Soleska Market
- **\$4** La Hacienda Market
- **S5** Cardenas Market
- **S6** La Estrellita Market & Deli
- **S7** The Willows Market