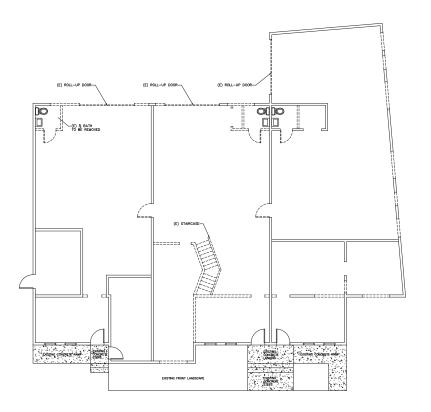

## FLOOR PLANS

ORIGINAL\* FIRST FLOOR

ORIGINAL\*
SECOND FLOOR

 $<sup>^{</sup>st}$  Subsequent non-permitted improvements have been completed. Those improvements are not reflected above

16 restaurants

4

cafes