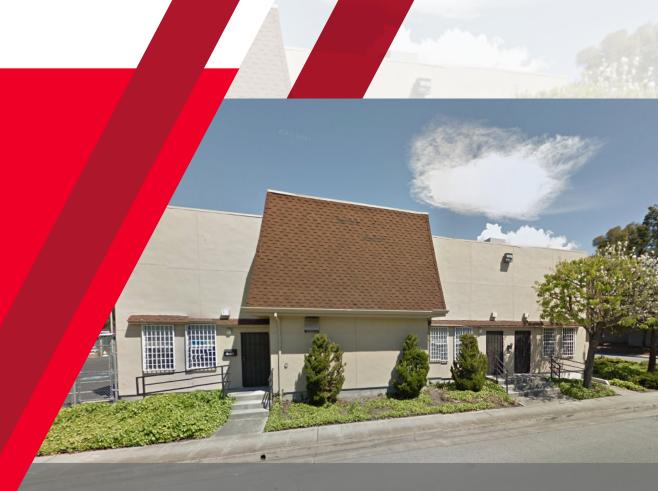

# FOR SALE

Light Industrial/Warehouse Facility with Fenced Yard

OWNER/USER OPPORTUNITY OR POSSIBLE REDEVELOPMENT OPPORTUNITY

807 E. BAYSHORE ROAD | EAST PALO ALTO

**joogle** Maps

## **HIGHLIGHTS**

- ±4,615 SF Light Industrial/Warehouse Facility Located on a ±25,050 SF Lot
- Three (3) 14' Roll Up Doors
- ±18'6" Clear Height
- Sprinklered
- 1,200 amps with 208/3 Phase (Buyer to verify)
- Fenced & Secured Paved Yard with 11 Parking Spaces.
   Additional Secured Land Area for Potential
   Fenced Parking and /or Expansion
- Light Industrial Owner/User Opportunity w/ Cell Tower Income
- Possible Redevelopment Opportunity;
   Currently Zoned Mixed Use Low (MUL)