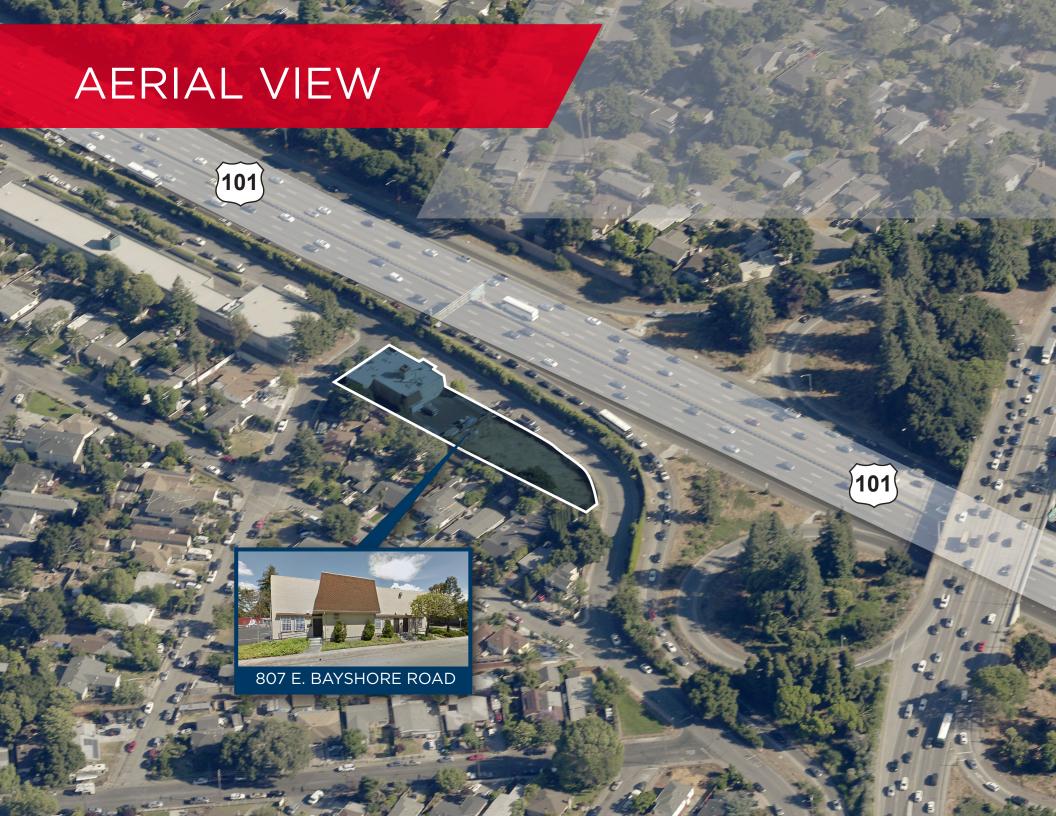

# FOR SALE

Light Industrial/Warehouse Facility with Fenced Yard

OWNER/USER OPPORTUNITY OR POSSIBLE REDEVELOPMENT OPPORTUNITY

807 E. BAYSHORE ROAD | EAST PALO ALTO

**joogle** Maps

## **HIGHLIGHTS**

- ±4,615 SF Light Industrial/Warehouse Facility Located on a ±25,050 SF Lot
- Three (3) 14' Roll Up Doors
- ±18'6" Clear Height
- Sprinklered
- 1,200 amps with 208/3 Phase (Buyer to verify)
- Fenced & Secured Paved Yard with 11 Parking Spaces.
   Additional Secured Land Area for Potential
   Fenced Parking and /or Expansion
- Light Industrial Owner/User Opportunity w/ Cell Tower Income
- Possible Redevelopment Opportunity;
   Currently Zoned Mixed Use Low (MUL)