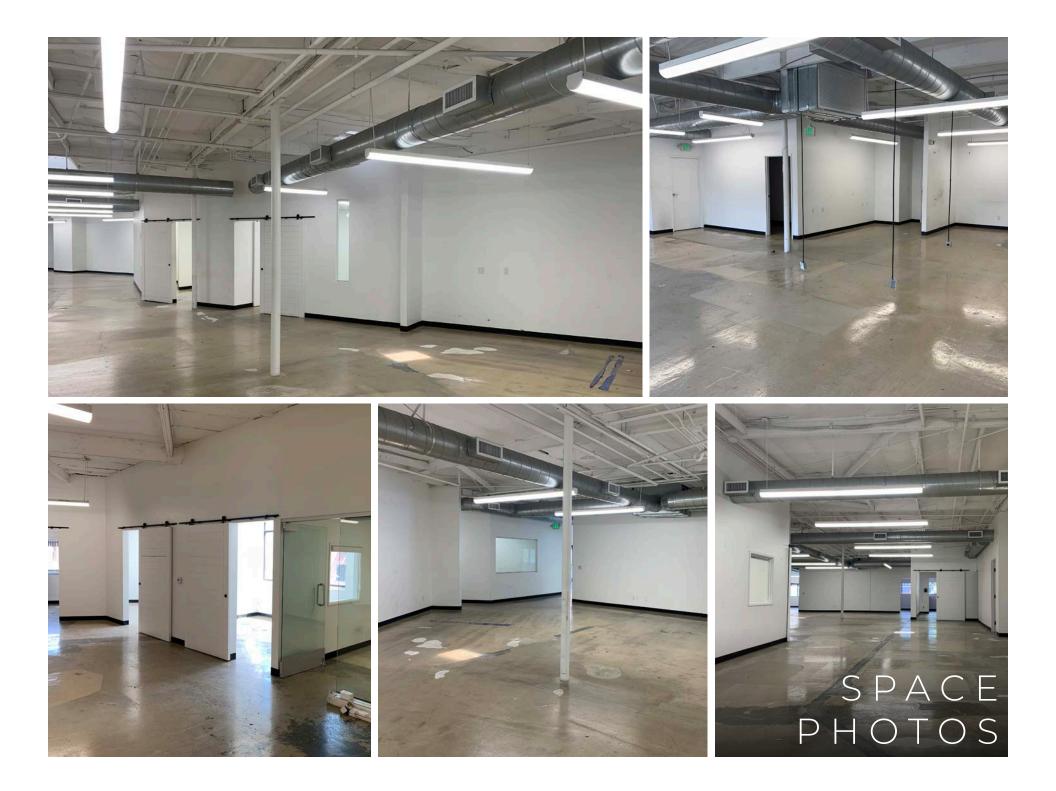

## 356 E 1ST STREET, 2ND FLOOR LOS ANGELES, CA 90012

COMMERCIAL ASSET GROUP

PUBLIC IZAKAYA

THE

cag

JAPANESE VILLAGE PLAZA LARGE CREATIVE OFFICE SPACE FOR LEASE **AVAILABLE** ±9,128 SF

TIMING Immediately

- 6 PRIVATE OFFICES + 2 CONFERENCE ROOMS
- TURN KEY LITTLE TOKYO OFFICE SPACE-RECENTLY RENOVATED
- LOCATED IN JAPANESE VILLAGE PLAZA-HOME TO AMAZING RESTAURANTS, CAFÉ'S, A SMALL MARKET AND NUMEROUS OTHER AMENITIES
- STEPS FROM THE METRO STATION
- 24 HOUR ONSITE SECURITY
- ABUNDANT ONSITE PARKING FOR LEASE
- COMBINATION OF PRIVATE OFFICES AND OPEN SPACE