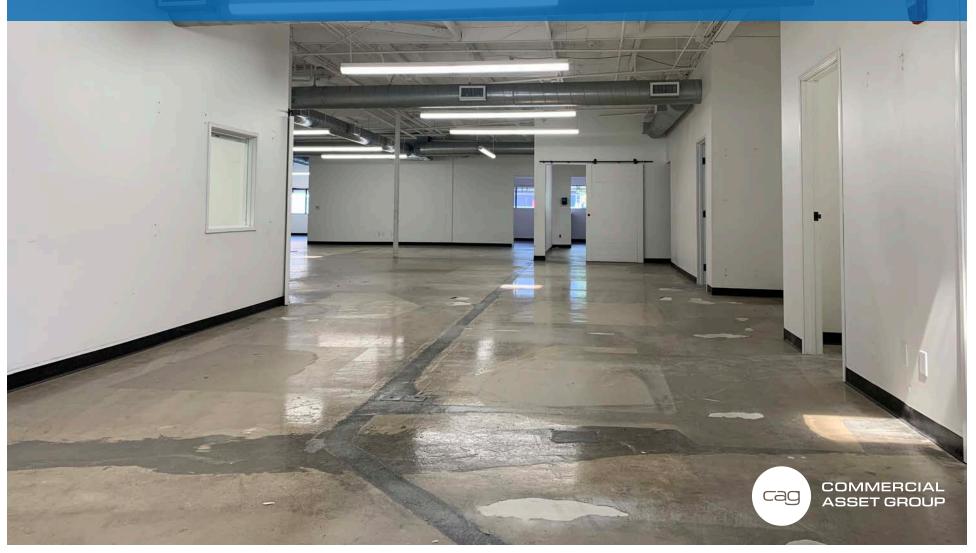

- 6 PRIVATE OFFICES + 2 CONFERENCE ROOMS
- TURN KEY LITTLE TOKYO OFFICE SPACE-RECENTLY RENOVATED
- LOCATED IN JAPANESE VILLAGE PLAZA-HOME TO AMAZING RESTAURANTS, CAFÉ'S, A SMALL MARKET AND NUMEROUS OTHER AMENITIES
- STEPS FROM THE METRO STATION
- 24 HOUR ONSITE SECURITY
- ABUNDANT ONSITE PARKING FOR LEASE
- COMBINATION OF PRIVATE OFFICES AND OPEN SPACE