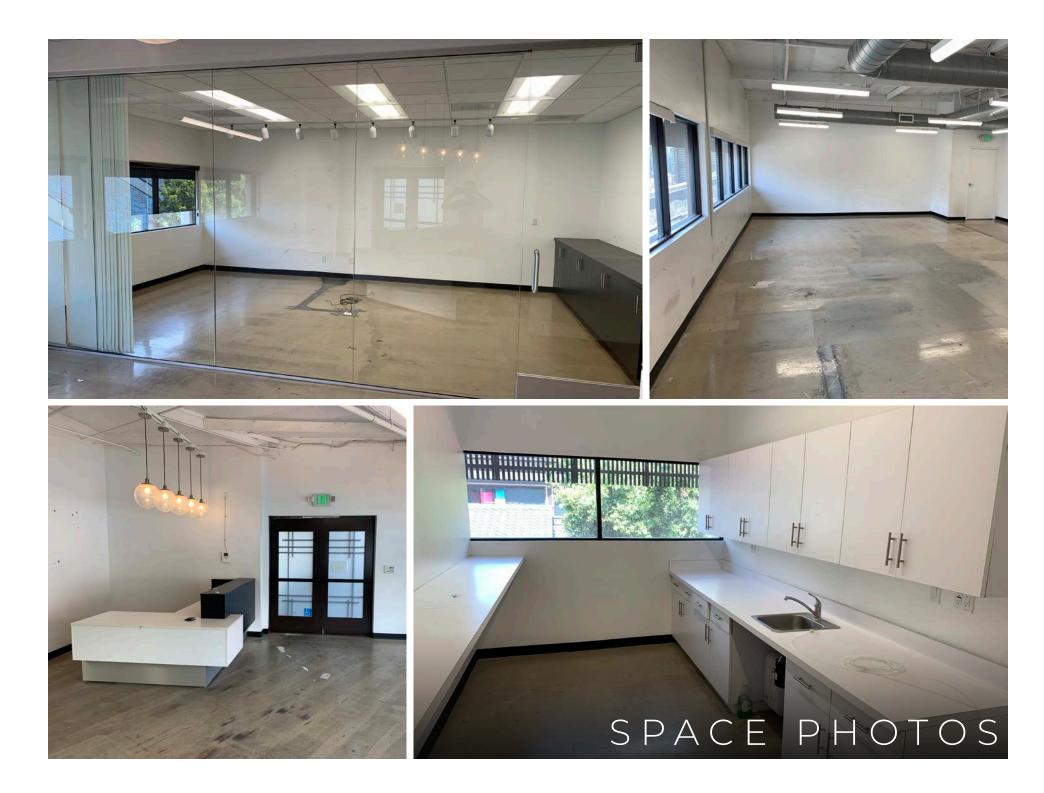

## 356 E 1ST STREET, 2ND FLOOR LOS ANGELES, CA 90012

COMMERCIAL ASSET GROUP

PUBLIC IZAKAYA

THE

cag

JAPANESE VILLAGE PLAZA LARGE CREATIVE OFFICE SPACE FOR LEASE **AVAILABLE** ±9,128 SF

TIMING Immediately

- 6 PRIVATE OFFICES + 2 CONFERENCE ROOMS
- TURN KEY LITTLE TOKYO OFFICE SPACE-RECENTLY RENOVATED
- LOCATED IN JAPANESE VILLAGE PLAZA-HOME TO AMAZING RESTAURANTS, CAFÉ'S, A SMALL MARKET AND NUMEROUS OTHER AMENITIES
- STEPS FROM THE METRO STATION
- 24 HOUR ONSITE SECURITY
- ABUNDANT ONSITE PARKING FOR LEASE
- COMBINATION OF PRIVATE OFFICES AND OPEN SPACE