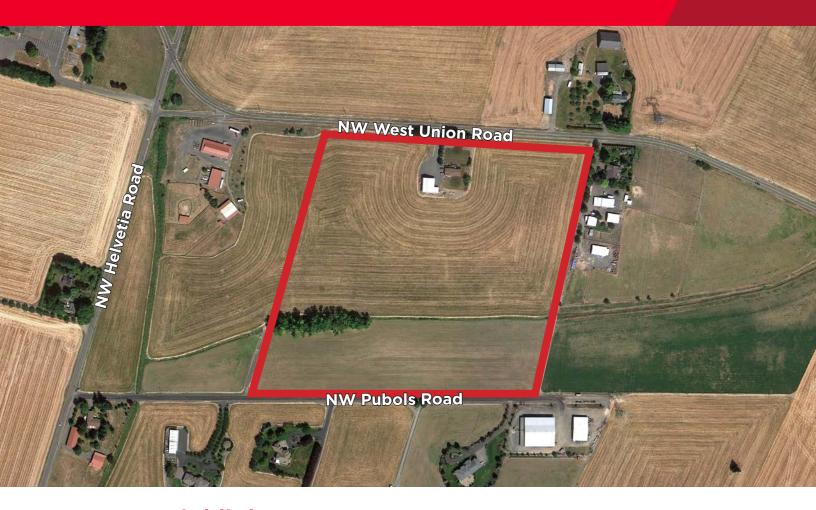

# 29.21 Acres Industrial Land

23320 NW West Union Rd | Hillsboro, OR 97124

### **Property Highlights**

- Located in the North Hillsboro Enterprise Zone
- Inside the Urban Growth Boundary
- Annexed by the City of Hillsboro
- Surrounded by growth Near Intel, Amazon, PacTrust, Dupont Data Center, and **UPS** Development
- E-Commerce Zone
- Near the newly renovated Helvetia/Brookwood full Interchange on I-26

### 29.21 acres gross

**Approximately** 23 acres usable

Helvetica Special Industrial District

**Price:** \$6,490,000

\$6.45/SF on usable

**Aaron Watt** 

Managing Director +1 503 279 1779 aaron.watt@cushwake.com **Keegan Clay** 