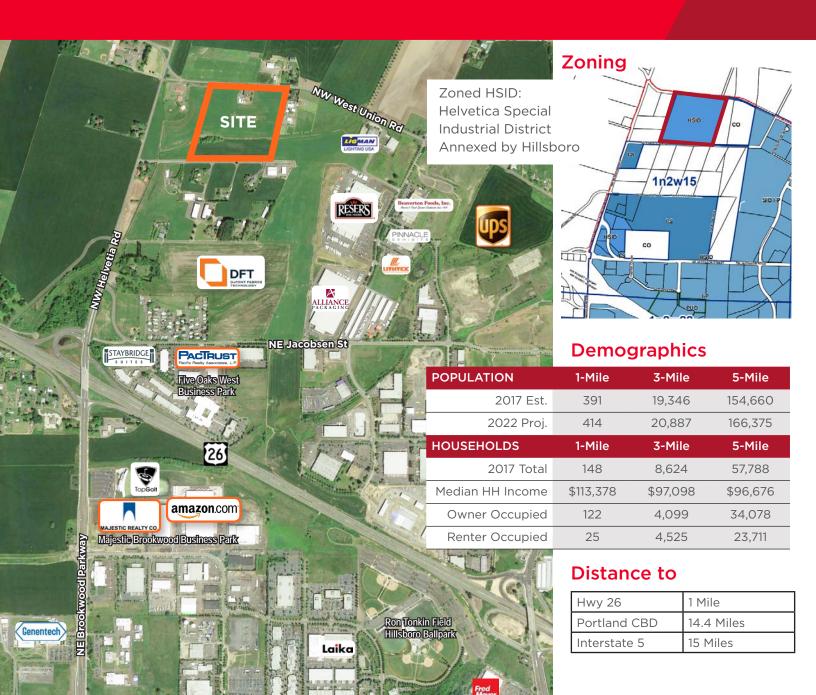

### **Property Highlights**

- Located in the North Hillsboro Enterprise Zone
- Inside the Urban Growth Boundary
- Annexed by the City of Hillsboro
- Surrounded by growth Near Intel, Amazon, PacTrust, Dupont Data Center, and **UPS** Development
- E-Commerce Zone
- Near the newly renovated Helvetia/Brookwood full Interchange on I-26

### 29.21 acres gross

**Approximately** 23 acres usable

Helvetica Special Industrial District

**Price:** \$6,490,000

\$6.45/SF on usable

**Aaron Watt** 

Managing Director +1 503 279 1779 aaron.watt@cushwake.com **Keegan Clay** 