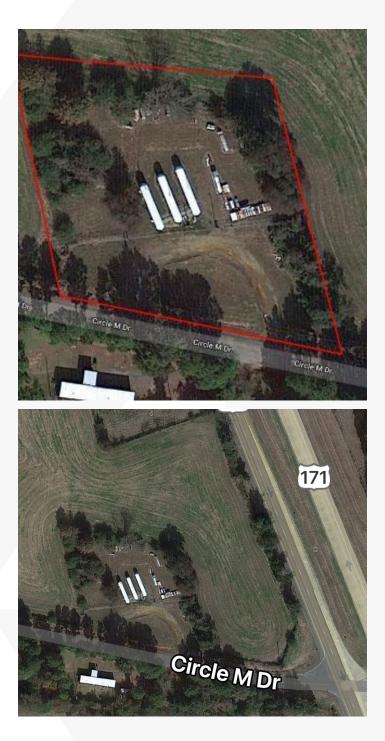

Property Overview
1 Acre Commercial Lot For Sale
Location Overview
1 Acre commercial lot located off La State Hwy 171.

NILatter&Blum

For Sale Vacant Land 1 Acres | \$10,000

### **Location Overview**

1 Acre commercial lot located off La State Hwy 171.