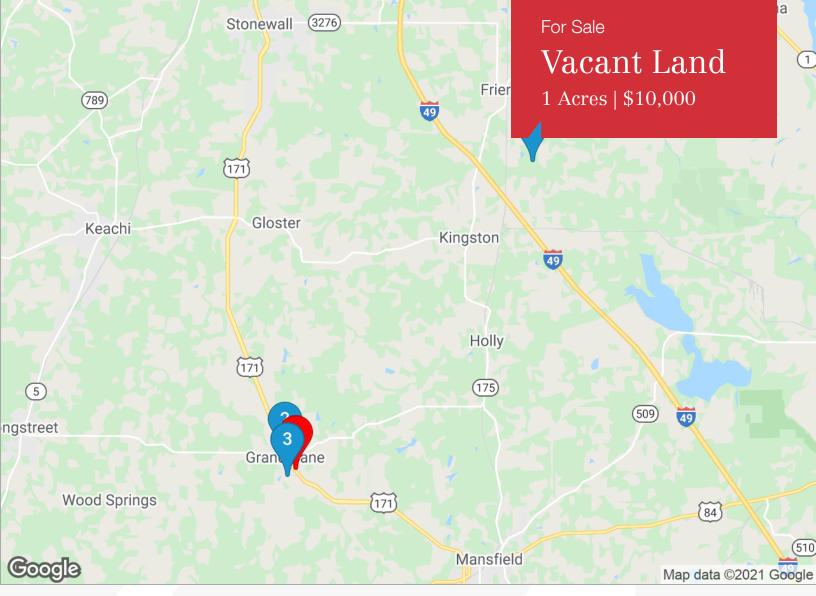

### **1** Acre Commercial Lot

Hwy 171, Grand Cane, LA 71032

| SALE PRICE: | \$10,000   |
|-------------|------------|
| GRM:        |            |
| LOT SIZE:   | 1 Acres    |
| APN #:      | 0600900120 |
| MARKET:     | Rural      |

Property Overview
1 Acre Commercial Lot For Sale
Location Overview
1 Acre commercial lot located off La State Hwy 171.

NILatter&Blum

For Sale Vacant Land 1 Acres | \$10,000

### **Location Overview**

1 Acre commercial lot located off La State Hwy 171.

## For Sale Vacant Land 1 Acres | \$10,000