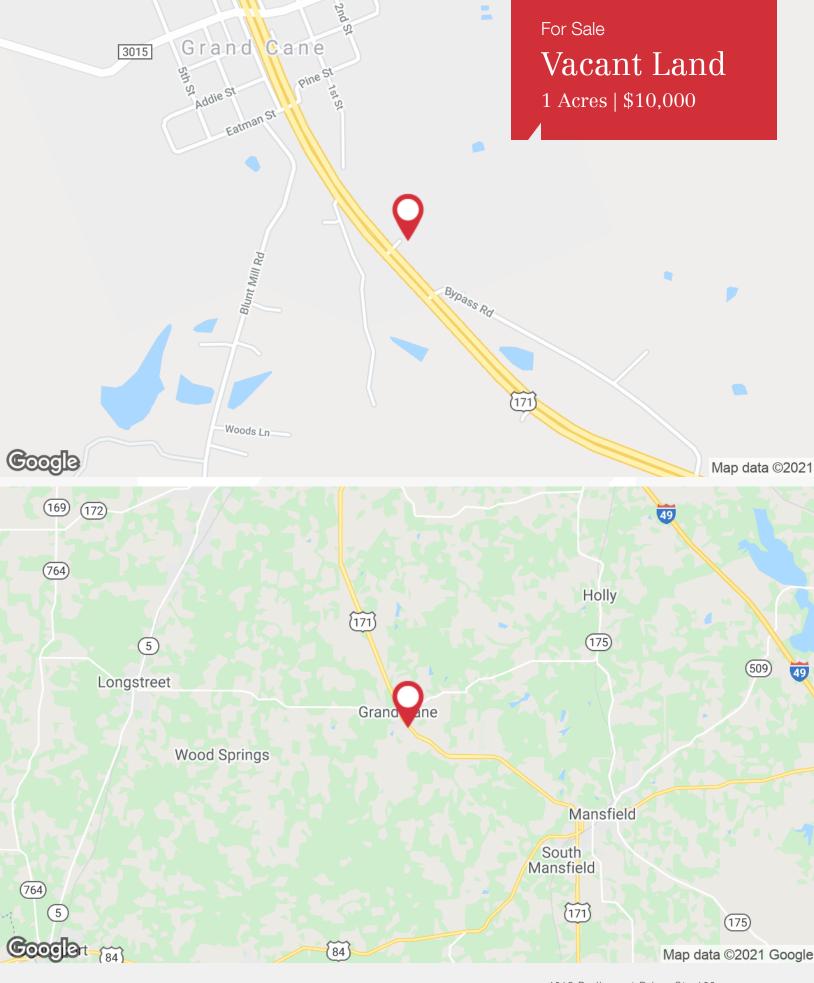

For Sale

Commercial Land 1 Acres | \$10,000 / AC

# Broker's Opinion of Value \$10,000

### **1** Acre Commercial Lot

Hwy 171, Grand Cane, LA 71032



| SALE PRICE: | \$10,000   |
|-------------|------------|
| GRM:        |            |
| LOT SIZE:   | 1 Acres    |
| APN #:      | 0600900120 |
| MARKET:     | Rural      |

Property Overview
1 Acre Commercial Lot For Sale
Location Overview
1 Acre commercial lot located off La State Hwy 171.

NILatter&Blum

For Sale Vacant Land 1 Acres | \$10,000

### **Property Overview**

1 Acre Commercial Lot For Sale









For Sale Vacant Land 1 Acres | \$10,000

### **Property Overview**

1 Acre Commercial Lot For Sale

### **Location Overview**

1 Acre commercial lot located off La State Hwy 171.





## For Sale Vacant Land 1 Acres | \$10,000



#### **Subject Property**

Hwy 171 | Grand Cane, LA 71032 \$10,000 Sale Price: Lot Size: Price PSF: \$0.23 Price / AC:

1 Acres \$10,000





| ne comp     | ÷               |                |
|-------------|-----------------|----------------|
| 84 Friendsh | ip Rd   Grand C | Cane, LA 71032 |
| le Price:   | \$203,500       | Lot Size:      |

\$0.11 01/25/2021 Lot Size: 41 Acres Price / AC: \$4,963



4,963 per acre



Sale Comp 2

213 Saint Mark Ln | Grand Cane, LA 71032 Sale Price: \$350.000 Lot Size: Price PSF: Price / AC: \$0.05 02/01/2021 Closed:

159 A