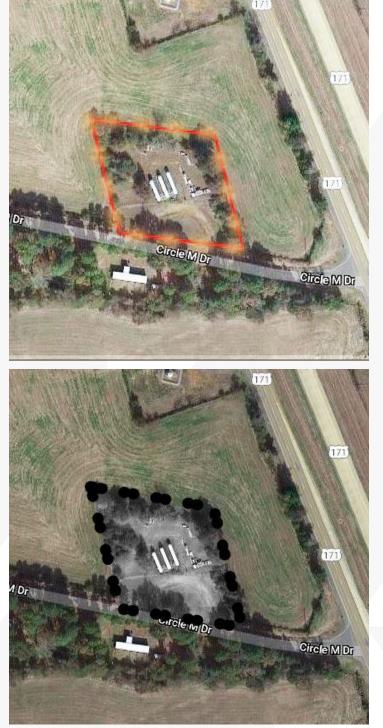

Property Overview
1 Acre Commercial Lot For Sale
Location Overview
1 Acre commercial lot located off La State Hwy 171.

NILatter&Blum

For Sale Vacant Land 1 Acres | \$10,000

### **Location Overview**

1 Acre commercial lot located off La State Hwy 171.