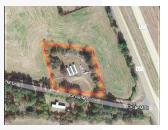

### **1** Acre Commercial Lot

Hwy 171, Grand Cane, LA 71032

| SALE PRICE: | \$10,000   |
|-------------|------------|
| GRM:        |            |
| LOT SIZE:   | 1 Acres    |
| APN #:      | 0600900120 |
| MARKET:     | Rural      |

Property Overview
1 Acre Commercial Lot For Sale
Location Overview
1 Acre commercial lot located off La State Hwy 171.

NILatter&Blum

For Sale Vacant Land 1 Acres | \$10,000

### **Location Overview**

1 Acre commercial lot located off La State Hwy 171.