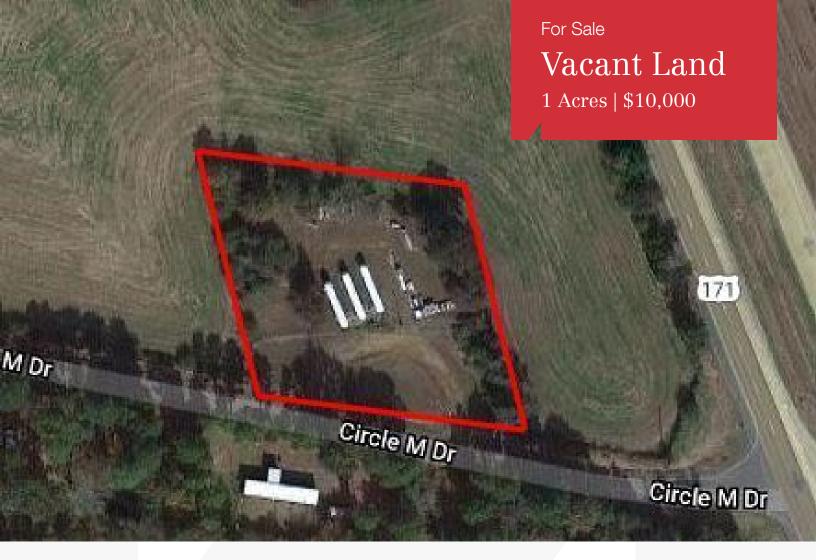

Property Overview
1 Acre Commercial Lot For Sale
Location Overview
1 Acre commercial lot located off La State Hwy 171.

NILatter&Blum

For Sale Vacant Land 1 Acres | \$10,000

### **Location Overview**

1 Acre commercial lot located off La State Hwy 171.

## For Sale Vacant Land 1 Acres | \$10,000