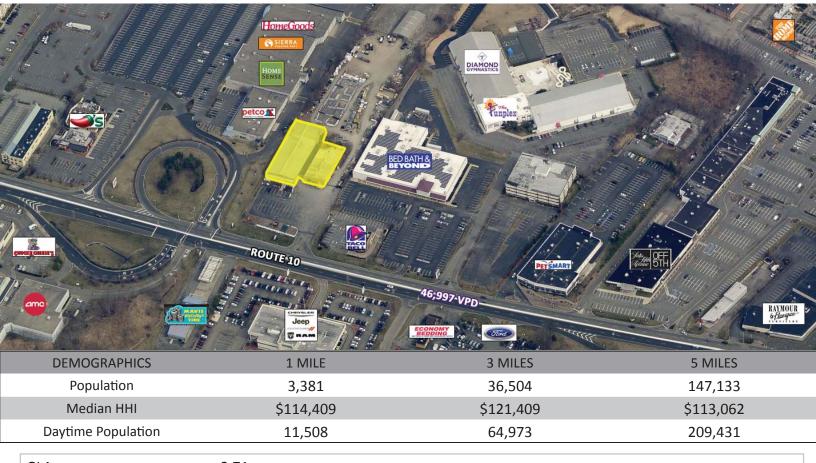

Area Retail: Sierra Trading Post, Petco, Costco, Target, Home Sense, Chili's, Home Goods, Michael's,

Dick's Sporting Goods, Marshalls, Home Depot, Burlington, Applebees, Petsmart, Planet Fitness, Best Buy, Five Below, Party City, Raymour & Flanigan, CVS, Babies R Us and more

# east hanover, nj

### 170 - 180 route 10 west