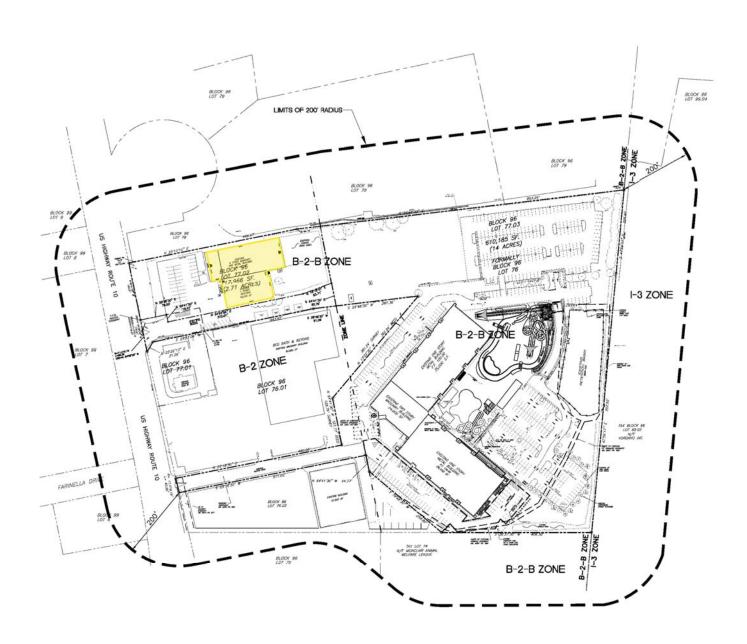

### 170 - 180 route 10 west

new to market, flagship location available | ground lease opportunity

GLA: 2.71 acres

Available: Ground Lease Opportunity

Rent: Upon Request

Extras: TBD

Co Tenants: Taco Bell, Bed Bath & Beyond, Diamond Gymnastics and The Funplex

Comments: • available for long term ground lease

• high traffic highway location, quick turnaround, traffic light at site

perfect for fast food, convenience, day care or high profile retail