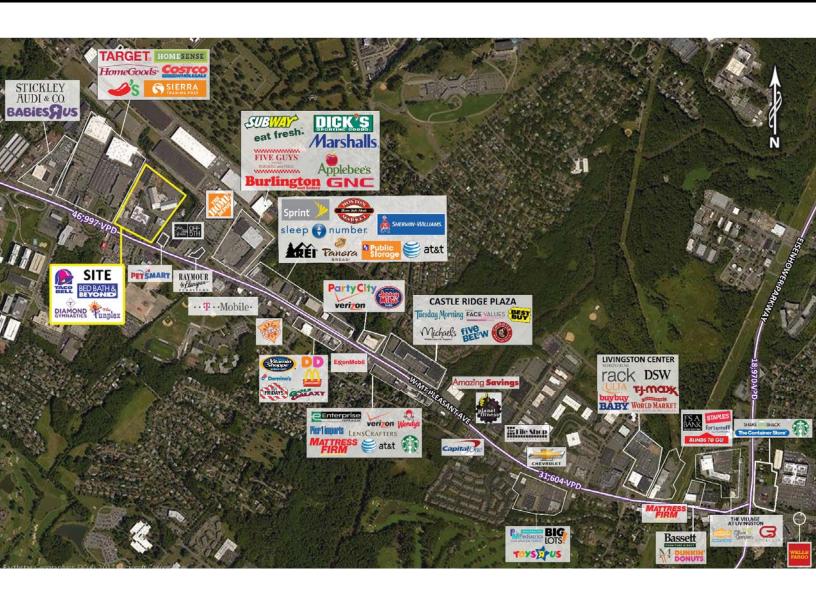

Area Retail: Sierra Trading Post, Petco, Costco, Target, Home Sense, Chili's, Home Goods, Michael's,

Dick's Sporting Goods, Marshalls, Home Depot, Burlington, Applebees, Petsmart, Planet Fitness, Best Buy, Five Below, Party City, Raymour & Flanigan, CVS, Babies R Us and more

# east hanover, nj

## 170 - 180 route 10 west