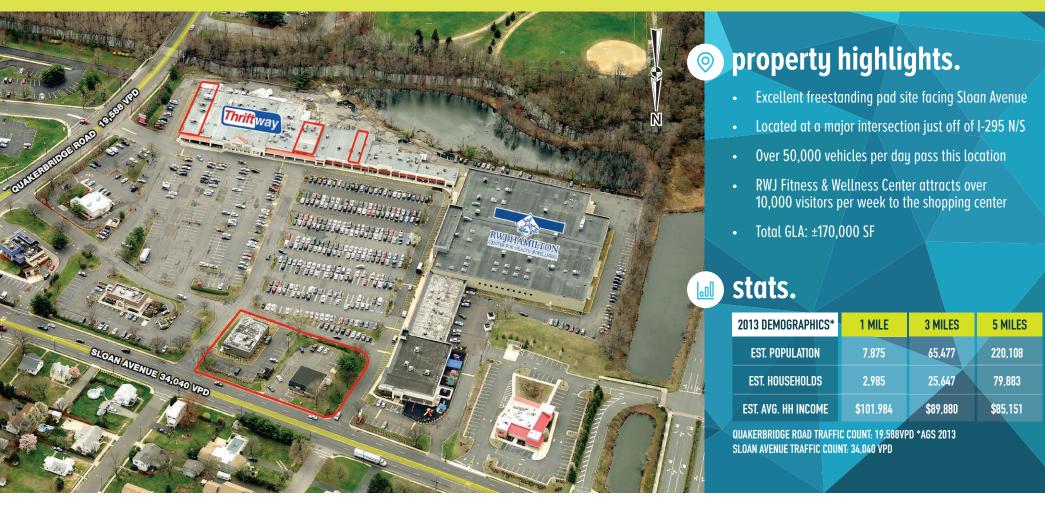

# CLOVER SQUARE SLOAN AVENUE & QUAKERBRIDGE ROAD MERCERVILLE, NJ

#### ±2,400 – 5,600 SF & PAD SITE AVAILABLE FOR LEASE

## SLOAN AVENUE & QUAKERBRIDGE ROAD Mercerville, NJ