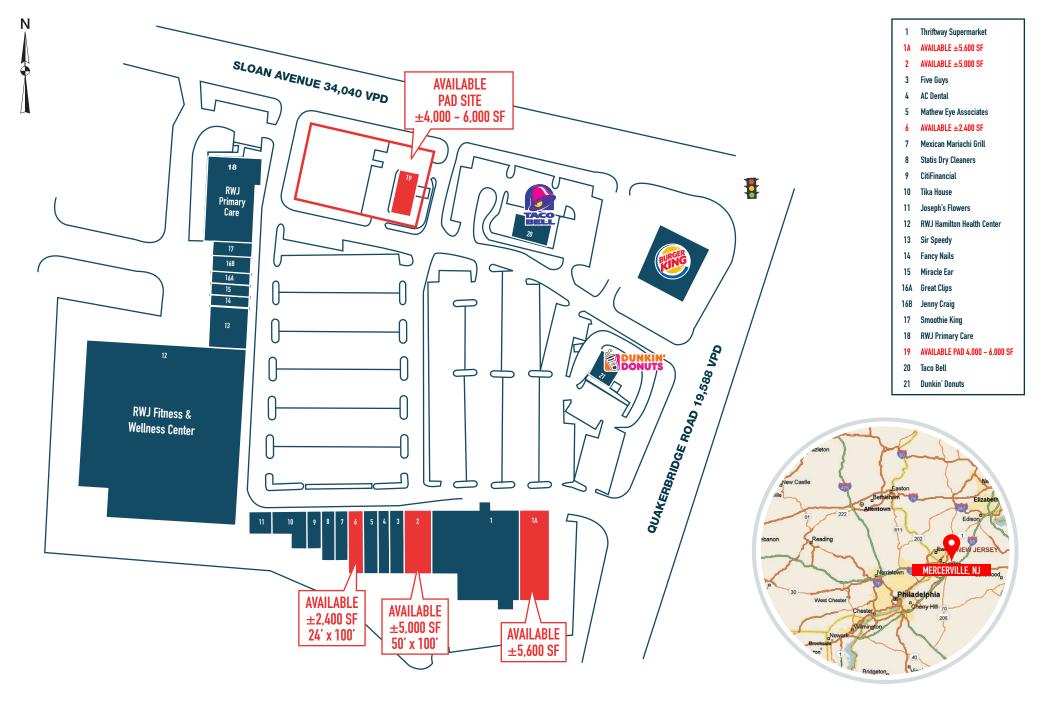

# CLOVER SQUARE SLOAN AVENUE & QUAKERBRIDGE ROAD MERCERVILLE, NJ

#### ±2,400 – 5,600 SF & PAD SITE AVAILABLE FOR LEASE

## SLOAN AVENUE & QUAKERBRIDGE ROAD Mercerville, NJ