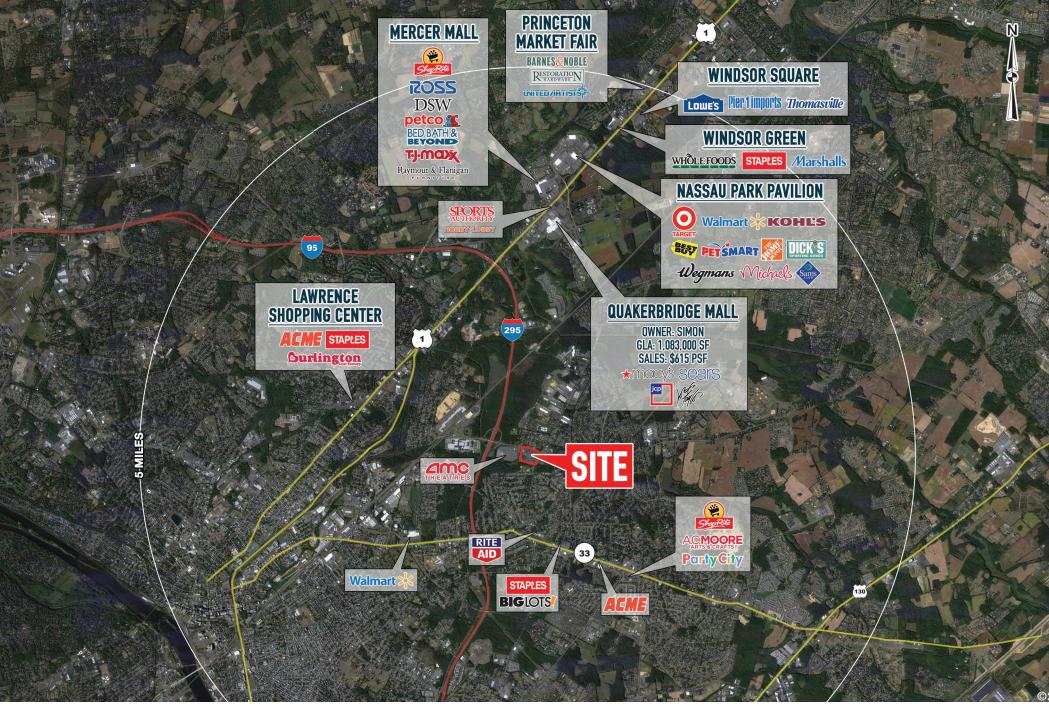

# CLOVER SQUARE SLOAN AVENUE & QUAKERBRIDGE ROAD MERCERVILLE, NJ

#### ±2,400 – 5,600 SF & PAD SITE AVAILABLE FOR LEASE





# get in touch.

## **JOE DOUGHERTY**

office 610.825.5222
direct 610.260.2670
jdougherty@metrocommercial.com

### **AMANDA WALKER**

office 610.825.5222 direct 610.260.2677 awalker@metrocommercial.com

metrocommercial.com | PHILADELPHIA, PA | PLYMOUTH MEETING, PA | MOUNT LAUREL, NJ



The information and images contained herein are from sources deemed reliable. However, Metro Commercial Real Estate, Inc. makes no representation whatsoever as to their accuracy or authenticity. Images shown may be modified for illustrative purposes. Images may be out-of-date and not current. 11-10-15

## SLOAN AVENUE & QUAKERBRIDGE ROAD Mercerville, NJ





#### The information and images contained herein are from sources deemed reliable. However, Metro Commercial Real Estate, Inc. makes no representation whatsoever as to their accuracy or authenticity. Images shown may be modified for illustrative purposes. Images may be out-of-date and not current. 11-1



SLOAN AVENUE & QUAKERBRIDGE ROAD Mercerville, NJ