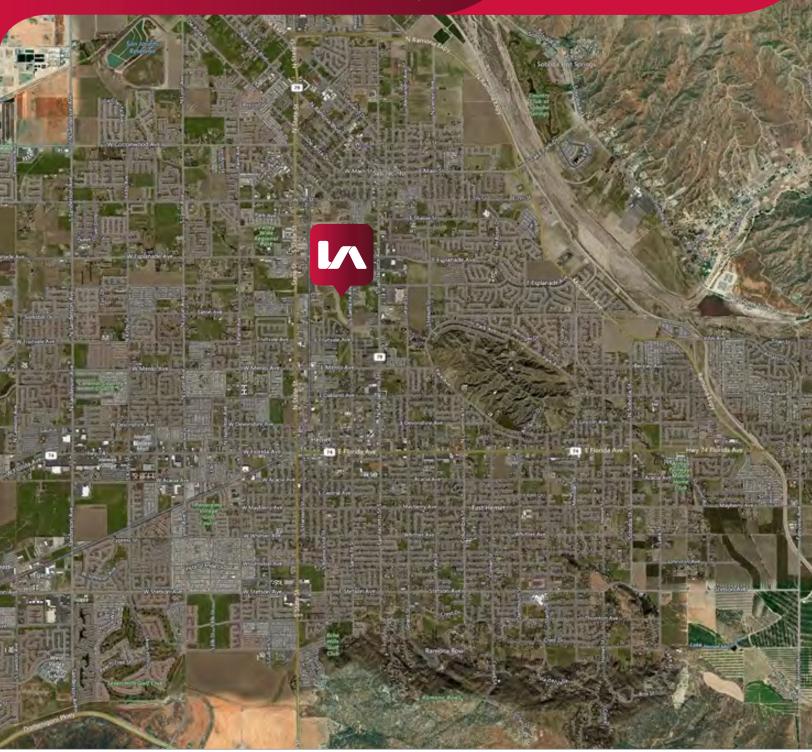

## INDUSTRIAL DEVELOPMENT OPPORTUNITY

SOUTH SANTA FE AVE & SUNJOY DR - HEMET, CA

## **FEATURES**

- ±18.36 Acres
- APN # 439-080-014 & 439-090-022
- Zoned M-1
- Fronting North Santa Fe Street
- Utilities on Site
- Available to Purchase all or part
- <u>www.hemetbusinesspark.com</u>