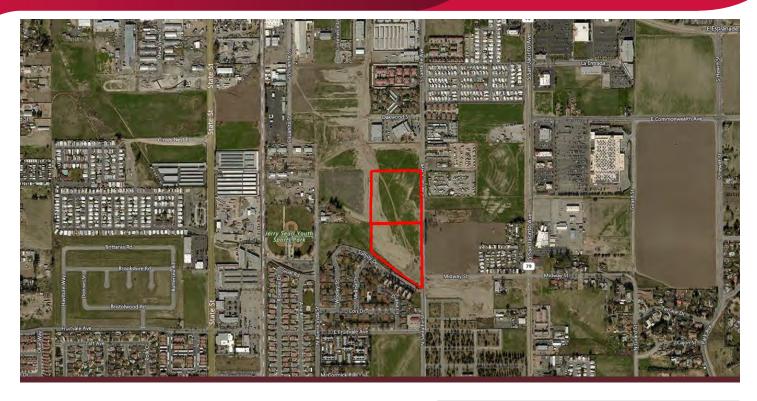

## INDUSTRIAL DEVELOPMENT OPPORTUNITY

SOUTH SANTA FE AVE & SUNJOY DR - HEMET, CA

## **FEATURES**

- ±18.36 Acres
- APN # 439-080-014 & 439-090-022
- Zoned M-1
- Fronting North Santa Fe Street
- Utilities on Site
- Available to Purchase all or part
- <u>www.hemetbusinesspark.com</u>