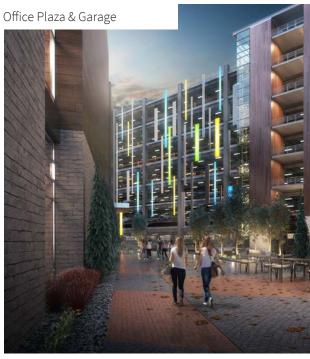

# **DUVENECK SQUARE** OFFICE BUILDING

**84,000** total square feet

Top floor outdoor patio 700 garage parking spaces

9'6" ceilings

4 stories 21,000 s.f. floorplates