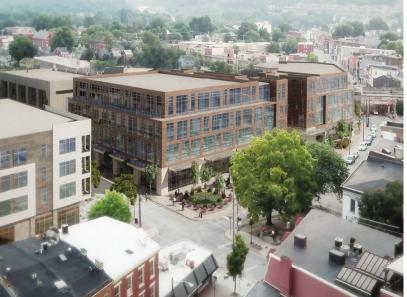

# DUVENECK SOUARE

Duveneck Square - a two-city block redevelopment in the heart of Covington.

OLD TOWNE CAFE

Located in the heart of Covington, Duveneck Square is at the center of dining and entertainment amenities, catalyst projects and corporate neighbors. Minutes from downtown Cincinnati, this Class A experience is the ideal office destination for your business.