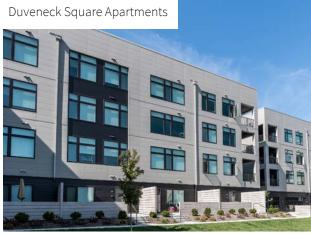

## THE BUILDING

Duveneck Square is a state-of-the-art office destination located in the heart of Covington, Kentucky. This new development offers 84,000 square feet of Class A office space, shared tenant amenities and access to the neighborhood's extensive roster of local services.

# **DUVENECK SQUARE** OFFICE BUILDING

**84,000** total square feet

Top floor outdoor patio 700 garage parking spaces

9'6" ceilings

4 stories 21,000 s.f. floorplates