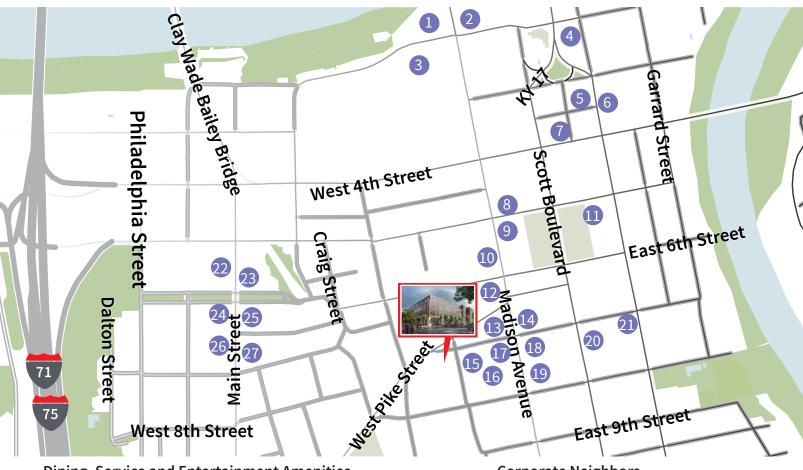

# NEIGHBORHOOD AMENITIES

Duveneck Square is surrounded by an abundance of amenities - restaurants, hotels, coffee shops, bars and fitness - all within walking distance.

**POINT**PERK

 $\begin{array}{cccc}
C & T & \Lambda & V & \Gamma \\
C & I & \Lambda & V & \Gamma
\end{array}$ 

#### **Dining, Service and Entertainment Amenities**

- Marriott
- 2 Embassy Suites
- 3 NKY Convention Center
- 4 The Gruff
- 5 Smoke Justis

Keystone Bar & Grill

- 6 Blinkers Tavern
- Molly Malone's Irish Pub
- 8 The Globe
- Wabi Sabi
- 10 Amerasia
- 111 Kenton County Library
- 12 Octave
- 13 The Hannaford

Jimmy John's

Old Towne Cafe

Crema & Co

Old Towne Tavern

Point Perk

- 14 Coppin's Restaurant
- 15 Alto Pizza Kitchen & Bar
- 16 Braxton Brewing Company
- 17 Rich's Proper Food & Drink
  - Covington Chili
- 18 Madison Event Center
- 19 Madison Theater
- 20 Covington Post Office
- 21 Left Bank Coffeehouse
- 22 Otto's

Dee Felice Cafe

- 23 Lisse Steakhuis
- 24 Goodfella's Pizzeria
- 25 Frida 602
- 26 Old Kentucky Bourbon Bar
- Zola Pub and Grill

Bean Haus Coffee Shop & Bakery

#### **Corporate Neighbors**

CTI Clinical Consulting

Corporex

Tier1 Performance Solutions

Stephen Gould Co.

**PNC Bank** 

Fifth Third Bank

Forcht Bank

**Huntington Bank** 

Republic Bank

**US Bank** 

Covington City Hall

**Bexion Pharmaceuticals** 

**Hub+Weber** 

MKSK

Road iD