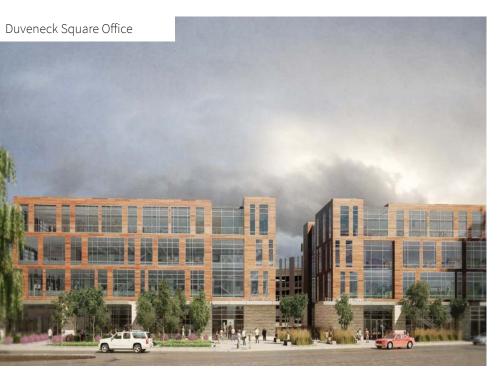

## THE BUILDING

Duveneck Square is a state-of-the-art office destination located in the heart of Covington, Kentucky. This new development offers 84,000 square feet of Class A office space, shared tenant amenities and access to the neighborhood's extensive roster of local services.

# **DUVENECK SQUARE** OFFICE BUILDING

**84,000** total square feet

Top floor outdoor patio 700 garage parking spaces

9'6" ceilings

4 stories 21,000 s.f. floorplates

# DUVENECK SOUARE

Duveneck Square - a two-city block redevelopment in the heart of Covington.