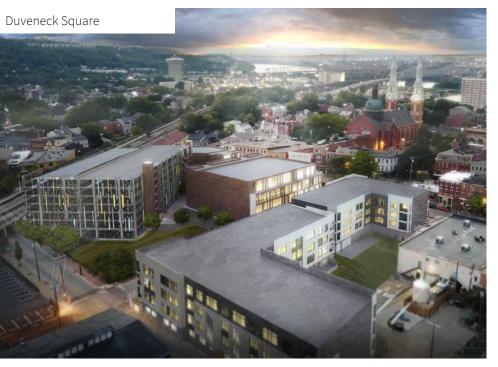

# DUVENECK SOUARE

Duveneck Square - a two-city block redevelopment in the heart of Covington.

OLD TOWNE CAFE

Located in the heart of Covington, Duveneck Square is at the center of dining and entertainment amenities, catalyst projects and corporate neighbors. Minutes from downtown Cincinnati, this Class A experience is the ideal office destination for your business.