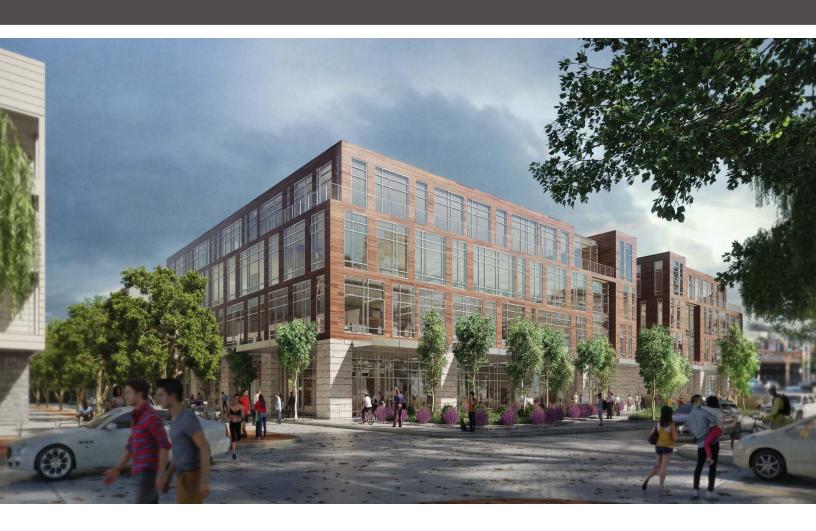

## THE BUILDING

Duveneck Square is a state-of-the-art office destination located in the heart of Covington, Kentucky. This new development offers 84,000 square feet of Class A office space, shared tenant amenities and access to the neighborhood's extensive roster of local services.

# **DUVENECK SQUARE** OFFICE BUILDING

**84,000** total square feet

Top floor outdoor patio 700 garage parking spaces

9'6" ceilings

4 stories 21,000 s.f. floorplates