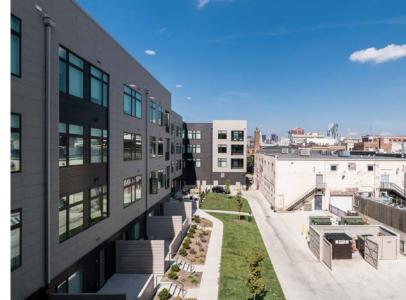

## THE BUILDING

Duveneck Square is a state-of-the-art office destination located in the heart of Covington, Kentucky. This new development offers 84,000 square feet of Class A office space, shared tenant amenities and access to the neighborhood's extensive roster of local services.

# **DUVENECK SQUARE** OFFICE BUILDING

**84,000** total square feet

Top floor outdoor patio 700 garage parking spaces

9'6" ceilings

4 stories 21,000 s.f. floorplates

# DUVENECK SOUARE

Duveneck Square - a two-city block redevelopment in the heart of Covington.