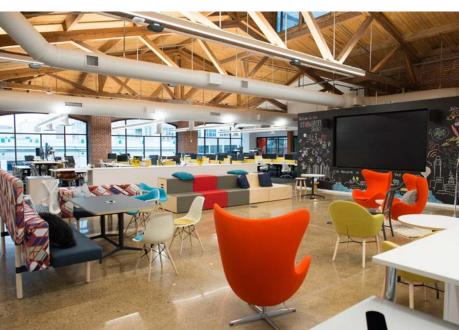

## THE BUILDING

Duveneck Square is a state-of-the-art office destination located in the heart of Covington, Kentucky. This new development offers 84,000 square feet of Class A office space, shared tenant amenities and access to the neighborhood's extensive roster of local services.

# **DUVENECK SQUARE** OFFICE BUILDING

**84,000** total square feet

Top floor outdoor patio 700 garage parking spaces

9'6" ceilings

4 stories 21,000 s.f. floorplates