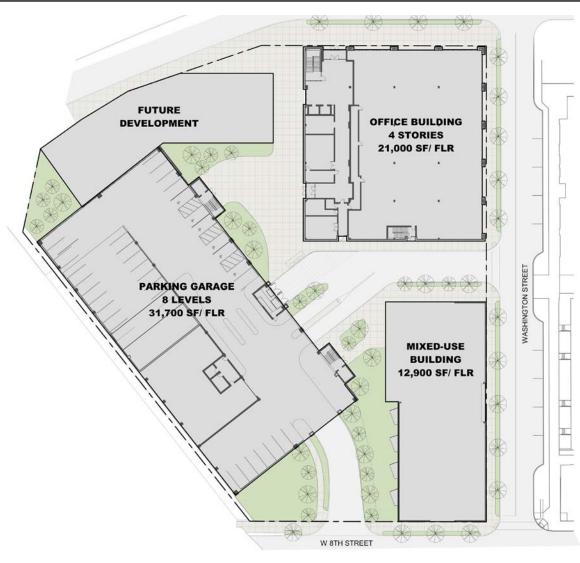

# **DUVENECK SQUARE** OFFICE BUILDING

**84,000** total square feet

Top floor outdoor patio 700 garage parking spaces

9'6" ceilings

4 stories 21,000 s.f. floorplates

# SITE