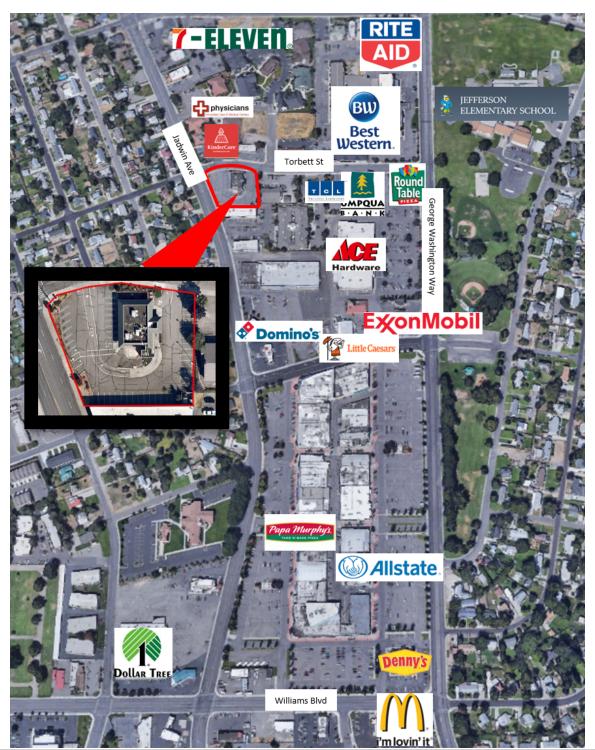

# Retail Map 325 Torbett St Richland, WA

Warranty: Goodale & Barbieri Company does not guarantee, warrant, either expressed or implied, any information supplied by the Seller. Buyer should rely on his own verification of this information as a part of their own due diligence. Copyright: We respect the intellectual property of others. If you believe that your work has been copied in a way that constitutes copyright infringement please contact us immediately.

## PROPERTY FEATURES

- Building: 2,690 sq. ft. Parcel: 37,309 sq. ft
- Former McDonalds
- Located on a signalized intersection; great ingress and egress
- Lease Type: NNN
- Excellent location near Kadlec Regional Medical Center, Chief Joseph Middle School, Jefferson Elementary School, and Richland High School.
- Other neighboring tenants include Physicians Medical Clinic, Round Table Pizza, Domino's Pizza, Little Caesar's Pizza, Bruchi's, Denny's, & Umpqua Bank.
- Ample Parking: 51 spots
- Tenant improvements negotiable