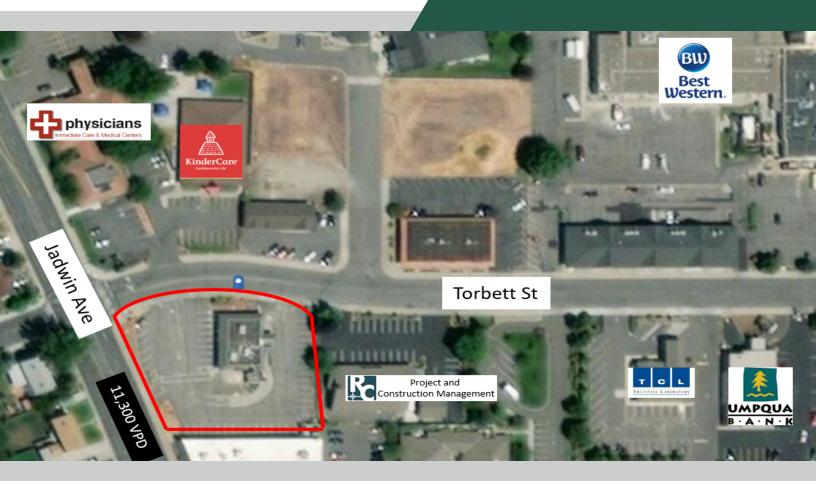

# FOR LEASE 325 Torbett St Richland, WA

## PROPERTY FEATURES

- Building: 2,690 sq. ft. Parcel: 37,309 sq. ft
- Former McDonalds
- Located on a signalized intersection; great ingress and egress
- Lease Type: NNN
- Excellent location near Kadlec Regional Medical Center, Chief Joseph Middle School, Jefferson Elementary School, and Richland High School.
- Other neighboring tenants include Physicians Medical Clinic, Round Table Pizza, Domino's Pizza, Little Caesar's Pizza, Bruchi's, Denny's, & Umpqua Bank.
- Ample Parking: 51 spots
- Tenant improvements negotiable