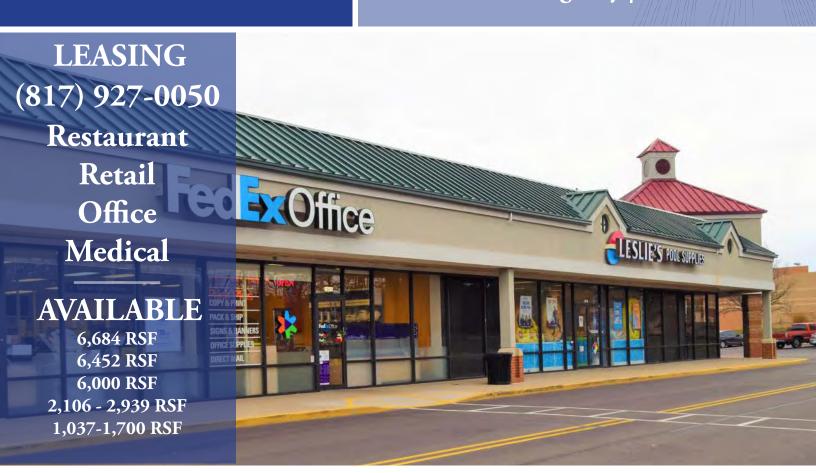

\*Demographic information taken from CoStar Realty information 2017 demographic

- 235,433 Square Foot Property
- New Parking Lot in 2017
- Located Near Downtown Cincinnati
- Rapidly Growing Area
- Great Visibility & Access
- Diverse Tenant Mix