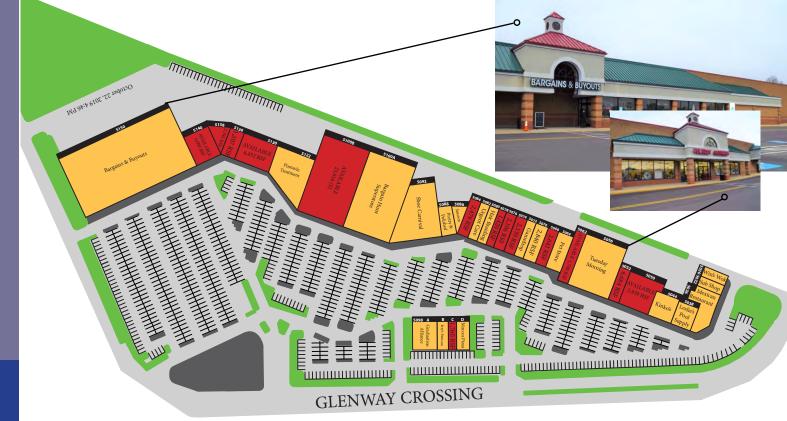

\*Demographic information taken from CoStar Realty information 2017 demographic

- 235,433 Square Foot Property
- New Parking Lot in 2017
- Located Near Downtown Cincinnati
- Rapidly Growing Area
- Great Visibility & Access
- Diverse Tenant Mix