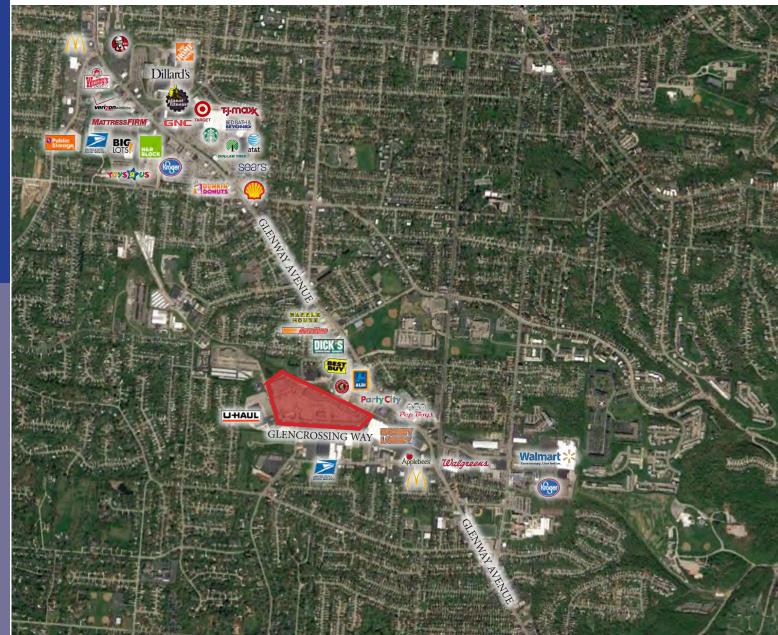

\*Demographic information taken from CoStar Realty information 2017 demographic

- 235,433 Square Foot Property
- New Parking Lot in 2017
- Located Near Downtown Cincinnati
- Rapidly Growing Area
- Great Visibility & Access
- Diverse Tenant Mix