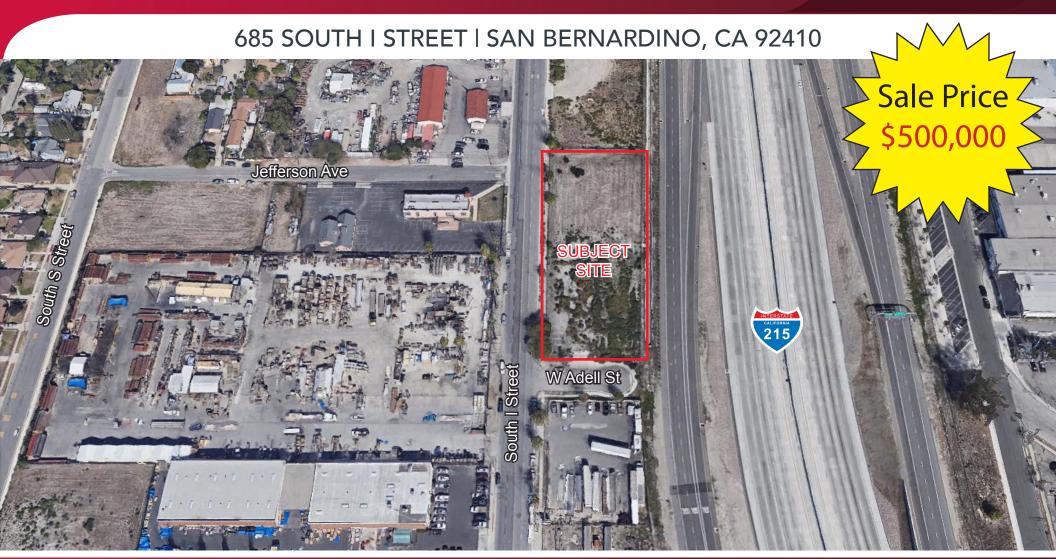

## FOR SALE 5 PARCELS OF VACANT LAND TOTALING ±1.23 ACRES I-215 FREEWAY FRONTAGE

### 685 SOUTH I STREET | SAN BERNARDINO, CA 92410

#### FEATURES

- <u>+</u>1.23 Acres of Vacant Land (5 Parcels)
- APN's 0141-182-22, 0141-063-01, 0141-063-02, 0141-063-03, and 0141-063-04
- I-215 Freeway Frontage
- Gated Area
- M1 Zoning

All information furnished regarding property for sale, rental or financing is from sources deemed reliable, but no warranty or representation is made to the accuracy thereof and same is submitted to errors, omissions, change of price, rental or other conditions prior to sale, lease or financing or withdrawal without notice. No liability of any kind is to be imposed on the broker herein.