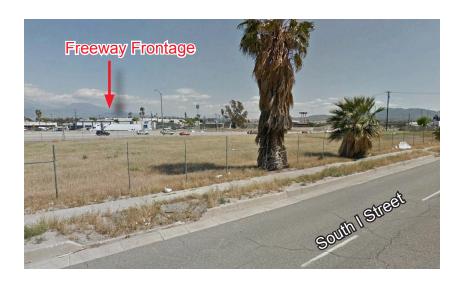

#### FEATURES

- <u>+</u>1.23 Acres of Vacant Land (5 Parcels)
- APN's 0141-182-22, 0141-063-01, 0141-063-02, 0141-063-03, and 0141-063-04
- I-215 Freeway Frontage
- Gated Area
- M1 Zoning

All information furnished regarding property for sale, rental or financing is from sources deemed reliable, but no warranty or representation is made to the accuracy thereof and same is submitted to errors, omissions, change of price, rental or other conditions prior to sale, lease or financing or withdrawal without notice. No liability of any kind is to be imposed on the broker herein.