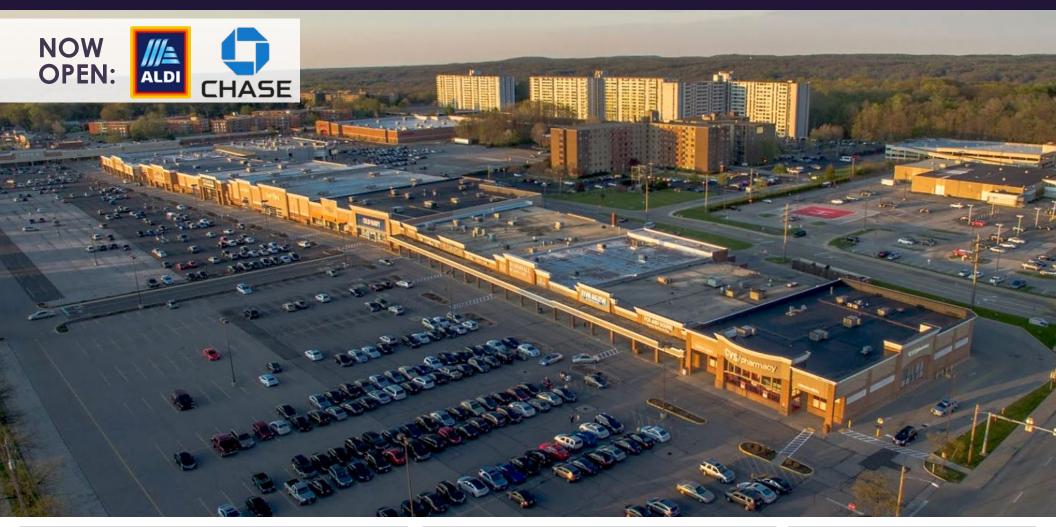

EASTGATE SHOPPING CENTER

### **PROPERTY HIGHLIGHTS**

- Anchor position of 32,000 SF and other spaces of up to 8,520 SF available
- Outlot opportunity: Up to 7,500 SF next to Target & Winking Lizard. Build to suit or ground lease
- Intersection has over 50,000 VPD
- Aldi and Chase Bank: NOW OPEN!