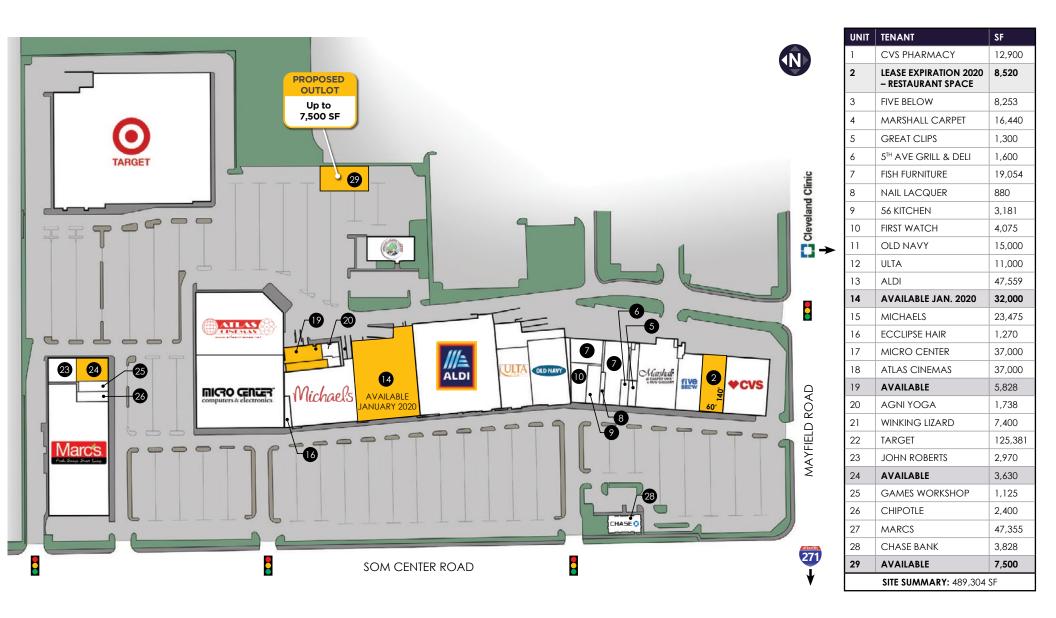

EASTGATE SHOPPING CENTER

### **PROPERTY HIGHLIGHTS**

- Anchor position of 32,000 SF and other spaces of up to 8,520 SF available
- Outlot opportunity: Up to 7,500 SF next to Target & Winking Lizard. Build to suit or ground lease
- Intersection has over 50,000 VPD
- Aldi and Chase Bank: NOW OPEN!