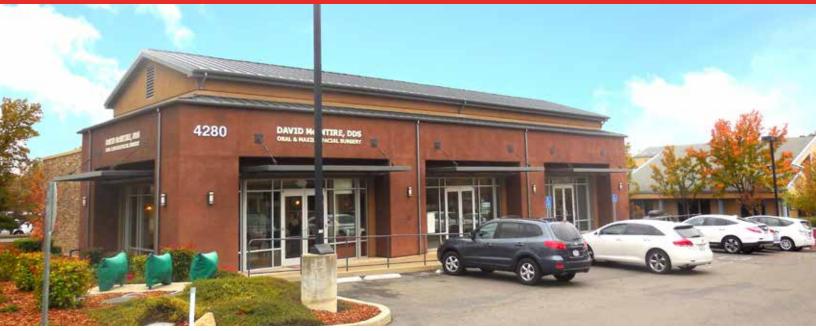

### **Retail/Medical/Office Space Available** 4280 & 4282 Golden Center Drive

Placerville, CA

## ±1,733 SF to ±3,573 SF Available

- Asking Lease Rate \$1.00 PSF NNN
- 4280: 1 Suite (Suite # 200) ±1,733 SF
- 4282: 3 Suite ±2,576 up to ±3,573 SF
- Monument and Building Signage Available
- On the Southeast Corner of Missouri Flat Road and Forni Road
- Excellent Visibility
- Ideal for Medical/Retail/Attorney/CPA
- Traffic Counts: Missouri Flat Road & Forni Road - 33,038 Source – El Dorado County DOT 2/22/13
- Close to Walmart, El Dorado County Offices, Hwy 50, Industrial Office Park known as Park West Business Park, Marshall Medical Outpatient Surgery Center and various medical users.
- Tenant Improvements Negotiable
- Co-Tenants Fidelity National Title & Kaiser Permantente