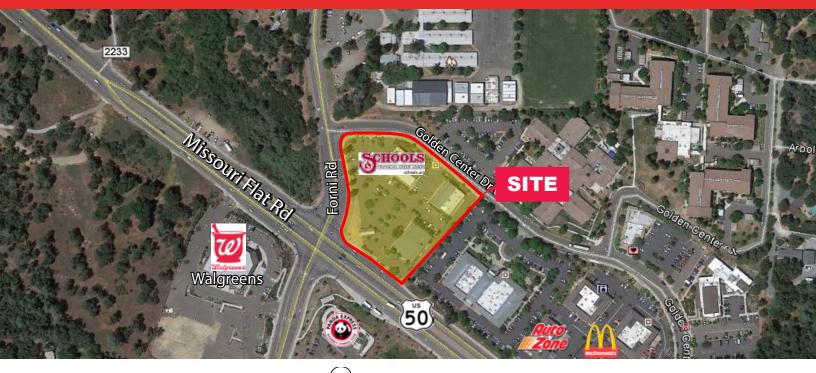

## ±1,733 SF to ±3,573 SF Available

- Asking Lease Rate \$1.00 PSF NNN
- 4280: 1 Suite (Suite # 200) ±1,733 SF
- 4282: 3 Suite ±2,576 up to ±3,573 SF
- Monument and Building Signage Available
- On the Southeast Corner of Missouri Flat Road and Forni Road
- Excellent Visibility
- Ideal for Medical/Retail/Attorney/CPA
- Traffic Counts: Missouri Flat Road & Forni Road - 33,038 Source – El Dorado County DOT 2/22/13
- Close to Walmart, El Dorado County Offices, Hwy 50, Industrial Office Park known as Park West Business Park, Marshall Medical Outpatient Surgery Center and various medical users.
- Tenant Improvements Negotiable
- Co-Tenants Fidelity National Title & Kaiser Permantente