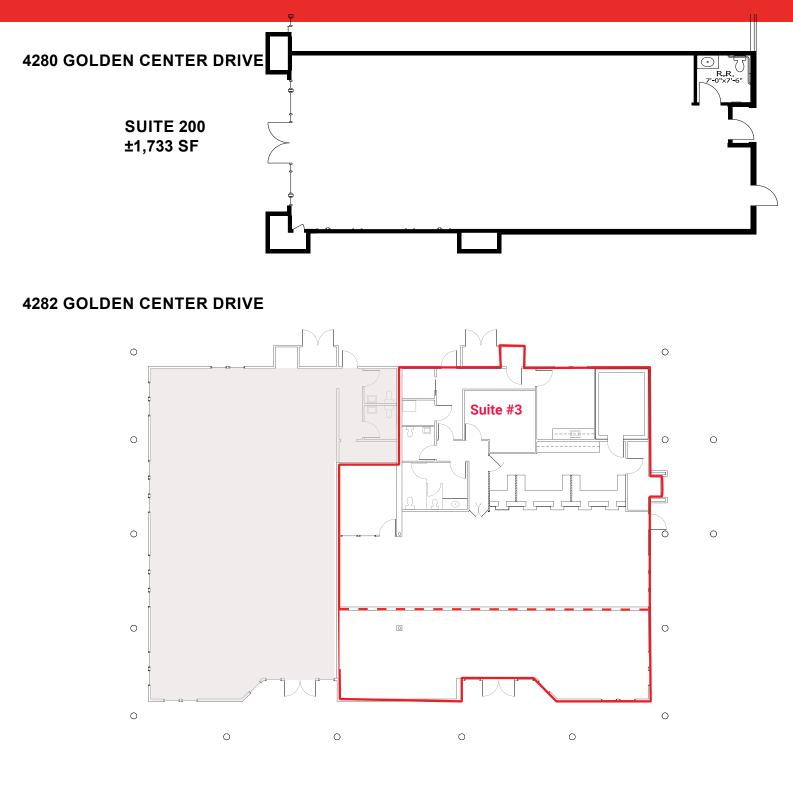

## ±1,733 SF to ±3,573 SF Available

- Asking Lease Rate \$1.00 PSF NNN
- 4280: 1 Suite (Suite # 200) ±1,733 SF
- 4282: 3 Suite ±2,576 up to ±3,573 SF
- Monument and Building Signage Available
- On the Southeast Corner of Missouri Flat Road and Forni Road
- Excellent Visibility
- Ideal for Medical/Retail/Attorney/CPA
- Traffic Counts: Missouri Flat Road & Forni Road - 33,038 Source – El Dorado County DOT 2/22/13
- Close to Walmart, El Dorado County Offices, Hwy 50, Industrial Office Park known as Park West Business Park, Marshall Medical Outpatient Surgery Center and various medical users.
- Tenant Improvements Negotiable
- Co-Tenants Fidelity National Title & Kaiser Permantente