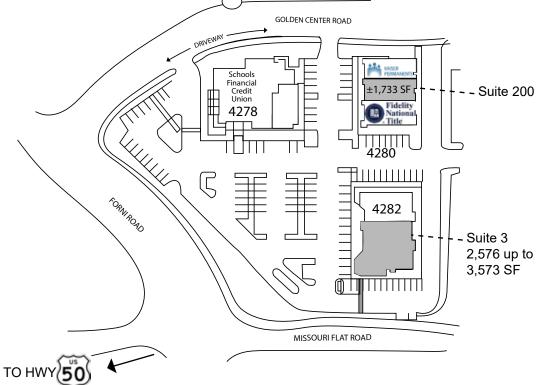

## ±1,733 SF to ±3,573 SF Available

- Asking Lease Rate \$1.00 PSF NNN
- 4280: 1 Suite (Suite # 200) ±1,733 SF
- 4282: 3 Suite ±2,576 up to ±3,573 SF
- Monument and Building Signage Available
- On the Southeast Corner of Missouri Flat Road and Forni Road
- Excellent Visibility
- Ideal for Medical/Retail/Attorney/CPA
- Traffic Counts: Missouri Flat Road & Forni Road - 33,038 Source – El Dorado County DOT 2/22/13
- Close to Walmart, El Dorado County Offices, Hwy 50, Industrial Office Park known as Park West Business Park, Marshall Medical Outpatient Surgery Center and various medical users.
- Tenant Improvements Negotiable
- Co-Tenants Fidelity National Title & Kaiser Permantente