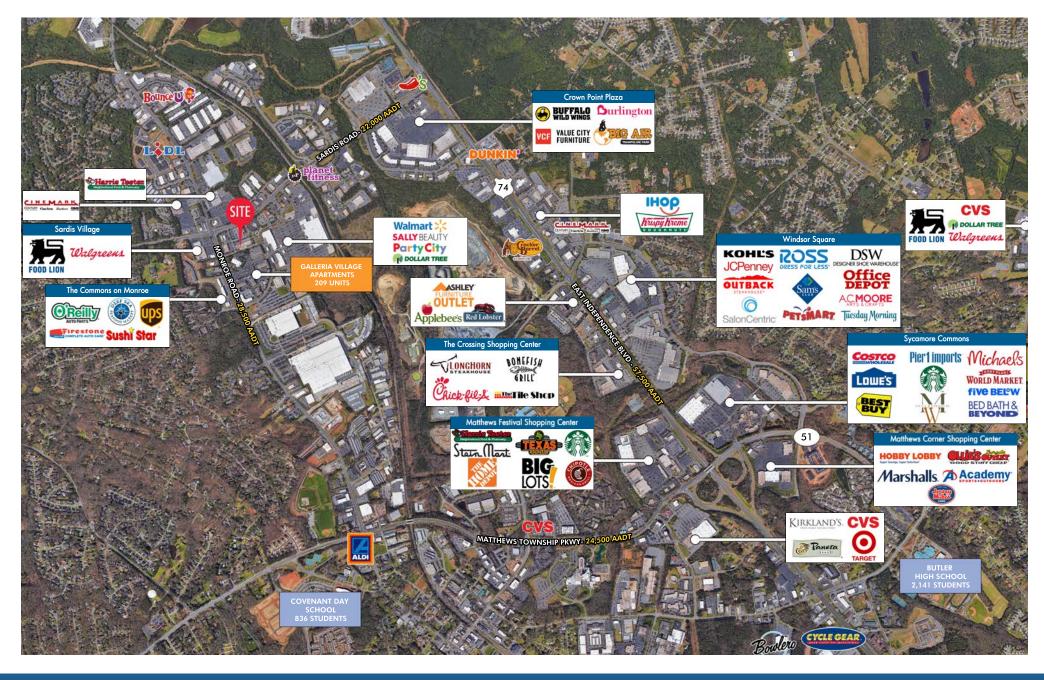

The center is 1 mile from Highway 74, one of Charlotte's major roadways with 57,500 VPD

Local retailers include Harris Teeter, Walmart Supercenter and Food Lion

AVAILABLE - UNIT 7 | 1,300 SF AVAILABLE - UNIT 8 | 1,300 SF - 2,600 SF