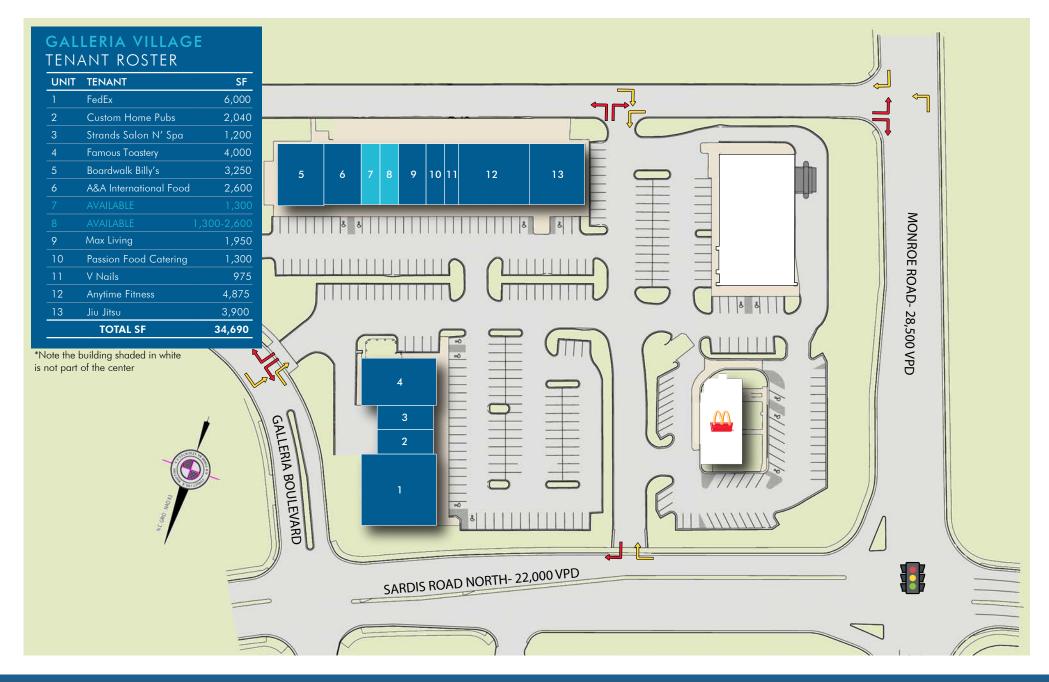

#### **HIGHLIGHTS**

Galleria Village is a 34,690 SF shopping center located at the lighted intersection of Sardis & Monroe Roads

This high traffic area combined 50,500 VPD and 3 main access points surrounding the site

The center is 1 mile from Highway 74, one of Charlotte's major roadways with 57,500 VPD

Local retailers include Harris Teeter, Walmart Supercenter and Food Lion

AVAILABLE - UNIT 7 | 1,300 SF AVAILABLE - UNIT 8 | 1,300 SF - 2,600 SF