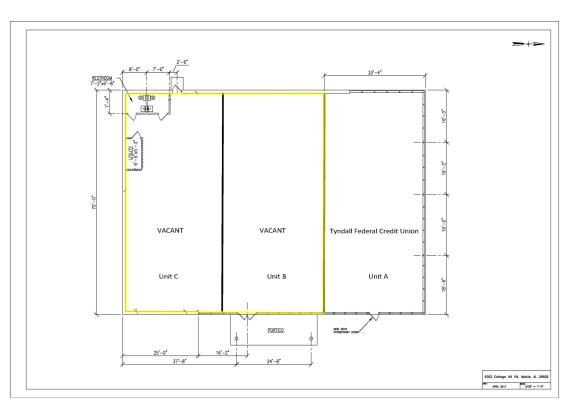

### 2,300—4,600 +/- Sqft @ \$14.00 Sqft Net

Recent renovations include repainting the exterior, re-landscaping the center, and resealing & restriping the parking lot.

Large Sales Area, one private office, 2 larges storage areas, and break area with two restrooms.

## 6353 Cottage Hill Road Mobile, Alabama

ERIAL

FLOORPLAN