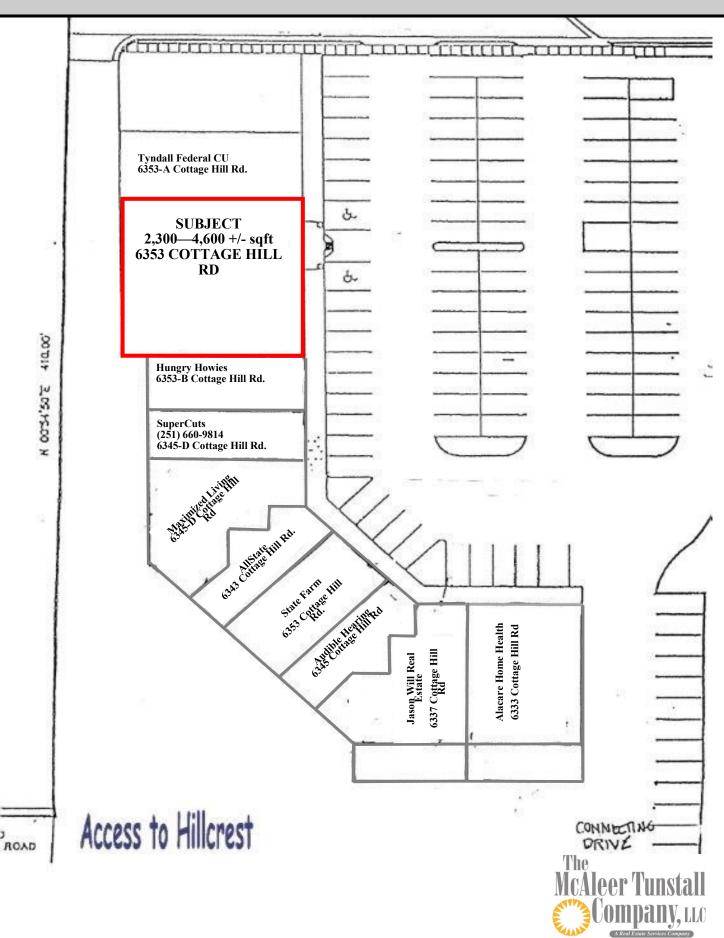

### 2,300—4,600 +/- Sqft @ \$14.00 Sqft Net

Recent renovations include repainting the exterior, re-landscaping the center, and resealing & restriping the parking lot.

Large Sales Area, one private office, 2 larges storage areas, and break area with two restrooms.

#### <u>Co-Tenants Include:</u>

Hungry Howies
Super Cuts
All State Insurance
State Farm Insurance
Alacare Home Health
Maximized Living
Audible Hearing
Jason Will Real Estate
Tyndall Federal Credit Union