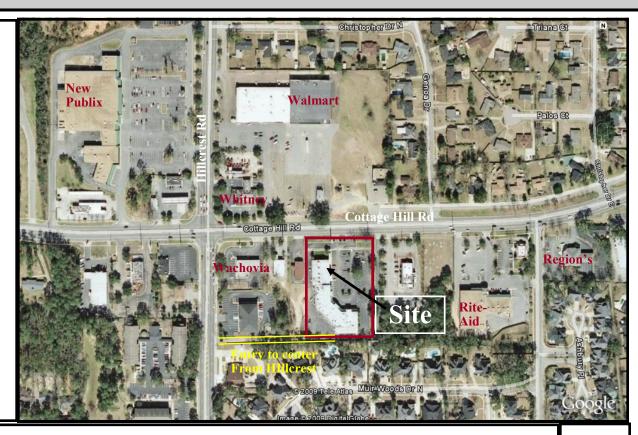

office, 2 larges storage areas, and break area with two restrooms.

Pylon sign with reader board and building sign space is available.



For more information please call:

Mike McAleer (251) 422-3336 Cell

(251) 473-7517 Office www.mcaleertunstall.com

#### <u>Co-Tenants Include:</u>

Hungry Howies
Super Cuts
All State Insurance
State Farm Insurance
Alacare Home Health
Maximized Living
Audible Hearing
Jason Will Real Estate
Tyndall Federal Credit Union

Attention: The information given herewith is obtained from sources agent considers reliable, however, agent is not responsible for misstatements of facts, errors or omissions. Purchaser must satisfy self of accuracy of any statement or projection relied upon. ALL FIGURES ARE APPROXIMATE.

## 6353 Cottage Hill Road Mobile, Alabama

ERIAL





FLOORPLAN



## 6353 Cottage Hill Road Mobile, Alabama