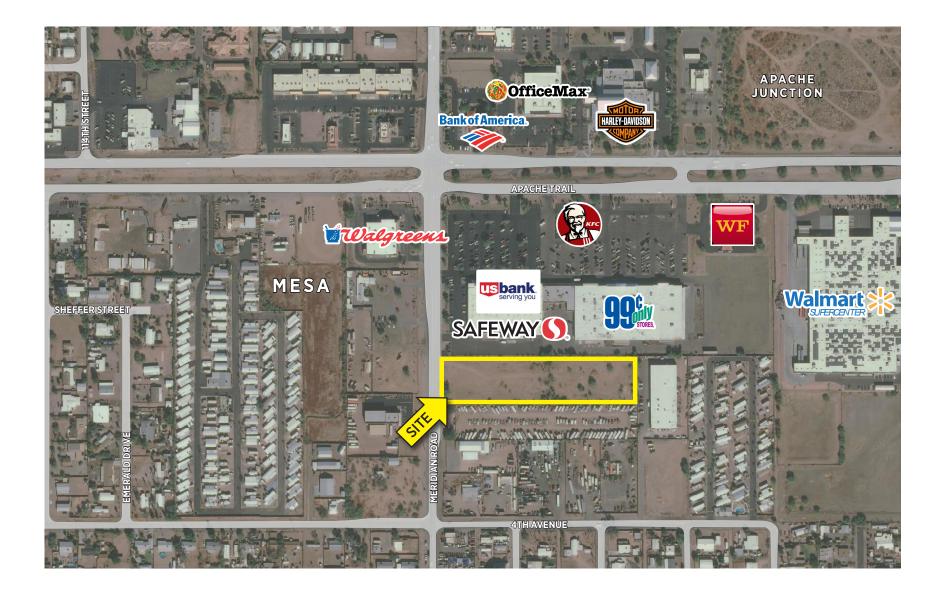

## ± 3.29 Acres For Sale

S/SEC Apache Trail & Meridian Road, Apache Junction, Arizona

Proposed New Industrial / Storage Yard Development

PROPOSED STORAGE YARDS SEC APACHE TRAIL AND MERIDIAN DRIVE APACHE JUNCTION, AZ DATE: 03-31-2021 (PRELIMINARY)

# ± 3.29 Acres For Sale

S/SEC Apache Trail & Meridian Road, Apache Junction, Arizona

#### Site Information:

- Zoning: B5/PD Industrial, Generally intended for light industrial. Heavy industrial uses permitted under a special use permit
- General Plan: Light Industrial/Business Park comprised of Fifteen (15) units of small office, covered canopy and yard area.
- Water: Water along both Apache Trail and Meridian Road, provided by Arizona Water Co.
- Sewer: Main line along Meridian Road, provided by Superstition Mountains Community Facilities District No. 1
- Architecture plans & ALTA Survey available upon request
- ±2 Miles North of the US-60/Superstition Freeway
- 2021 Property Taxes: \$1,899.90
- APN: 101-06-016
- Price: \$6.90/SF or \$987,000.00

#### **Traffic Counts\***

N/S on Meridian= 7,117 VPD E/W on Apache= 24,070 VPD