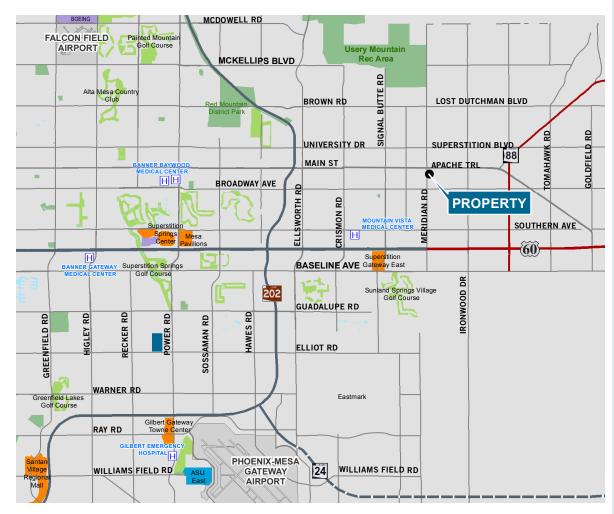

## ± 3.29 Acres For Sale

S/SEC Apache Trail & Meridian Road, Apache Junction, Arizona

Proposed New Industrial / Storage Yard Development

PROPOSED STORAGE YARDS SEC APACHE TRAIL AND MERIDIAN DRIVE APACHE JUNCTION, AZ DATE: 03-31-2021 (PRELIMINARY)

# ± 3.29 Acres For Sale

S/SEC Apache Trail & Meridian Road, Apache Junction, Arizona

#### Site Information:

- Zoning: B5/PD Industrial, Generally intended for light industrial. Heavy industrial uses permitted under a special use permit
- General Plan: Light Industrial/Business Park comprised of Fifteen (15) units of small office, covered canopy and yard area.
- Water: Water along both Apache Trail and Meridian Road, provided by Arizona Water Co.
- Sewer: Main line along Meridian Road, provided by Superstition Mountains Community Facilities District No. 1
- Architecture plans & ALTA Survey available upon request
- ±2 Miles North of the US-60/Superstition Freeway
- 2021 Property Taxes: \$1,899.90
- APN: 101-06-016
- Price: \$6.90/SF or \$987,000.00