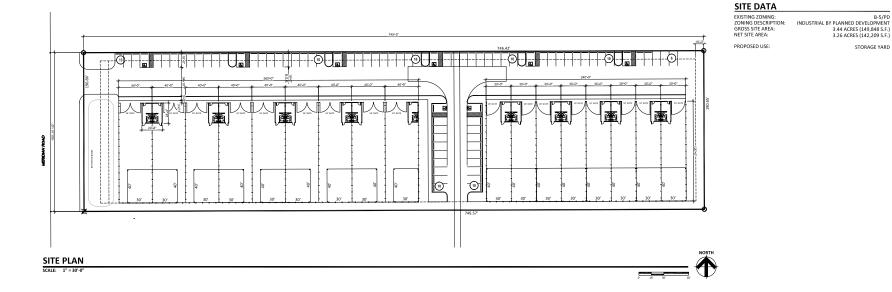

## ± 3.29 Acres For Sale

S/SEC Apache Trail & Meridian Road, Apache Junction, Arizona

Proposed New Industrial / Storage Yard Development

PROPOSED STORAGE YARDS SEC APACHE TRAIL AND MERIDIAN DRIVE APACHE JUNCTION, AZ DATE: 03-31-2021 (PRELIMINARY)

#### Site Information:

- Zoning: B5/PD Industrial, Generally intended for light industrial. Heavy industrial uses permitted under a special use permit
- General Plan: Light Industrial/Business Park comprised of Fifteen (15) units of small office, covered canopy and yard area.
- Water: Water along both Apache Trail and Meridian Road, provided by Arizona Water Co.
- Sewer: Main line along Meridian Road, provided by Superstition Mountains Community Facilities District No. 1
- Architecture plans & ALTA Survey available upon request
- ±2 Miles North of the US-60/Superstition Freeway
- 2021 Property Taxes: \$1,899.90
- APN: 101-06-016
- Price: \$6.90/SF or \$987,000.00