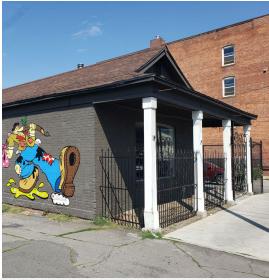

# 164 S Browne St

Spokane, Washington 99201

# **Property Description**

Building Size: 880 SF +/-Lot Size: 2,625 SF +/-Parcel #35191.0703 Basement for Storage

Two Secured Fenced in Parking Spaces

Located in Central Business District. Close to Hospitals

Easy Freeway Access

Perfect for a Variety of Retail or Office Uses

Beautifully Remodeled Inside. Former Design Firm Office

Traffic Count: 22,900 VPD on S. Browne St. & E. Pacific Ave.

87,000 VPD on I-90 Between Division St. Off Ramp