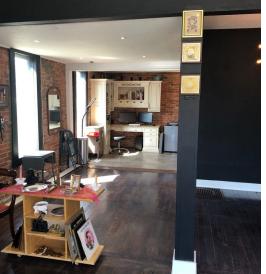

# **Property Description**

Building Size: 880 SF +/-Lot Size: 2,625 SF +/-Parcel #35191.0703 Basement for Storage

Two Secured Fenced in Parking Spaces

Located in Central Business District. Close to Hospitals

Easy Freeway Access

Perfect for a Variety of Retail or Office Uses

Beautifully Remodeled Inside. Former Design Firm Office

Traffic Count: 22,900 VPD on S. Browne St. & E. Pacific Ave.

87,000 VPD on I-90 Between Division St. Off Ramp