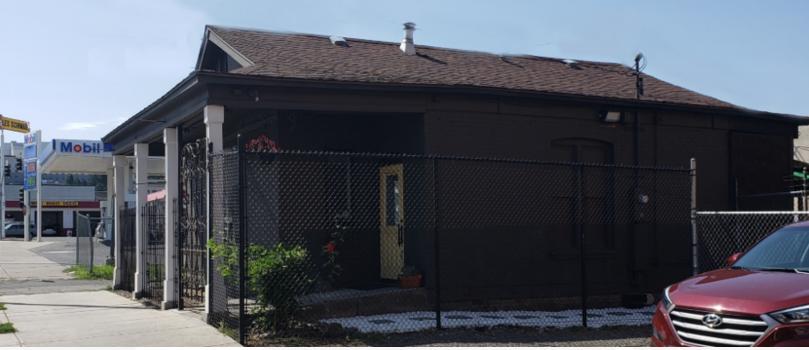

# 164 S Browne St

Spokane, Washington 99201

# **Property Description**

Building Size: 880 SF +/-Lot Size: 2,625 SF +/-Parcel #35191.0703 Basement for Storage

Two Secured Fenced in Parking Spaces

Located in Central Business District. Close to Hospitals

Easy Freeway Access

Perfect for a Variety of Retail or Office Uses

Beautifully Remodeled Inside. Former Design Firm Office

Traffic Count: 22,900 VPD on S. Browne St. & E. Pacific Ave.

87,000 VPD on I-90 Between Division St. Off Ramp