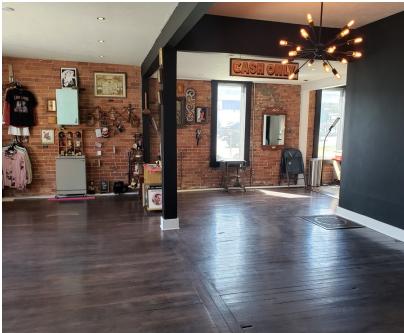

# **Property Description**

Building Size: 880 SF +/-Lot Size: 2,625 SF +/-Parcel #35191.0703 Basement for Storage

Two Secured Fenced in Parking Spaces

Located in Central Business District. Close to Hospitals

Easy Freeway Access

Perfect for a Variety of Retail or Office Uses

Beautifully Remodeled Inside. Former Design Firm Office

Traffic Count: 22,900 VPD on S. Browne St. & E. Pacific Ave.

87,000 VPD on I-90 Between Division St. Off Ramp