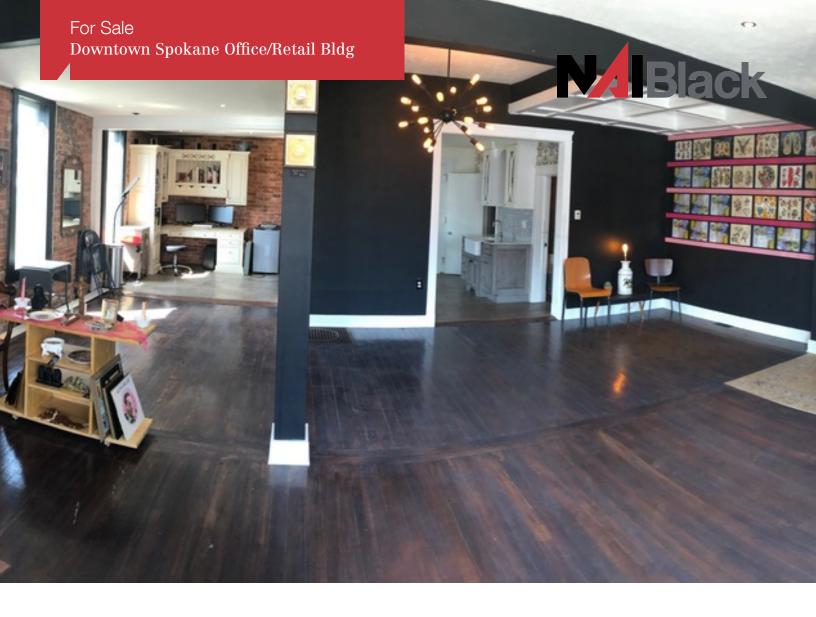

# **Property Description**

Building Size: 880 SF +/-Lot Size: 2,625 SF +/-Parcel #35191.0703 Basement for Storage

Two Secured Fenced in Parking Spaces

Located in Central Business District. Close to Hospitals

Easy Freeway Access

Perfect for a Variety of Retail or Office Uses

Beautifully Remodeled Inside. Former Design Firm Office

Traffic Count: 22,900 VPD on S. Browne St. & E. Pacific Ave.

87,000 VPD on I-90 Between Division St. Off Ramp