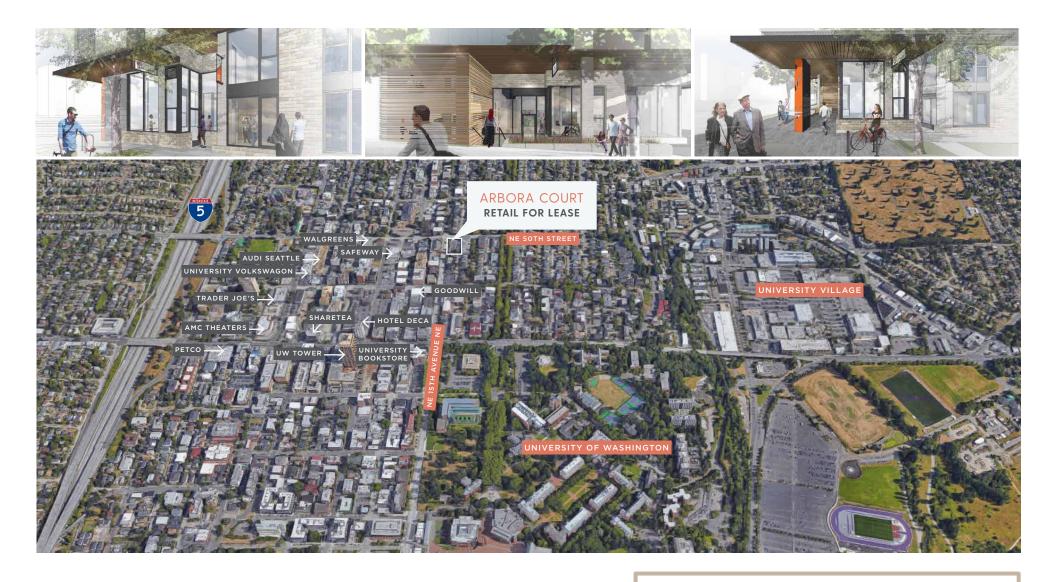

## ARBORA COURT

UNIVERSITY DISTRICT

4738 15th Avenue NE | Seattle, WA 98105

## **AARON BENNETT**

206.859.4500 aaronb@jshproperties.com

AVAILABLE RSF BASE RENT NNN COMMENTS

SUITE 1 1,481 \$35.00 \$14.80 Retail or Office Use. No Venting.

- Prime corner location
- One block from University Avenue
- Close to University of Washington
- Located within a brand-new building
- Walking distance to the U-District Light Rail
- Convenient access to I-5