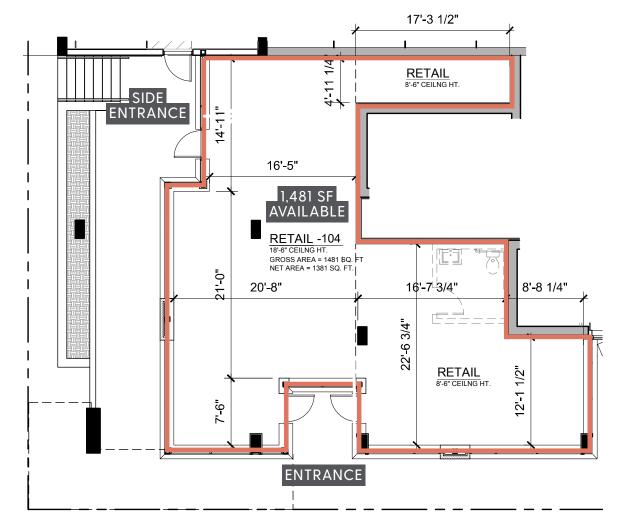

## **AARON BENNETT**

206.859.4500 aaronb@jshproperties.com

AVAILABLE RSF BASE RENT NNN COMMENTS

SUITE 1 1,481 \$35.00 \$14.80 Retail or Office Use. No Venting.

- Prime corner location
- One block from University Avenue
- Close to University of Washington
- Located within a brand-new building
- Walking distance to the U-District Light Rail
- Convenient access to I-5