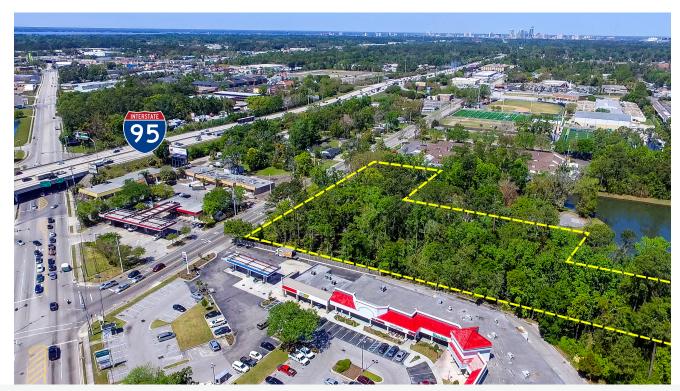

## For Sale 2.6 Acres of CCG-1/CO Land

Assemblage of 5 parcels, zoned CCG-1 and CO, totaling +/-2.6 acres, providing 283 linear ft of frontage on Spring Park between Bowden Road and University Boulevard. Lot is located on the East side of Spring Park at the corner of Meakie Rd. This is a high traffic area with ample amenities, residential, medical and retail nearby. Property currently has a residential home on one of the lots which is occupied by a tenant. Zoning allows for multiple uses, including medical, office and retail.

## For Sale 2.6 Acres of CCG-1/CO Land