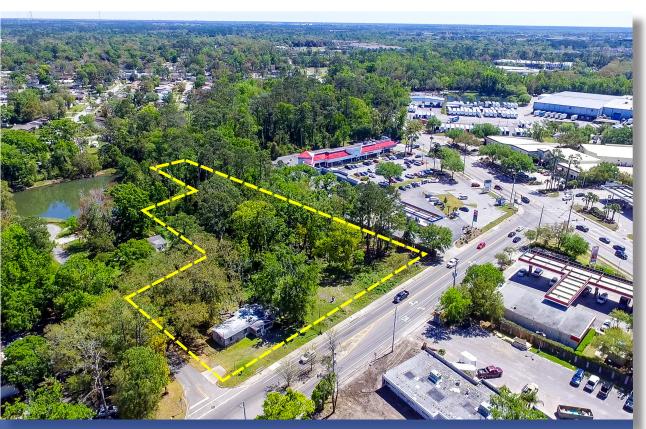

### For Sale 2.6 Acres of CCG-1/CO Land

Near Corner of Spring Park Rd and Bowden, Jacksonville, FL 283' of frontage on Spring Park Rd.

**Anthony V. Migliore** 904-421-8523 amigliore@cbcbenchmark.com

**Chas Lawrence** 904-421-8528

### **Property Information**

5 contiguous parcels of varying dimensions, may be split.

\$449,000, entire assemblage

### Features

- Directly behind neighborhood strip center
- Very close to I-95
- Can be sold seperately
- Excellent visibility on a secondary street with excellent traffic counts.

This is a very heavily traveled corridor between just east of I-95

## For Sale 2.6 Acres of CCG-1/CO Land

Assemblage of 5 parcels, zoned CCG-1 and CO, totaling +/-2.6 acres, providing 283 linear ft of frontage on Spring Park between Bowden Road and University Boulevard. Lot is located on the East side of Spring Park at the corner of Meakie Rd. This is a high traffic area with ample amenities, residential, medical and retail nearby. Property currently has a residential home on one of the lots which is occupied by a tenant. Zoning allows for multiple uses, including medical, office and retail.