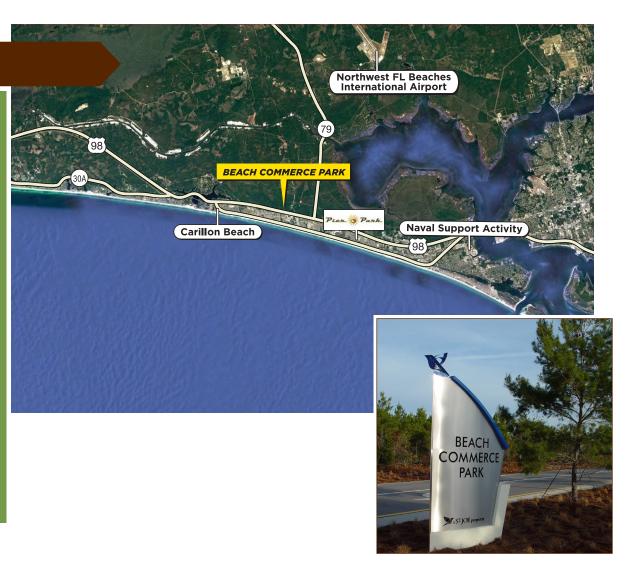

### **PROPERTY FEATURES**

- Fully planned park subject to recorded covenants, codes, restrictions and landscaping standards
- Located on U.S. Hwy 98. Approximately 1 mile west of Highway 79 and 40 miles from Destin
- Build-to-suit and ground lease opportunities available
- Numerous commercial uses allowed
- Ideal for distribution/storage, showrooms, general offices and services
- All public utilities are available to each site
- Zoning M-1 (PCB)
- 7 Miles from Hwy 30A