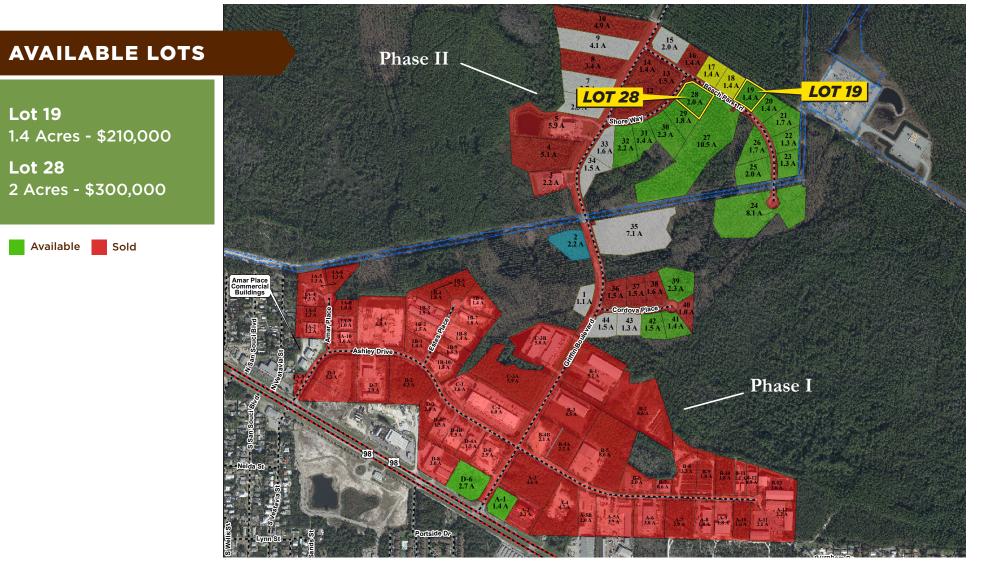

#### PREMISES

• Lots ranging from 1-10 ± Acres

### **PROPERTY FEATURES**

- Fully planned park subject to recorded covenants, codes, restrictions and landscaping standards
- Located on U.S. Hwy 98. Approximately 1 mile west of Highway 79 and 40 miles from Destin
- Build-to-suit and ground lease opportunities available
- Numerous commercial uses allowed
- Ideal for distribution/storage, showrooms, general offices and services
- All public utilities are available to each site
- Zoning M-1 (PCB)
- 7 Miles from Hwy 30A