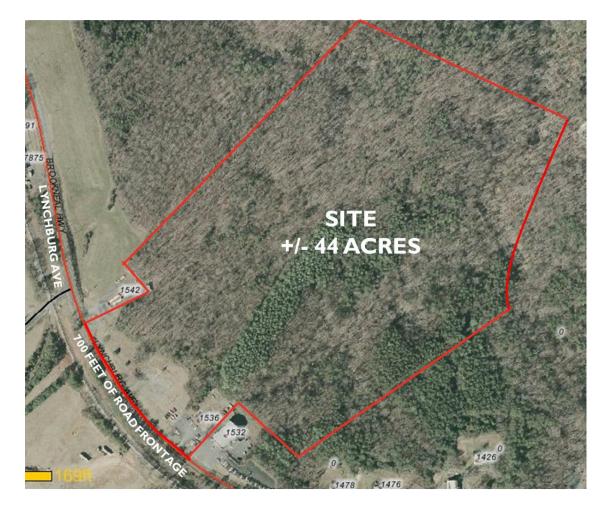

## **Property Features**

- +/- 44 acres with 700 feet of road frontage along Rt-501. Nine parcels in total
- Parcels fronting Rt-501 zoned Commercial/Industrial remaining parcels zoned I-G and Agricultural
- · Water and sewer available on site
- Property is located adjacent to the former Triangle Ford dealership on Rt -501 North
- Property can be sub-divided
- Over ninety percent of the Brookneal population are employed in Lynchburg, VA and must pass by the subject property on their daily commute from Brookneal to Lynchburg
- Property is ideally suited for any value oriented retailers such as Family Dollar, Dollar General or Fred's Super Dollar