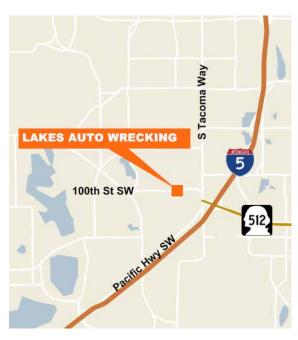

## km Kidder Mathews

# Lakes Auto Wrecking

4046 100th Street SW Lakewood, WA



## 3 Industrial buildings, ±7,200 SF, ±3,000 SF and ±3,440 SF

Located two blocks from Highway 512 and I-5

Zoned: C2 Commercial Heavy 3-phase power/outside storage

1.96 acres

### Price: \$1,400,000

.....

#### Location



#### Contact

#### Bob Naber

253.722.1442 bnaber@kiddermathews.com

**Ted Sipila, CCIM** 253.722.1421 tsipila@kiddermathews.com



# For Sale

# Lakes Auto Wrecking



#### Contact

Bob Naber 253.722.1442 bnaber@kiddermathews.com **Ted Sipila, CCIM** 253.722.1421 tsipila@kiddermathews.com

This information supplied herein is from sources we deem reliable. It is provided without any representation, warranty or guarantee, expressed or implied as to its accuracy. Prospective Buyer or Tenant should conduct an independent investigation and verification of all matters deemed to be material, including, but not limited to, statements of income and expenses. Consult your attorney, accountant, or other professional advisor.