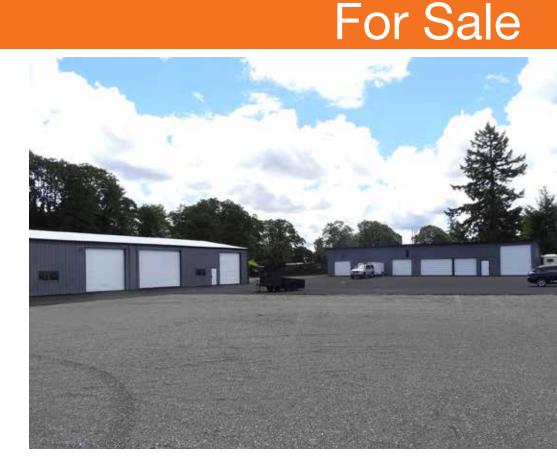

## 3 Industrial buildings, ±7,200 SF, ±3,000 SF and ±3,440 SF

Located two blocks from Highway 512 and I-5

Zoned: C2 Commercial Heavy 3-phase power/outside storage

1.96 acres