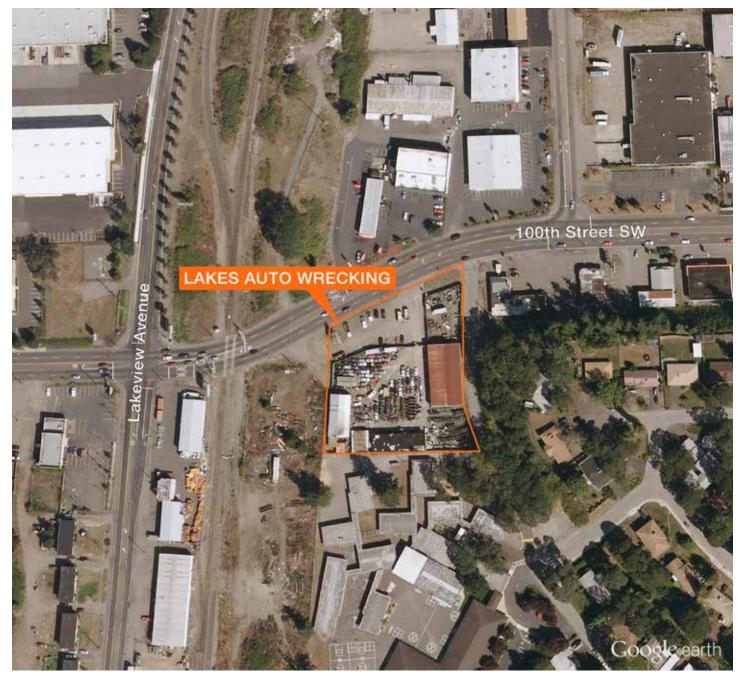

## km Kidder Mathews

# Lakes Auto Wrecking

4046 100th Street SW Lakewood, WA



## 3 Industrial buildings, ±7,200 SF, ±3,000 SF and ±3,440 SF

Located two blocks from Highway 512 and I-5

Zoned: C2 Commercial Heavy 3-phase power/outside storage

1.96 acres

### Price: \$1,400,000

.....

#### Location



#### Contact

#### Bob Naber

253.722.1442 bnaber@kiddermathews.com

**Ted Sipila, CCIM** 253.722.1421 tsipila@kiddermathews.com



# For Sale

# Lakes Auto Wrecking



#### Contact

Bob Naber 253.722.1442 bnaber@kiddermathews.com **Ted Sipila, CCIM** 253.722.1421 tsipila@kiddermathews.com

This information supplied herein is from sources we deem reliable. It is provided without any representation, warranty or guarantee, expressed or implied as to its accuracy. Prospective Buyer or Tenant should conduct an independent investigation and verification of all matters deemed to be material, including, but not limited to, statements of income and expenses. Consult your attorney, accountant, or other professional advisor.