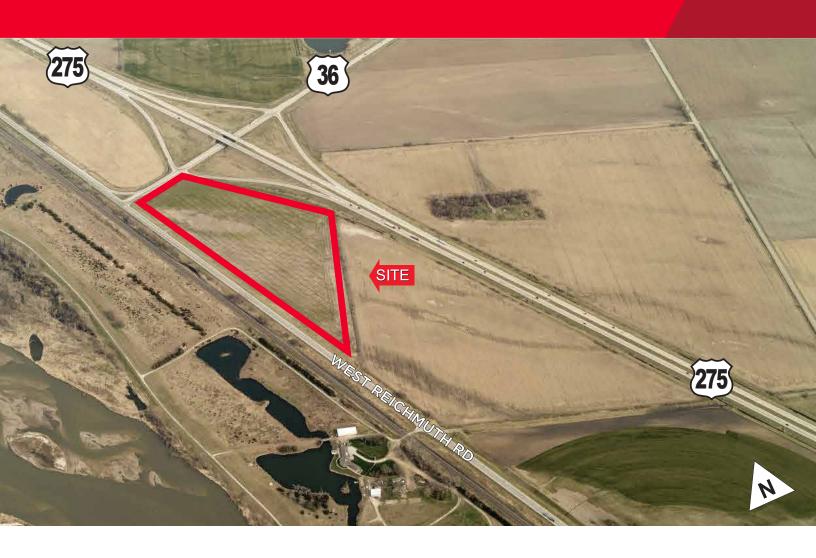

### 26.78 Acres (+/-) Sale Price: \$670,000

High traffic intersection property for a great price. Located at the Highway 275 and Highway 36 interchange between Valley and Fremont. Douglas County land use map designates future use as Commercial/Business Park, and seller is willing to subdivide. Only a fifteen minute drive from Village Pointe.

#### **Availability**

| Sale Price     | \$670,000   |
|----------------|-------------|
| Gross Acres    | 26.78 (+/-) |
| Price Per Acre | \$25,000    |
| Price Per SF   | \$0.57      |
| Zoning         | AG          |
| Lot Dimensions | Irregular   |
| Utilities      | Electricity |
| Flood Plain    | Yes         |
|                |             |