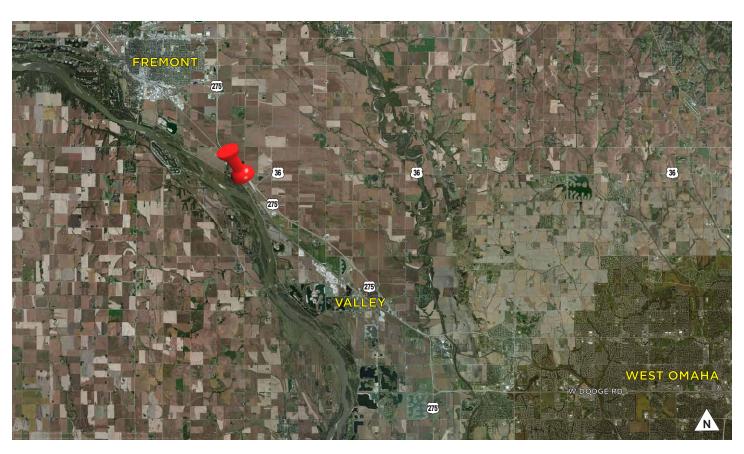

### 26.78 Acres (+/-) Sale Price: \$670,000

High traffic intersection property for a great price. Located at the Highway 275 and Highway 36 interchange between Valley and Fremont. Douglas County land use map designates future use as Commercial/Business Park, and seller is willing to subdivide. Only a fifteen minute drive from Village Pointe.