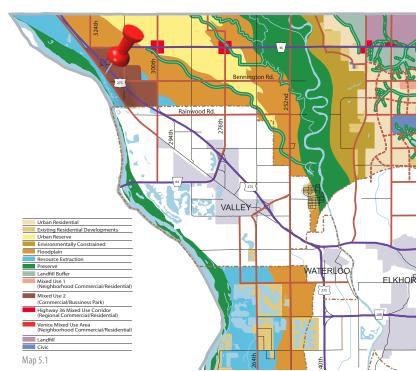

### 26.78 Acres (+/-) Sale Price: \$670,000

High traffic intersection property for a great price. Located at the Highway 275 and Highway 36 interchange between Valley and Fremont. Douglas County land use map designates future use as Commercial/Business Park, and seller is willing to subdivide. Only a fifteen minute drive from Village Pointe.