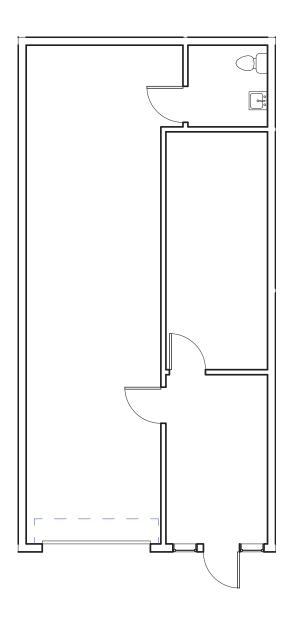

### Suite 2 ±990 SF

### Suite 15 ±990 SF

#### Suite 24 ±990 SF

### Suite 3 ±990 SF

### Suite 4 ±990 SF

### Suite 6 ±990 SF

### Suite 7 ±990 SF