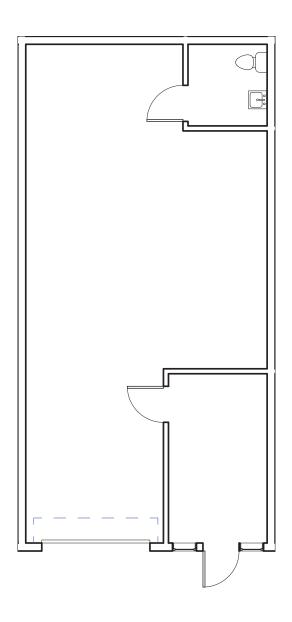

### Suite 2 ±990 SF

### Suite 15 ±990 SF

### Suite 3 ±990 SF

### Suite 4 ±990 SF

### Suite 6 ±990 SF

### Suite 7 ±990 SF