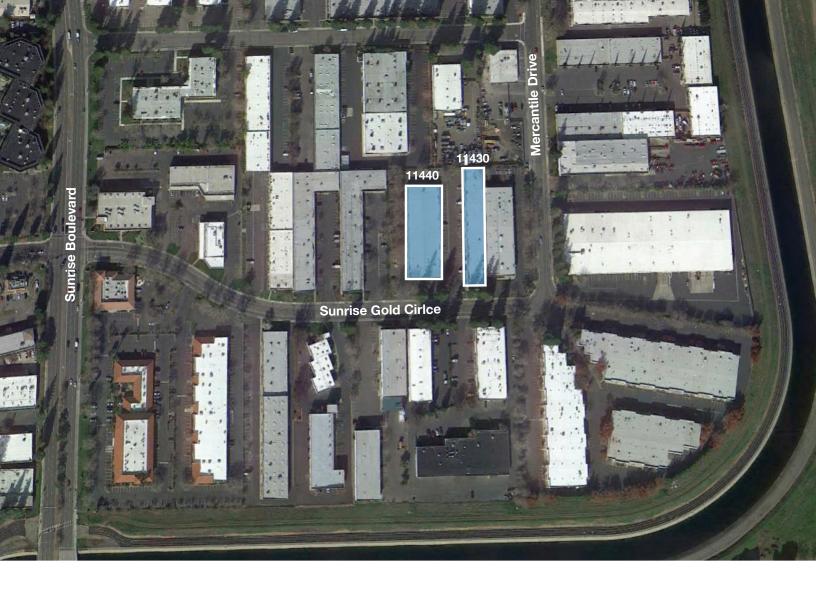

### Rancho Cordova

11430 & 11440 Sunrise Gold Circle | Rancho Cordova, CA

#### **Description**

Located approximately 1 1/2 miles Southeast of Hwy 50, off of Sunrise Boulevard.

Designed specifically for the small industrial user, Sunrise Gold Industrial Complex offers a variety of spaces in two buildings. Units are available immediately.