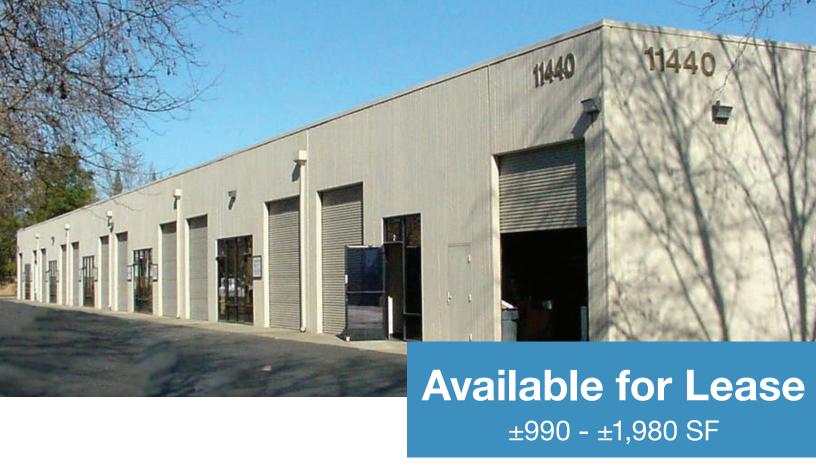

## **Sunrise Gold Industrial Complex**

### Rancho Cordova

11430 & 11440 Sunrise Gold Circle | Rancho Cordova, CA

#### **Description**

Located approximately 1 1/2 miles Southeast of Hwy 50, off of Sunrise Boulevard.

Designed specifically for the small industrial user, Sunrise Gold Industrial Complex offers a variety of spaces in two buildings. Units are available immediately.

#### **Property Features**

- Immediate Occupancy
- 10'x12' Overhead Doors
- Ample Parking
- Insulated Roof Decks
- Painted Warehouses
- Private Offices & Restrooms
- Monitored Fire Sprinkler System
- Close to Food Services