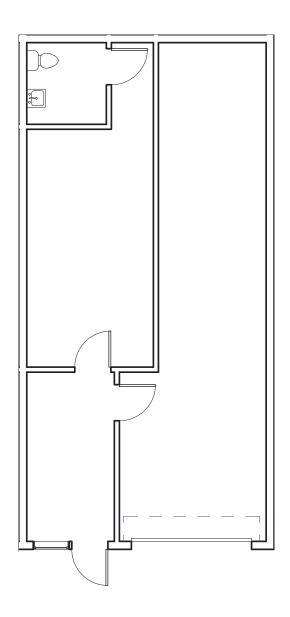

### Suite 2 ±990 SF

### Suite 15 ±990 SF

### Suite 3 ±990 SF

### Suite 4 ±990 SF

### Suite 6 ±990 SF

### Suite 7 ±990 SF