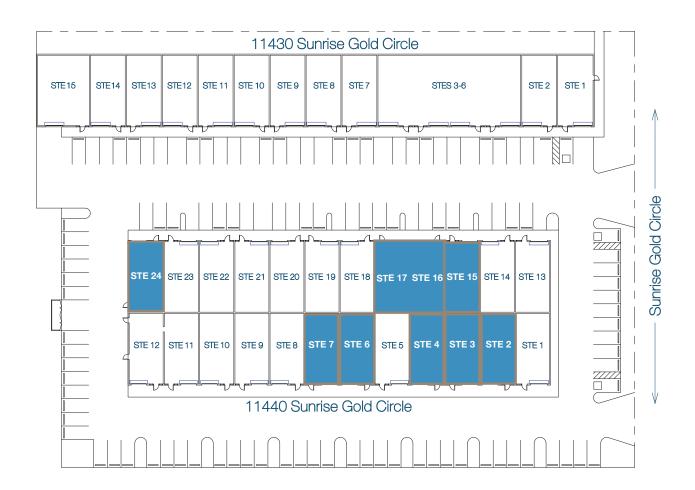

# Sunrise Gold Circle Rancho Cordova, CA

| Available Units                         | Total SF  | Warehouse | Office  | <b>Monthly Rent</b> |
|-----------------------------------------|-----------|-----------|---------|---------------------|
| 11440 Sunrise Gold Circle, Suite 2      | ±990 SF   | ±830 SF   | ±495 SF | \$940.°° NNN        |
| 11440 Sunrise Gold Circle, Suite 3      | ±990 SF   | ±830 SF   | ±160 SF | \$890.°° NNN        |
| 11440 Sunrise Gold Circle, Suite 4      | ±990 SF   | ±830 SF   | ±160 SF | \$940.°° NNN        |
| 11440 Sunrise Gold Circle, Suite 6      | ±990 SF   | ±830 SF   | ±160 SF | \$940.°° NNN        |
| 11440 Sunrise Gold Circle, Suite 7      | ±990 SF   | ±830 SF   | ±160 SF | \$940.°° NNN        |
| 11440 Sunrise Gold Circle, Suite 15     | ±990 SF   | ±830 SF   | ±160 SF | \$940.°° NNN        |
| 11440 Sunrise Gold Circle, Suite 24     | ±990 SF   | ±495 SF   | 495 SF  | \$940.°° NNN        |
| 11440 Sunrise Gold Circle, Suites 16-17 | ±1,980 SF | ±1,660 SF | ±320 SF | \$1,685.°° NNN      |

### Suite 2 ±990 SF

### Suite 15 ±990 SF

#### Suite 24 ±990 SF

### Suite 3 ±990 SF

### Suite 4 ±990 SF

### Suite 6 ±990 SF

### Suite 7 ±990 SF

## Suite 16-17 ±1,980 SF