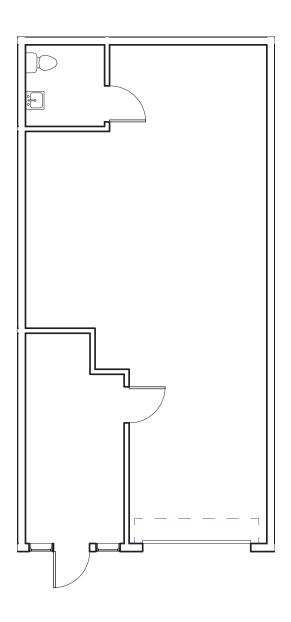

SF  | \$940.°° NNN        |
| 11440 Sunrise Gold Circle, Suites 16-17 | ±1,980 SF | ±1,660 SF | ±320 SF | \$1,685.°° NNN      |



For further information please contact us at (916) 381-8113 or jacksonprop.com

Broker participation is invited.

The information herein is provided from reliable sources; however, Jackson Properties, Inc. assumes no liability for accuracy. The individual broker or user should confirm the physical information for themselves. Prices subject to change without notice. Disclaimer for 3-5 lease rate.



## Rancho Cordova Industrial

11430 & 11440 Sunrise Gold Circle Rancho Cordova, CA





For further information please contact us at (916) 381-8113 or jacksonprop.com

### Suite 2 ±990 SF





### Suite 15 ±990 SF





#### Suite 24 ±990 SF





### Suite 3 ±990 SF





### Suite 4 ±990 SF





### Suite 6 ±990 SF





### Suite 7 ±990 SF





## Suite 16-17 ±1,980 SF