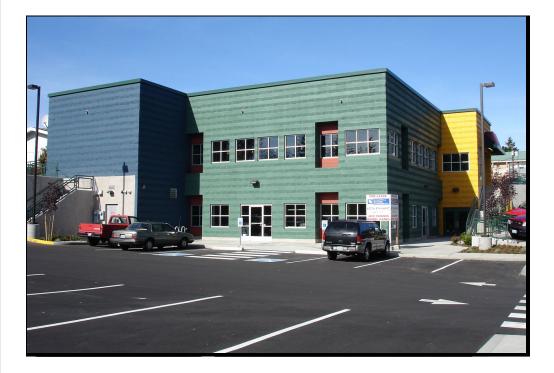

### **Property Information**

| Overview:                | The space is available in a new retail building constructed in 2006, on<br>the ground floor. The remainder of the building is occupied by Shawn<br>O'Donnell's Restaurant and Irish Pub. The site is only seconds from the<br>I-5 interchange at 128th St. Will allow signage on existing post sign<br>bordering 128th St. Will support office, retail, or medical uses. |
|--------------------------|--------------------------------------------------------------------------------------------------------------------------------------------------------------------------------------------------------------------------------------------------------------------------------------------------------------------------------------------------------------------------|
| Available:<br>Total GBA: | 2,440* Rentable Square Feet<br>10,756* SF                                                                                                                                                                                                                                                                                                                                |
| Height:                  | 9' to Drop Ceiling                                                                                                                                                                                                                                                                                                                                                       |
| Lot Size:                | 67,082* Square Feet                                                                                                                                                                                                                                                                                                                                                      |
| Zoning:                  | Snohomish County PCB (Planned Community Business)                                                                                                                                                                                                                                                                                                                        |
| Year Built:              | 2006                                                                                                                                                                                                                                                                                                                                                                     |
| Parking:<br>Ratio:       | 105 Spaces On-Site<br>9.76 Spaces per 1,000* SF                                                                                                                                                                                                                                                                                                                          |
| Terms:                   | Triple Net (NNN)                                                                                                                                                                                                                                                                                                                                                         |
| Lease Rate:              | \$22.00 / SF / Year                                                                                                                                                                                                                                                                                                                                                      |