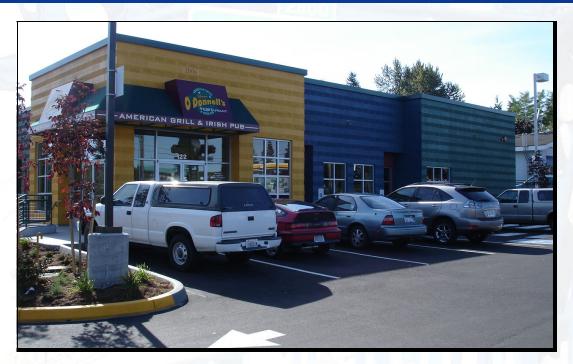

### **Property Information**

| Overview:                | The space is available in a new retail building constructed in 2006, on<br>the ground floor. The remainder of the building is occupied by Shawn<br>O'Donnell's Restaurant and Irish Pub. The site is only seconds from the<br>I-5 interchange at 128th St. Will allow signage on existing post sign<br>bordering 128th St. Will support office, retail, or medical uses. |
|--------------------------|--------------------------------------------------------------------------------------------------------------------------------------------------------------------------------------------------------------------------------------------------------------------------------------------------------------------------------------------------------------------------|
| Available:<br>Total GBA: | 2,440* Rentable Square Feet<br>10,756* SF                                                                                                                                                                                                                                                                                                                                |
| Height:                  | 9' to Drop Ceiling                                                                                                                                                                                                                                                                                                                                                       |
| Lot Size:                | 67,082* Square Feet                                                                                                                                                                                                                                                                                                                                                      |
| Zoning:                  | Snohomish County PCB (Planned Community Business)                                                                                                                                                                                                                                                                                                                        |
| Year Built:              | 2006                                                                                                                                                                                                                                                                                                                                                                     |
| Parking:<br>Ratio:       | 105 Spaces On-Site<br>9.76 Spaces per 1,000* SF                                                                                                                                                                                                                                                                                                                          |
| Terms:                   | Triple Net (NNN)                                                                                                                                                                                                                                                                                                                                                         |
| Lease Rate:              | \$22.00 / SF / Year                                                                                                                                                                                                                                                                                                                                                      |