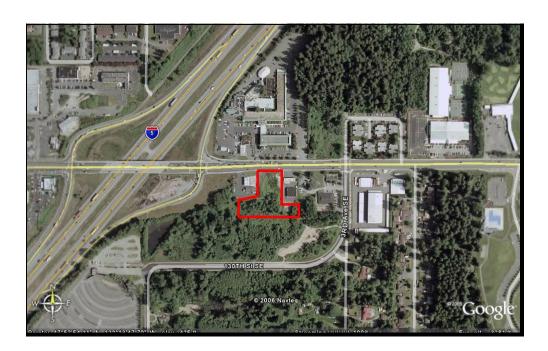

### **Property Information**

| Overview:                | The space is available in a new retail building constructed in 2006, on<br>the ground floor. The remainder of the building is occupied by Shawn<br>O'Donnell's Restaurant and Irish Pub. The site is only seconds from the<br>I-5 interchange at 128th St. Will allow signage on existing post sign<br>bordering 128th St. Will support office, retail, or medical uses. |
|--------------------------|--------------------------------------------------------------------------------------------------------------------------------------------------------------------------------------------------------------------------------------------------------------------------------------------------------------------------------------------------------------------------|
| Available:<br>Total GBA: | 2,440* Rentable Square Feet<br>10,756* SF                                                                                                                                                                                                                                                                                                                                |
| Height:                  | 9' to Drop Ceiling                                                                                                                                                                                                                                                                                                                                                       |
| Lot Size:                | 67,082* Square Feet                                                                                                                                                                                                                                                                                                                                                      |
| Zoning:                  | Snohomish County PCB (Planned Community Business)                                                                                                                                                                                                                                                                                                                        |
| Year Built:              | 2006                                                                                                                                                                                                                                                                                                                                                                     |
| Parking:<br>Ratio:       | 105 Spaces On-Site<br>9.76 Spaces per 1,000* SF                                                                                                                                                                                                                                                                                                                          |
| Terms:                   | Triple Net (NNN)                                                                                                                                                                                                                                                                                                                                                         |
| Lease Rate:              | \$22.00 / SF / Year                                                                                                                                                                                                                                                                                                                                                      |