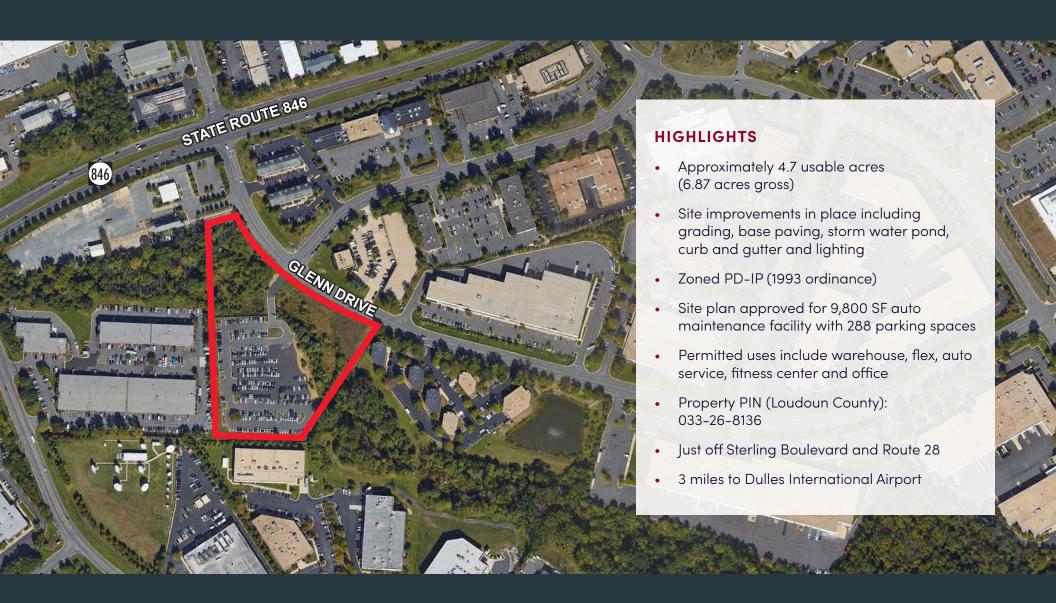

## **22675 GLENN DRIVE** STERLING, VIRGINIA

## INDUSTRIAL LAND FOR SALE

For more information, please contact: Land Services Group