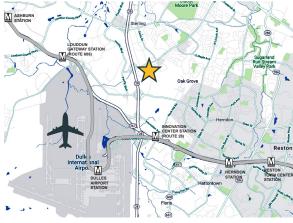

## **22675 GLENN DRIVE** STERLING, VIRGINIA

## **INDUSTRIAL LAND FOR SALE**

© 2019 CBRE, Inc. The information contained in this document has been obtained from sources believed reliable. While CBRE, Inc. does not doubt its accuracy, CBRE, Inc. has not verified it and makes no guarantee, warranty or representation about it. It is your responsibility to independently confirm its accuracy and completeness. Any projections, opinions, assumptions or estimates used are for example only and do not represent the current or future performance of the property. The value of this transaction to you depends on tax and other factors which should be evaluated by your tax, financial and legal advisors. You and your advisors should conduct a careful, independent investigation of the property to determine to your satisfaction the suitability of the property for your needs.