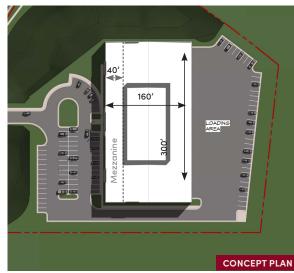

## **22675 GLENN DRIVE** STERLING, VIRGINIA

## **INDUSTRIAL LAND FOR SALE**

© 2019 CBRE, Inc. The information contained in this document has been obtained from sources believed reliable. While CBRE, Inc. does not doubt its accuracy, CBRE, Inc. has not verified it and makes no guarantee, warranty or representation about it. It is your responsibility to independently confirm its accuracy and completeness. Any projections, opinions, assumptions or estimates used are for example only and do not represent the current or future performance of the property. The value of this transaction to you depends on tax and other factors which should be evaluated by your tax, financial and legal advisors. You and your advisors should conduct a careful, independent investigation of the property to determine to your satisfaction the suitability of the property for your needs.