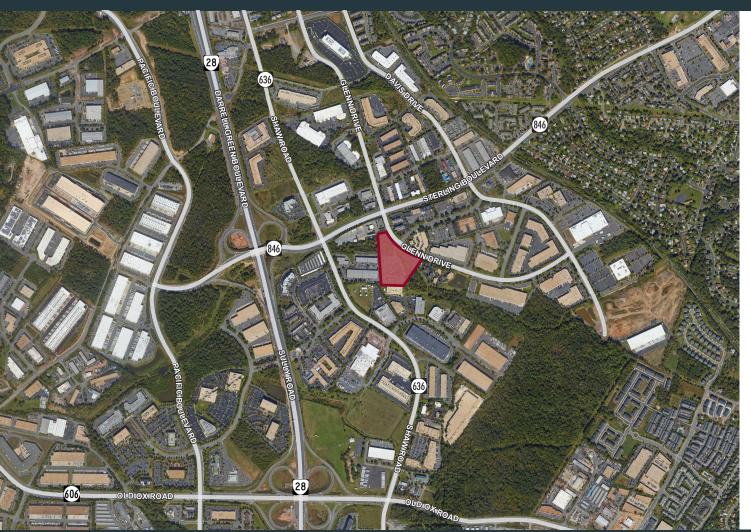

## **22675 GLENN DRIVE** STERLING, VIRGINIA

## **INDUSTRIAL LAND FOR SALE**

© 2019 CBRE, Inc. The information contained in this document has been obtained from sources believed reliable. While CBRE, Inc. does not doubt its accuracy, CBRE, Inc. has not verified it and makes no guarantee, warranty or representation about it. It is your responsibility to independently confirm its accuracy and completeness. Any projections, opinions, assumptions or estimates used are for example only and do not represent the current or future performance of the property. The value of this transaction to you depends on tax and other factors which should be evaluated by your tax, financial and legal advisors. You and your advisors should conduct a careful, independent investigation of the property to determine to your satisfaction the suitability of the property for your needs.