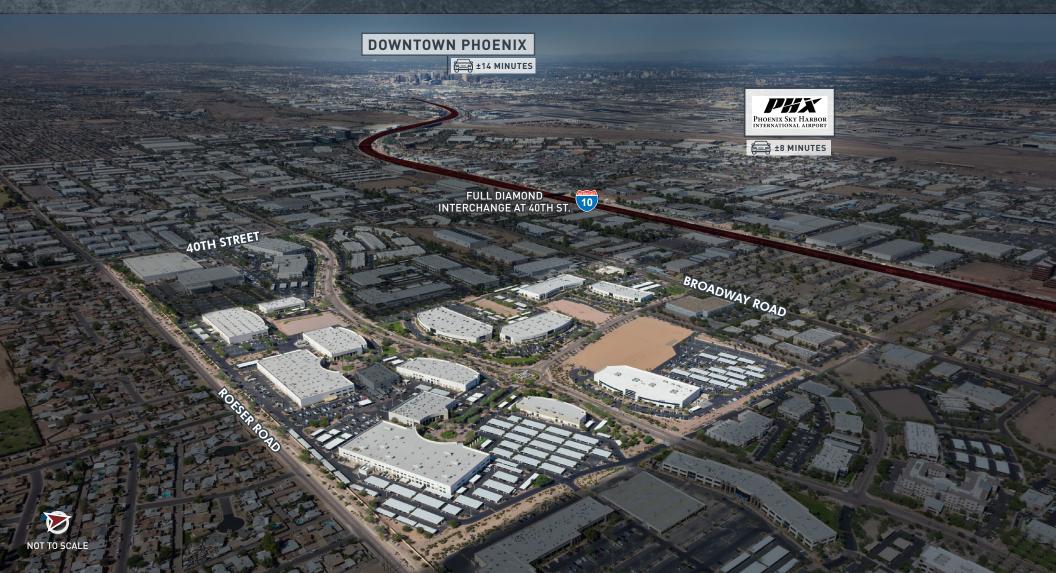

LOCATED WITHIN THE CITY OF PHOENIX ENTERPRISE ZONE **±8 MINUTE DRIVE** TO PHOENIX SKY HARBOR INTERNATIONAL AIRPORT

OFFICE/FLEX BUILDINGS

HIGHLY DESIRABLE LOCATION WITHIN ESTABLISHED BUSINESS PARK

HEAVY POWER