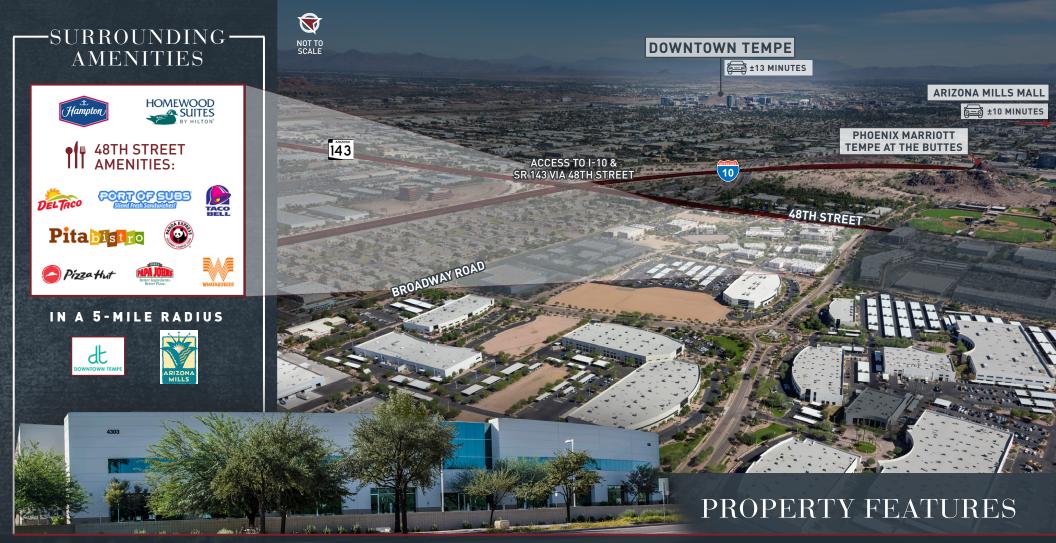

LOCATED WITHIN THE CITY OF PHOENIX ENTERPRISE ZONE **±8 MINUTE DRIVE** TO PHOENIX SKY HARBOR INTERNATIONAL AIRPORT

OFFICE/FLEX BUILDINGS

HIGHLY DESIRABLE LOCATION WITHIN ESTABLISHED BUSINESS PARK

HEAVY POWER