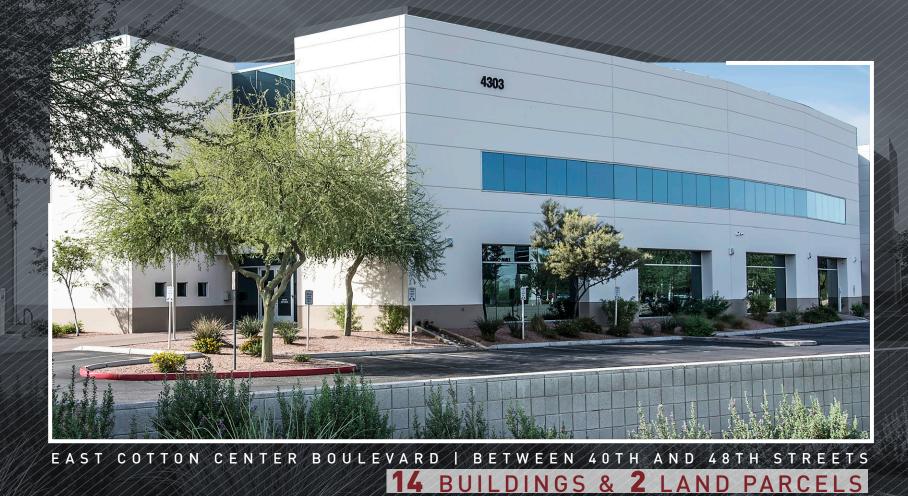

## OVERVIEW —

Located within the ±280-acre Cotton Center business community, Workspace Property Trust Cotton Center is a ±100-acre master planned park containing ±1.3 million square feet of premier flex, office-industrial, and research and development space. Workspace Property Trust Cotton Center consists of 14 buildings ranging in size from 25,000 square feet to 165,000 square feet. The Center provides a coveted corporate image, along with the most desirable amenities and location available in Metropolitan Phoenix. Corporate neighbors within the park include Aetna, Freeport McMoRan, United HealthCare, Progressive and GE.