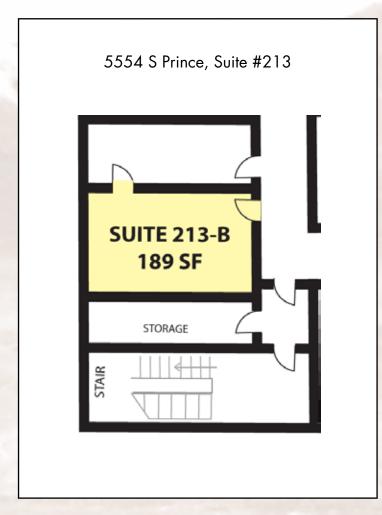

## **CURRENTLY AVAILABLE FOR LEASE**

- **A 5554 S. Prince St.**Suite 213-B | 189± sf | \$350 per month
- B 5564 S. Prince St.
  Suite 7 | 675± sf | \$1,000 per month
  Private in-suite restroom
- **C 5575 S. Sycamore St.**Suite 205 | 1,511± sf | \$2,200/mo. all-in (\$17.50/mo. full service gross)