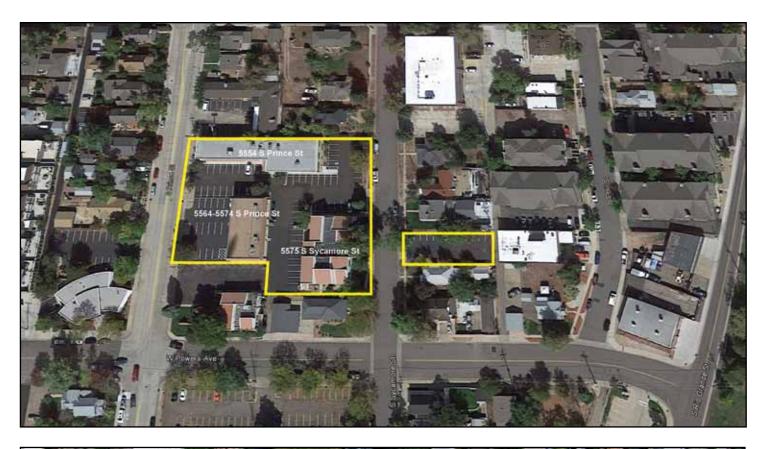

## LITTLETON PLACE OFFICES

- Simple Straightforward Clear and Customized Leasing - One monthly price includes all expenses plus FREE WIFI! Taxes, Utilities, Maintenance, Janitorial, Trash, Landscaping and Snow Removal - All Covered!
- Easy access to the DTC, Downtown Denver, C470 and light rail.
- Smaller tenants welcome open floorplans ready for move-in or build-out!
- Well constructed, local ownership, great tenant mix.
- Plenty of parking, and unlimited off street availability.
- Safe. Secure. Well lit.

## **CURRENTLY AVAILABLE FOR LEASE**

- **A 5554 S. Prince St.**Suite 213-B | 189± sf | \$350 per month
- B 5564 S. Prince St.
  Suite 7 | 675± sf | \$1,000 per month
  Private in-suite restroom
- **C 5575 S. Sycamore St.**Suite 205 | 1,511± sf | \$2,200/mo. all-in (\$17.50/mo. full service gross)