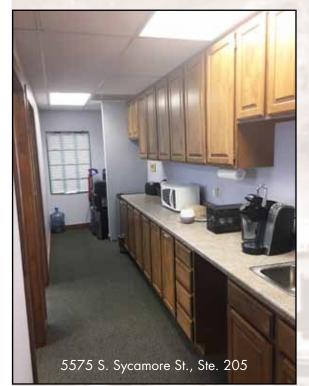

## **CURRENTLY AVAILABLE FOR LEASE**

- **A 5554 S. Prince St.**Suite 213-B | 189± sf | \$350 per month
- B 5564 S. Prince St.
  Suite 7 | 675± sf | \$1,000 per month
  Private in-suite restroom
- **C 5575 S. Sycamore St.**Suite 205 | 1,511± sf | \$2,200/mo. all-in (\$17.50/mo. full service gross)