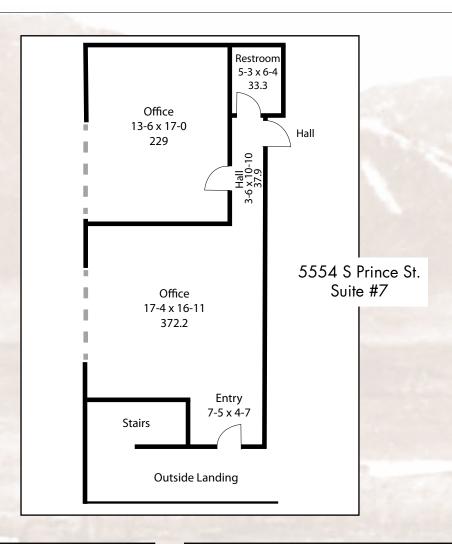

## **CURRENTLY AVAILABLE FOR LEASE**

- **A 5554 S. Prince St.**Suite 213-B | 189± sf | \$350 per month
- B 5564 S. Prince St.
  Suite 7 | 675± sf | \$1,000 per month
  Private in-suite restroom
- **C 5575 S. Sycamore St.**Suite 205 | 1,511± sf | \$2,200/mo. all-in (\$17.50/mo. full service gross)