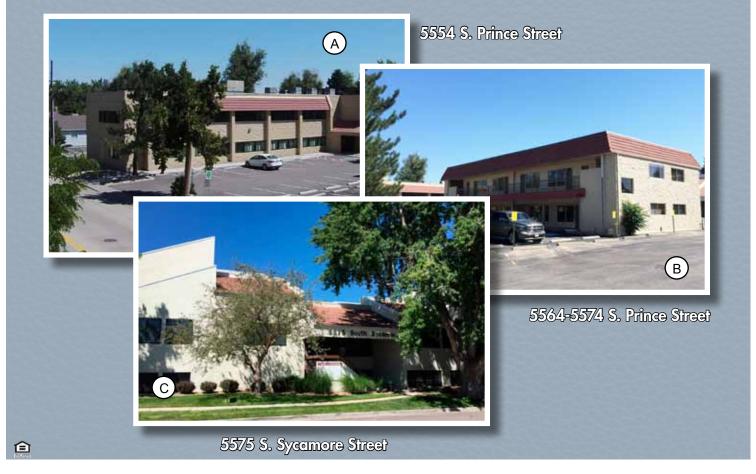

## **CURRENTLY AVAILABLE FOR LEASE**

- **A 5554 S. Prince St.**Suite 213-B | 189± sf | \$350 per month
- B 5564 S. Prince St.
  Suite 7 | 675± sf | \$1,000 per month
  Private in-suite restroom
- **C 5575 S. Sycamore St.**Suite 205 | 1,511± sf | \$2,200/mo. all-in (\$17.50/mo. full service gross)