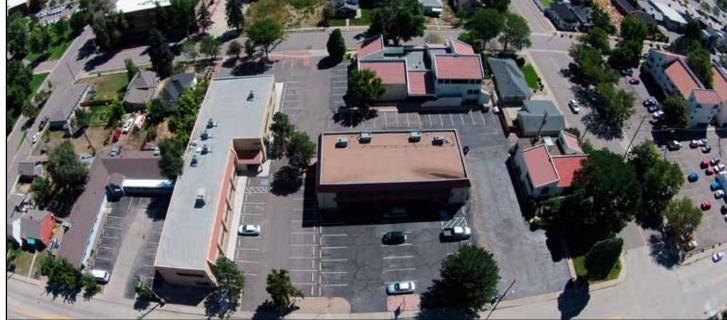

## LITTLETON PLACE OFFICES

- Simple Straightforward Clear and Customized Leasing - One monthly price includes all expenses plus FREE WIFI! Taxes, Utilities, Maintenance, Janitorial, Trash, Landscaping and Snow Removal - All Covered!
- Easy access to the DTC, Downtown Denver, C470 and light rail.
- Smaller tenants welcome open floorplans ready for move-in or build-out!
- Well constructed, local ownership, great tenant mix.
- Plenty of parking, and unlimited off street availability.
- Safe. Secure. Well lit.

## **CURRENTLY AVAILABLE FOR LEASE**

- **A 5554 S. Prince St.**Suite 213-B | 189± sf | \$350 per month
- B 5564 S. Prince St.
  Suite 7 | 675± sf | \$1,000 per month
  Private in-suite restroom
- **C 5575 S. Sycamore St.**Suite 205 | 1,511± sf | \$2,200/mo. all-in (\$17.50/mo. full service gross)