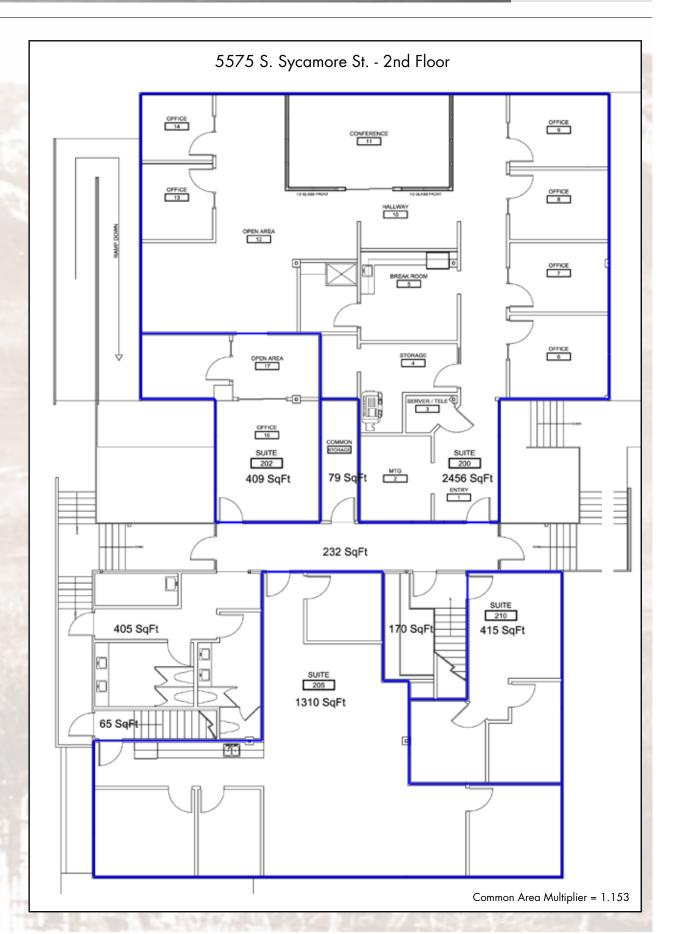

## **CURRENTLY AVAILABLE FOR LEASE**

- **A 5554 S. Prince St.**Suite 213-B | 189± sf | \$350 per month
- B 5564 S. Prince St.
  Suite 7 | 675± sf | \$1,000 per month
  Private in-suite restroom
- **C 5575 S. Sycamore St.**Suite 205 | 1,511± sf | \$2,200/mo. all-in (\$17.50/mo. full service gross)