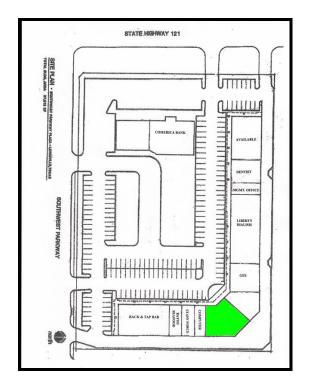

## HAIR SALON/SPA SPACE for LEASE 3,787 SF

101 East Southwest Parkway, Suite 115

Location: NEC of S.H.121 Business & Southwest Parkway – in the "elbow" of the Center! (Former tenant was a Barber College).