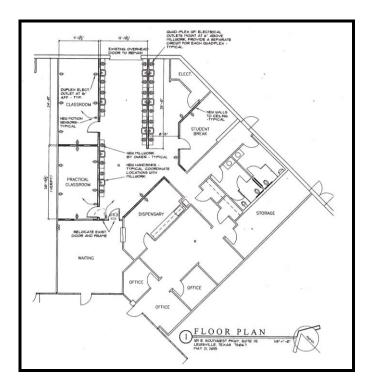

## HAIR SALON/SPA SPACE for LEASE 3,787 SF

101 East Southwest Parkway, Suite 115

Location: NEC of S.H.121 Business & Southwest Parkway – in the "elbow" of the Center! (Former tenant was a Barber College).