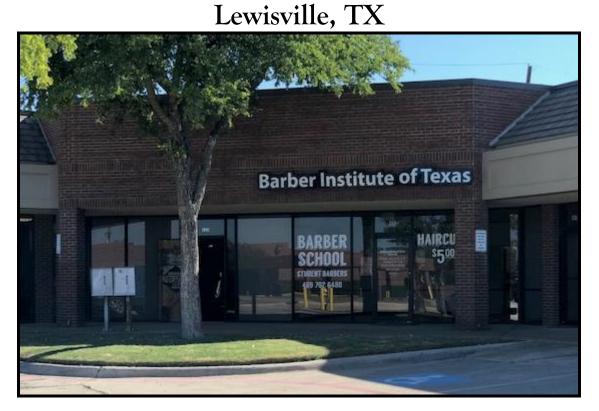

## HAIR SALON/SPA SPACE for LEASE 3,787 SF

101 East Southwest Parkway, Suite 115

Location: NEC of S.H.121 Business & Southwest Parkway – in the "elbow" of the Center! (Former tenant was a Barber College).