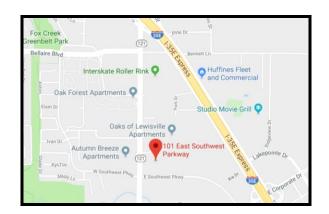

## HAIR SALON/SPA SPACE for LEASE 3,787 SF

101 East Southwest Parkway, Suite 115

Location: NEC of S.H.121 Business & Southwest Parkway – in the "elbow" of the Center! (Former tenant was a Barber College).