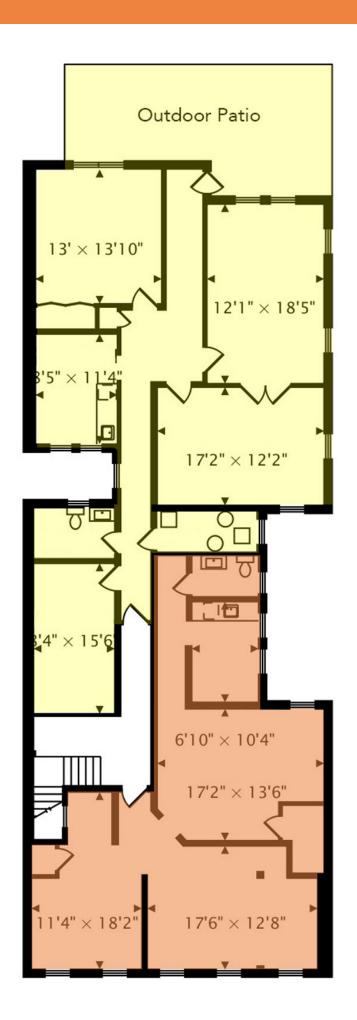

### 2447 Mission Street

Space A:  $\pm$  940 SF | \$3.75 PSF IG Space B:  $\pm$  1,303 SF | \$3.75 PSF IG

Can be combined to 2,243 SF

**OFFICE** 

SPACE A - 940 SF

**SPACE B - 1,303 SF** 

### SPACE A

SPACE B