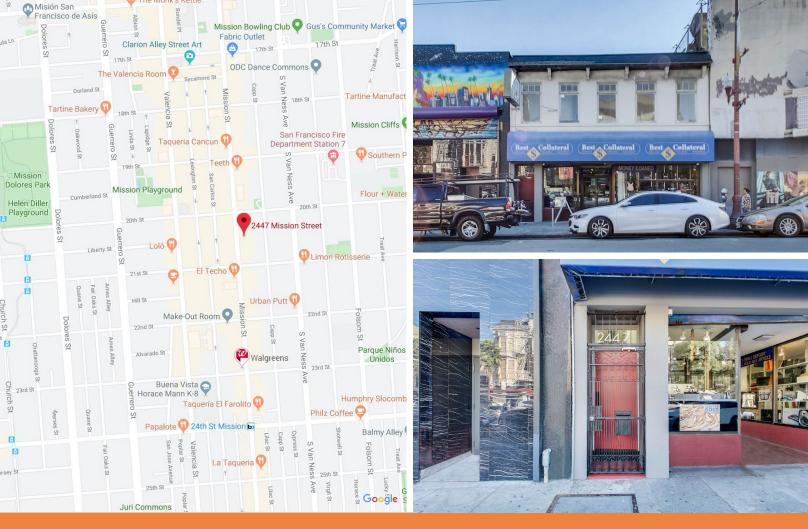

### 2447 Mission Street

Space A:  $\pm$  940 SF | \$3.75 PSF IG Space B:  $\pm$  1,303 SF | \$3.75 PSF IG

Can be combined to 2,243 SF

### **2447 MISSION STREET**

As San Francisco's brightest and most culturally rich neighborhood, the Mission has attracted a diverse *population from artists to billionaire tech CEOs*. The Mission area is easily *accessible by public transportation* with a steady flow of people that is constant and diverse.